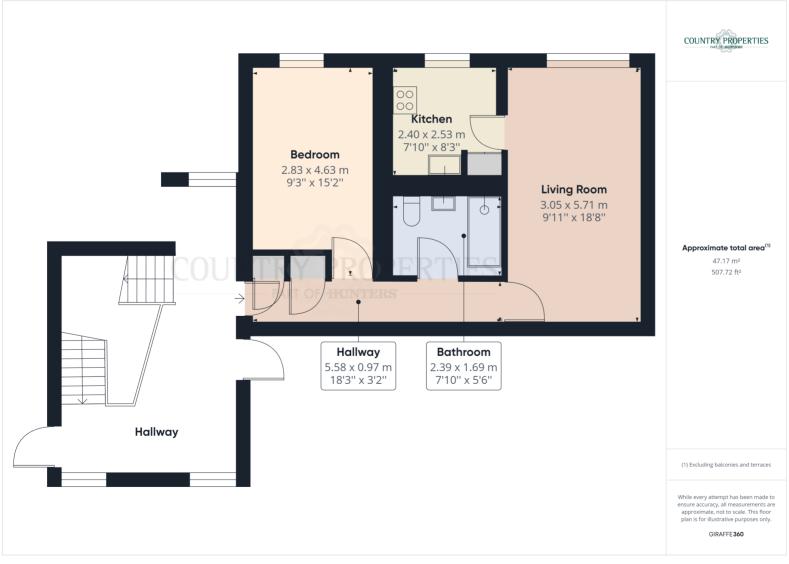

## **Entrance Hall**

Fire door leading into entrance hall. Laminate flooring, doors to rooms, Led lighting, two storage cupboards, one housing metres and fuse box, the second with slatted shelving within.

## Living Room

Replacement UPVC double glazed window to rear, door to kitchen, radiator, telephone and TV points.

## **Kitchen**

Refitted kitchen with roll edge work top and grey fronted kitchen cupboards above and below, integrated stainless steel electric oven with matching 4 burner gas hob over, further extractor fan above. Cupboards housing freezer, under work top fridge stainless steel single bowel sink unit with mixer tap over, ceramic wall and floor tiling, chrome Effect heated towel rail, UPVC double glazed, window to rear wall mounted gas boiler.

#### **Bedroom**

Replacement UPVC double glazed window to rear, radiator.

#### **Bathroom**

The bathroom has been refitted with a large walking glass screened shower cubicle with thermostatically controlled rainfall shower and further detachable handheld shower over, black ceramic wall tiling, stone ceramic floor tiling, white dual flush low level WC, ceramic wash hand basin inset within a vanity unit, below with waterfall style mixer tap over, sunken ceiling LED down lighters, extractor fan, chrome effect heated towel rail.