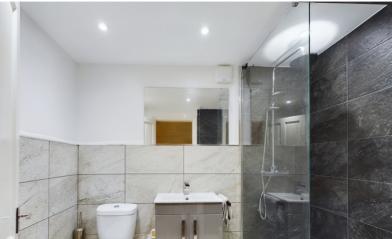

#### **Bathroom**

The bathroom has been refitted with a large walking glass screened shower cubicle with thermostatically controlled rainfall shower and further detachable handheld shower over, black ceramic wall tiling, stone ceramic floor tiling, white dual flush low level WC, ceramic wash hand basin inset within a vanity unit, below with waterfall style mixer tap over, sunken ceiling LED down lighters, extractor fan, chrome effect heated towel rail.