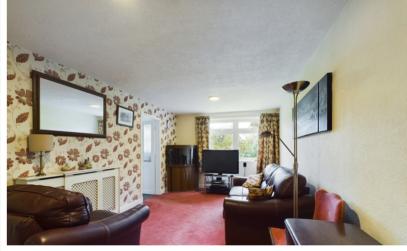

## Living Room

Replacement UPVC double glazed window to rear, door to kitchen, radiator, telephone and TV points.