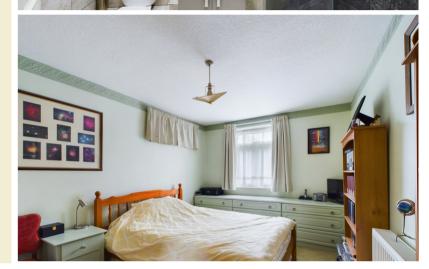

rther extractor fan above. Cupboards housing freezer, under work top fridge stainless steel single bowel sink unit with mixer tap over, ceramic wall and floor tiling, chrome Effect heated towel rail, UPVC double glazed, window to rear wall mounted gas boiler.

#### **Bedroom**

Replacement UPVC double glazed window to rear, radiator.

#### **Bathroom**

The bathroom has been refitted with a large walking glass screened shower cubicle with thermostatically controlled rainfall shower and further detachable handheld shower over, black ceramic wall tiling, stone ceramic floor tiling, white dual flush low level WC, ceramic wash hand basin inset within a vanity unit, below with waterfall style mixer tap over, sunken ceiling LED down lighters, extractor fan, chrome effect heated towel rail.







# Outside

# Outside

Extensive communal gardens overlooking parkland, ample communal parking. The property also comes with a small storage shed which is located on the ground floor of the block.