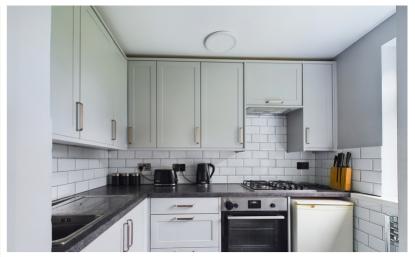

## **Kitchen**

Refitted kitchen with roll edge work top and grey fronted kitchen cupboards above and below, integrated stainless steel electric oven with matching 4 burner gas hob over, further extractor fan above. Cupboards housing freezer, under work top fridge stainless steel single bowel sink unit with mixer tap over, ceramic wall and floor tiling, chrome Effect heated towel rail, UPVC double glazed, window to rear wall mounted gas boiler.