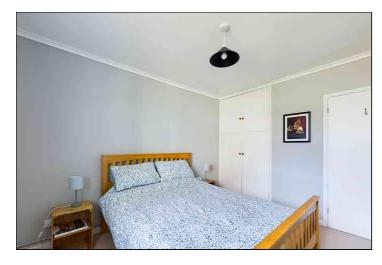

### Bedroom One

3.64m x 3.08m (11' 11" x 10' 1") Double glazed window to the front with partial sea views, radiator, built in cupboard and coving.