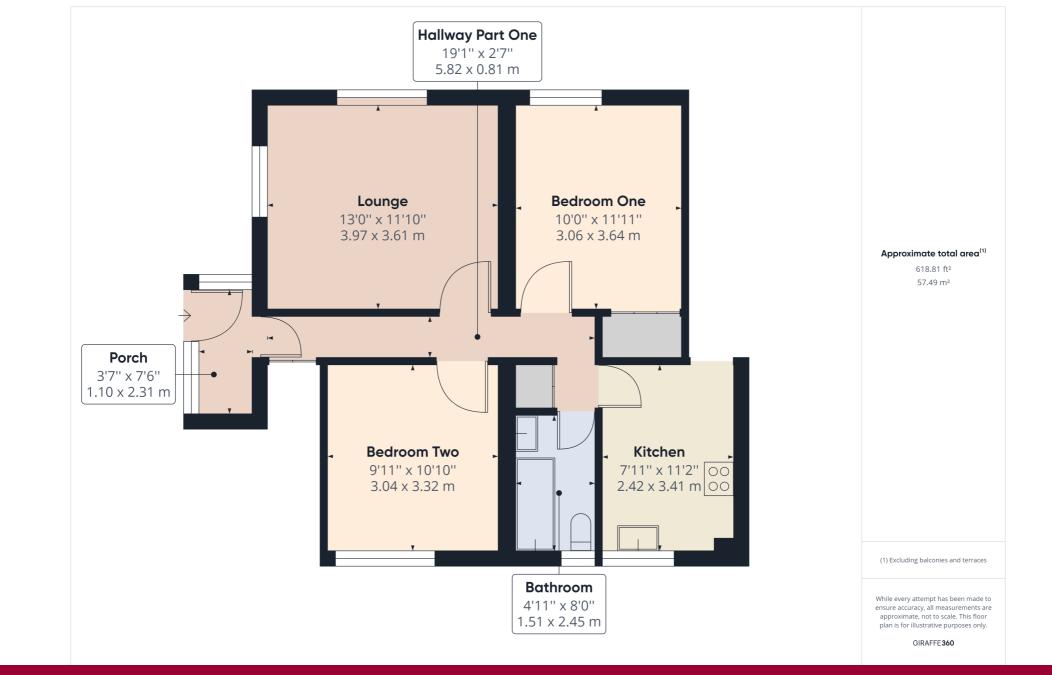

### Lounge

 $3.97m \times 3.65m (13' 0'' \times 12' 0'')$  Double glazed window to the front with partial sea views, radiator, television point and double glazed window to the side.

#### **Bedroom Two**

3.03m x 3.65m (9' 11" x 12' 0") Double glazed window to the rear and radiator.

### Bedroom One

3.64m x 3.08m (11' 11" x 10' 1") Double glazed window to the front with partial sea views, radiator, built in cupboard and coving.

### Bathroom

2.45 m x 1.51 m (8' 0" x 4' 11") Low level w.c, wash hand basin with vanity unit under, panelled bath with mixer taps and shower over. Tiled walls and floor, heated towel rail and double glazed frosted glass window to the rear.

#### Kitchen

3.42m x 2.41m (11' 3" x 7' 11") Range of matching wall and base units with roll top work surfaces and inset stainless steel sink and drainer unit with mixer taps over. Four ring electric hob with oven under and extractor over, tiling to splash back, tiled floor, integrated dish washer and washing machine, recess for fridge/freezer, radiator, cupboard housing the "Vaillant" boiler and double glazed window to the rear.