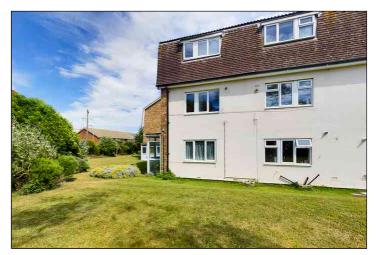

### **External Area**

#### **Garden Area**

Mainly laid to lawn with established hedges to rear.