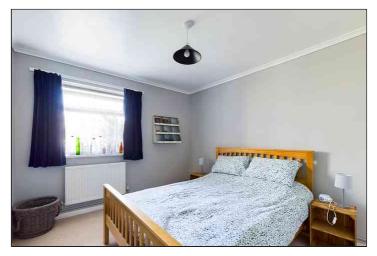

### Bedroom One

3.64m x 3.08m (11' 11" x 10' 1") Double glazed window to the front with partial sea views, radiator, built in cupboard and coving.