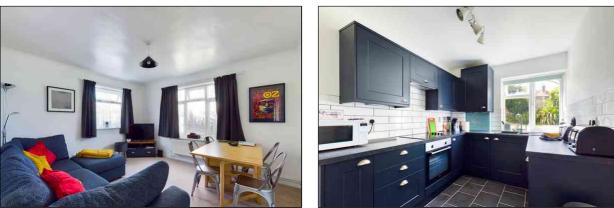

### Lounge

 $3.97m \times 3.65m (13' 0'' \times 12' 0'')$  Double glazed window to the front with partial sea views, radiator, television point and double glazed window to the side.

#### Kitchen

3.42m x 2.41m (11' 3" x 7' 11") Range of matching wall and base units with roll top work surfaces and inset stainless steel sink and drainer unit with mixer taps over. Four ring electric hob with oven under and extractor over, tiling to splash back, tiled floor, integrated dish washer and washing machine, recess for fridge/freezer, radiator, cupboard housing the "Vaillant" boiler and double glazed window to the rear.