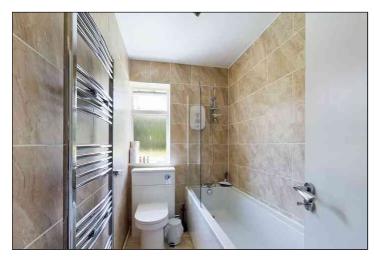

### Bathroom

2.45 m x 1.51 m (8' 0" x 4' 11") Low level w.c, wash hand basin with vanity unit under, panelled bath with mixer taps and shower over. Tiled walls and floor, heated towel rail and double glazed frosted glass window to the rear.