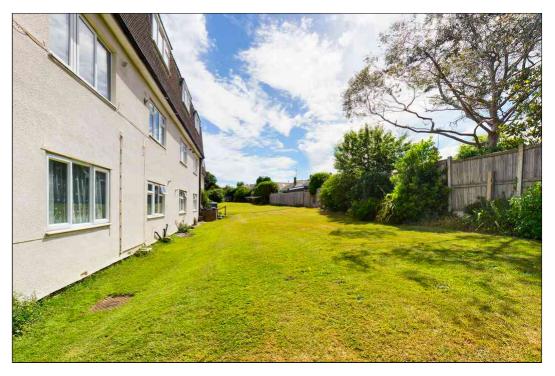

rainer unit with mixer taps over. Four ring electric hob with oven under and extractor over, tiling to splash back, tiled floor, integrated dish washer and washing machine, recess for fridge/freezer, radiator, cupboard housing the "Vaillant" boiler and double glazed window to the rear.

### **External Area**

#### **Garden Area**

Mainly laid to lawn with established hedges to rear.

### Lease & Council Tax Information

The vendors have advised us that the property benefits from the remainder of a 999 year lease which commenced in 1961.

The annual service charges are currently £125.00.

Each property is responsible for undertaking their own exterior maintenance

Ground rent is set at £18 per annum

The building insurance charges for year 2021/2022 were £213.64 The Council Tax band is B.



## 23 Cheviot Court, Broadstairs, Kent. CT101DS.

## £300,000















Viewing strictly by prior appointment with the Selling Agents TERENCE PAINTER.

### Email: **sales@terencepainter.co.uk**

Prospect House, 44 High Street, Broadstairs, Kent, CT10 1JT.

These particulars do not constitute any part of an offer or contract. None of the statements contained in these particulars are to be relied on as representations of fact. Any intending purchaser should satisfy themselves by inspection or otherwise as to the correctness of the statements contained in these particulars. The Vendor does not make or give, and neither Terence Painter Properties, nor any person in its employment has any authority to make or give, any representation or warranty whatsoever in relation to this property. T