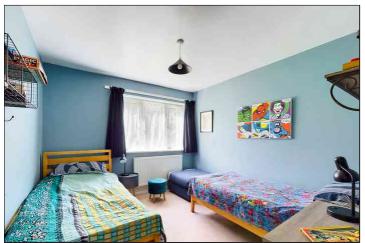

#### **Bedroom Two**

3.03m x 3.65m (9' 11" x 12' 0") Double glazed window to the rear and radiator.

### Bedroom One

3.64m x 3.08m (11' 11" x 10' 1") Double glazed window to the front with partial sea views, radiator, built in cupboard and coving.