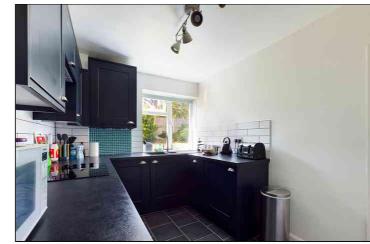

#### Kitchen

3.42m x 2.41m (11' 3" x 7' 11") Range of matching wall and base units with roll top work surfaces and inset stainless steel sink and drainer unit with mixer taps over. Four ring electric hob with oven under and extractor over, tiling to splash back, tiled floor, integrated dish washer and washing machine, recess for fridge/freezer, radiator, cupboard housing the "Vaillant" boiler and double glazed window to the rear.