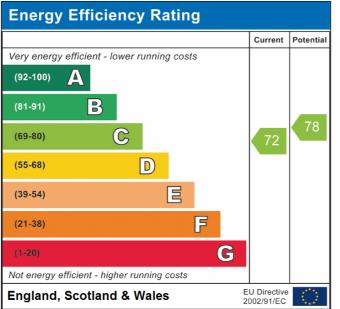

### Lease & Council Tax Information

The vendors have advised us that the property benefits from the remainder of a 999 year lease which commenced in 1961.

The annual service charges are currently £125.00.

Each property is responsible for undertaking their own exterior maintenance

Ground rent is set at £18 per annum

The building insurance charges for year 2021/2022 were £213.64 The Council Tax band is B.