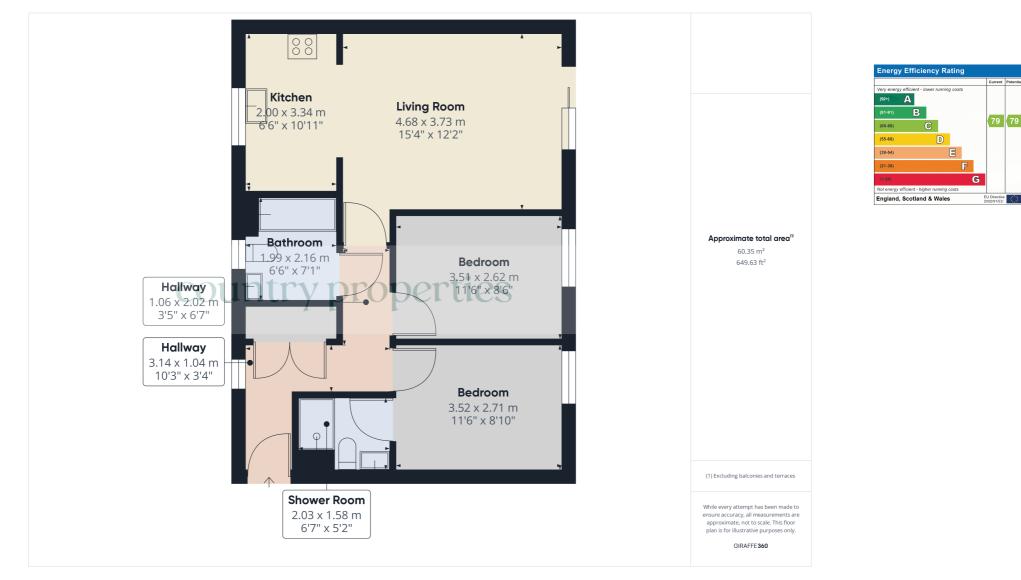

#### Entrance Hall

Door leading into the spacious Entrance Hall. Double glazed window. Radiator. Double storage cupboard with integrated shelving and washing machine. Wall mounted combination boiler, extractor fan and light.

#### Living Room

New carpets. Double glazed doors leading onto a Juliet balcony - a particularly appealing feature with open aspect to the front. Television point. Two radiators. Large opening to the fitted Kitchen.

#### Kitchen

With a matching range of white wall and floor cupboards with contrasting roll topped laminate work surfaces. Part ceramic wall tiling. Double glazed window. Stainless steel single drainer sink unit with mixer taps. Double oven with gas hob above with matching stainless steel extractor hood and splash back. Ceramic tiled flooring. Dishwasher. Free standing Fridge/Freezer.

#### Master Bedroom

A bright room with double glazed window overlooking the front. Radiator. Free standing wardrobe with 2 drawers underneath. Door leading to en-suite.

#### En Suite Shower Room

Suite comprising of a fully tiled double width shower with fitted screen and sliding door, low level WC and a pedestal wash hand basin. Radiator. Extractor vent. Ceiling downlighter.

#### Bedroom Two

A bright spacious room (larger than many second bedrooms in modern flats). Double glazed window overlooking the front. Radiator. Freestanding Wardrobe

#### Bathroom

A white suite comprising of a panelled bath with shower mixer taps and part tiled surround, low level WC and a wash hand basin. Ceiling downlighters. Extractor vent. Radiator. Ceramic floor tiling.