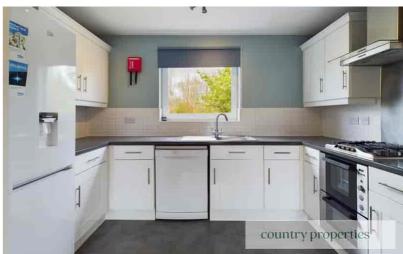

#### Kitchen

With a matching range of white wall and floor cupboards with contrasting roll topped laminate work surfaces. Part ceramic wall tiling. Double glazed window. Stainless steel single drainer sink unit with mixer taps. Double oven with gas hob above with matching stainless steel extractor hood and splash back. Ceramic tiled flooring. Dishwasher. Free standing Fridge/Freezer.

NOTE: The allocated parking space is visible from the kitchen.