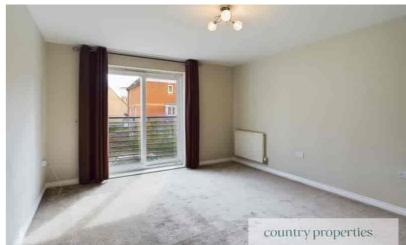

#### Master Bedroom

A bright room with double glazed window overlooking the front. Radiator. Free standing wardrobe with 2 drawers underneath. Door leading to en-suite.