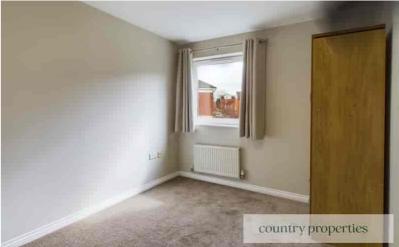

#### Living Room

New carpets. Double glazed doors leading onto a Juliet balcony - a particularly appealing feature with open aspect to the front. Television point. Two radiators. Large opening to the fitted Kitchen.

#### Master Bedroom

A bright room with double glazed window overlooking the front. Radiator. Free standing wardrobe with 2 drawers underneath. Door leading to en-suite.

#### Bedroom Two

A bright spacious room (larger than many second bedrooms in modern flats). Double glazed window overlooking the front. Radiator. Freestanding Wardrobe