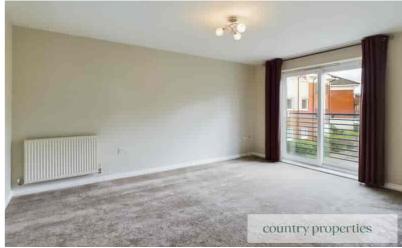

#### Living Room

New carpets. Double glazed doors leading onto a Juliet balcony - a particularly appealing feature with open aspect to the front. Television point. Two radiators. Large opening to the fitted Kitchen.