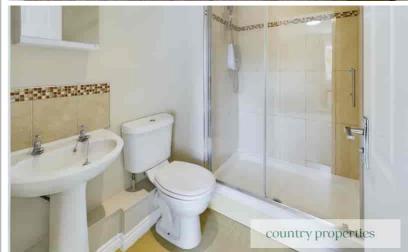

#### En Suite Shower Room

Suite comprising of a fully tiled double width shower with fitted screen and sliding door, low level WC and a pedestal wash hand basin. Radiator. Extractor vent. Ceiling downlighter.

#### Bathroom

A white suite comprising of a panelled bath with shower mixer taps and part tiled surround, low level WC and a wash hand basin. Ceiling downlighters. Extractor vent. Radiator. Ceramic floor tiling.