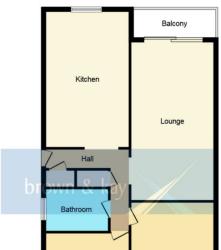

Floor Plan Floor area 113.1 sq.m. (1,217 sq.ft.) approx

This floor plan is for illustration purposes only and may not be representative of the property. The position and size of doors, windows and other features are approximate. Unauthorized reproduction prohibited. © PropertyBOX