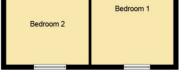

Floor Plan Floor area 113.1 sq.m. (1,217 sq.ft.) approx

This floor plan is for illustration purposes only and may not be representative of the property. The position and size of doors, windows and other features are approximate. Unauthorized reproduction prohibited. © PropertyBOX