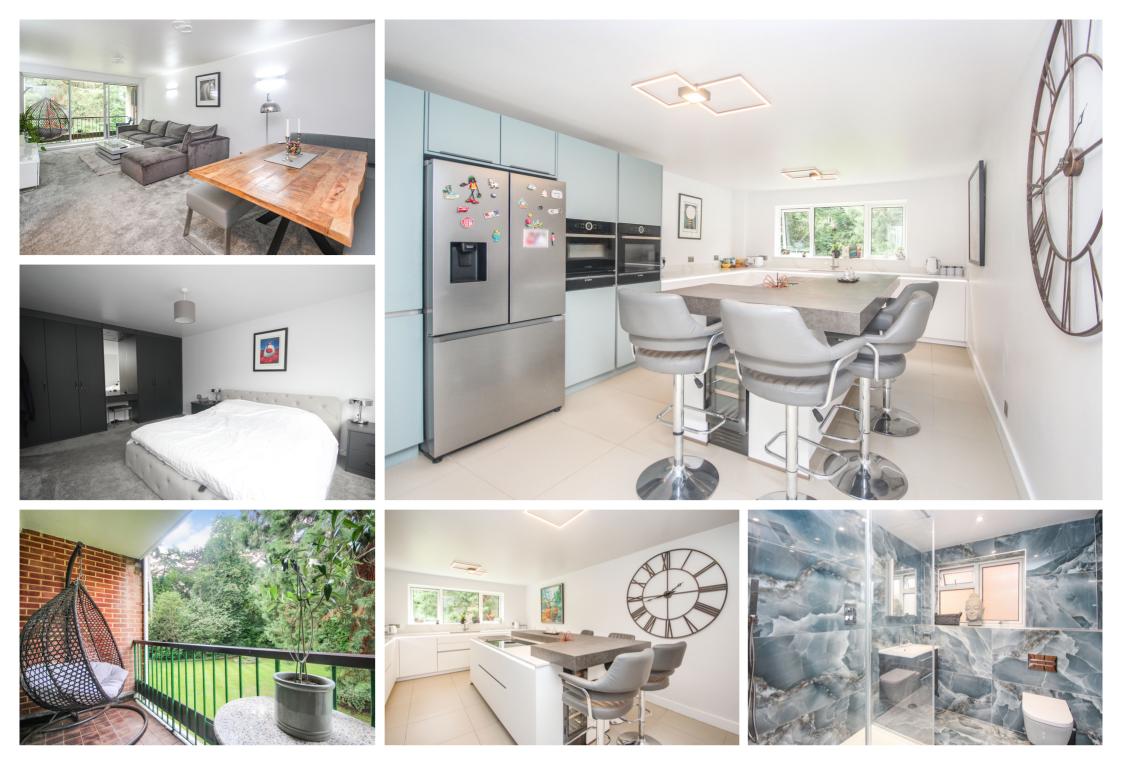

## **The Property**

A fantastic opportunity to acquire a stylish and impeccably appointed apartment located in the heart of Westbourne village. The home has been tastefully upgraded, with emphasis on high specification, and affords generous and well proportioned accommodation throughout. The many features to indulge in include an impressive kitchen/breakfast room featuring a central island, a stunning shower room, a large lounge/dining room with full width doors to a balcony, and two good size double bedrooms, with bedroom one having an extensive range of 'Sharps' wardrobes/dresser. This home would make a wonderful lock up and

## LOUNGE/DINING ROOM

23' 3" x 11' 10" (7.09m x 3.61m) Ecostrad electric radiator, double glazed sliding patio doors to the balcony, LED wall and ceiling lights.

# BALCONY

Sunny aspect with pleasant outlook over the well tended communal grounds.

## WELL APPOINTED KITCHEN

19' 11" x 12' 2" (6.07m x 3.71m) The impressive and contemporary styled kitchen features a central island with contrasting wrap around breakfast bar, ideal for casual dining. Comprehensive and considered arrangement of two tone base and full height units with complementary quartz work tops & upstand, and under counter lighting. Integrated Bosch oven and microwave oven with plate warmer below, induction hob with inbuilt extractor fan, integrated Smeg washing machine, integrated AEG dishwasher, 'Caple' sink with 'Franke' taps, drinks cooler, American fridge/freezer with water and ice dispenser, LED lighting, neutral tiling to floor.

## **STUNNING SHOWER ROOM**

Again, beautifully appointed with stylish tiling and underfloor heating, double length shower cubicle with 'Rainfall' shower, vanity unit with wash hand basin and illuminating mirror with inbuilt shaving plug above, floating w.c., heated towel rail and frosted double glazed window.

## **BEDROOM ONE**

16' 6" x 11' 10" (5.03m x 3.61m) Fitted with an extensive range of 'Sharps' wardrobes incorporating dresser with dimmer lights, Ecostrad electric radiator, double glazed windows with fitted blinds.