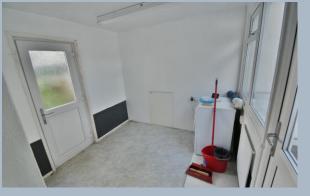

The property is offered with no forward chain.

- Archway to a storm porch
- Entrance hall with a double cupboard housing the hot water tank, a single coat cupboard and a loft hatch
- **Kitchen** with a range of base and wall mounted units, tiled walls, space, power and plumbing for appliances, wall-mounted gas-boiler and a door to the utility room
- Utility room with convenient access via double glazed doors to the front and rear and electric heating
- Lounge/dining room enjoying a dual aspect with a large window and door to the rear aspect and a window to the side aspect
- Bedroom one with a window to the front aspect
- **Bedroom two** with a window to the rear aspect
- Bedroom three with a window to the front aspect
- Bathroom with a white suite, wall mounted electric shower and a window
- Cloakroom with wc, wash hand basin and window
- A front driveway provides off-road parking and leads down to the garage
- The **front garden** has an area of lawn, with a path leading up to the front door and the convenient access into the utility space between the garage and the property, which in turn leads to the kitchen
- 17ft x 9ft 9in Garage with an up and over door
- 80ft x 65ft Well proportioned rear garden facing a south westerly aspect, with a selection of mature trees and hedging and well-stocked borders, all enclosed by timber fencing