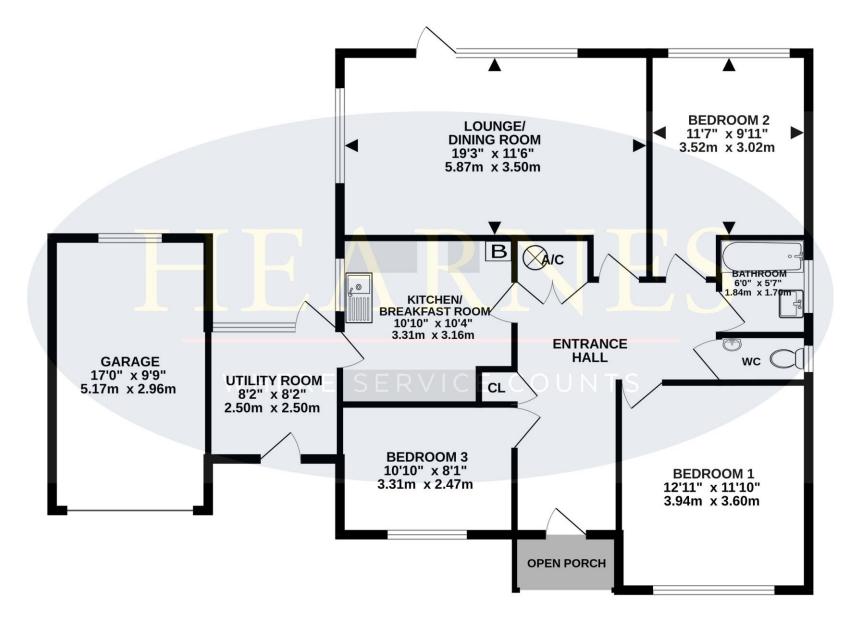

## TOTAL FLOOR AREA : 1147 sq.ft. (106.5 sq.m.) approx.

Whilst every attempt has been made to ensure the accuracy of the floorplan contained here, measurements of doors, windows, nooms and any other items are approximate and no responsibility is taken for any eror, omission or mis-statement. This plan is for illustrative purposes only and should be used as such by any prospective purchaser. The services, systems and appliances shown have not been tested and no guarantee as to their operability or efficiency can be given. Made with Metropix ©2024