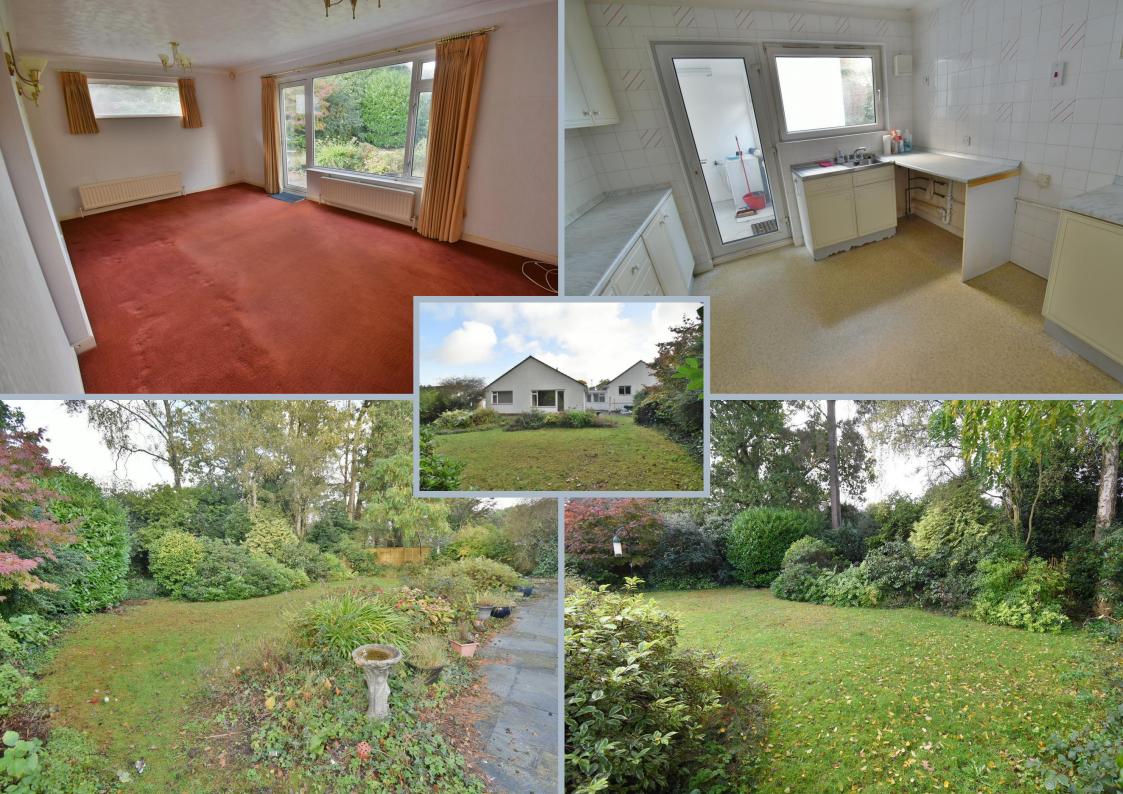

Oher benefits include a convenient utility/boot room joining the front and rear gardens adjacent to the kitchen, double glazing, gas central heating, fully boarded loft with storage cupboard, driveway parking to a single garage with power and lighting and a wonderful mature southerly aspect rear garden providing a blank canvas for landscaping, with excellent seclusion.

The property is offered with no forward chain.

- Archway to a storm porch
- Entrance hall with a double cupboard housing the hot water tank, a single coat cupboard and a loft hatch
- **Kitchen** with a range of base and wall mounted units, tiled walls, space, power and plumbing for appliances, wall-mounted gas-boiler and a door to the utility room
- Utility room with convenient access via double glazed doors to the front and rear and electric heating
- Lounge/dining room enjoying a dual aspect with a large window and door to the rear aspect and a window to the side aspect
- Bedroom one with a window to the front aspect
- **Bedroom two** with a window to the rear aspect
- Bedroom three with a window to the front aspect
- Bathroom with a white suite, wall mounted electric shower and a window
- Cloakroom with wc, wash hand basin and window
- A front driveway provides off-road parking and leads down to the garage
- The **front garden** has an area of lawn, with a path leading up to the front door and the convenient access into the utility space between the garage and the property, which in turn leads to the kitchen
- 17ft x 9ft 9in Garage with an up and over door
- 80ft x 65ft Well proportioned rear garden facing a south westerly aspect, with a selection of mature trees and hedging and well-stocked borders, all enclosed by timber fencing