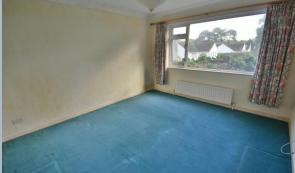

The property is offered with no forward chain.

- Archway to a storm porch
- Entrance hall with a double cupboard housing the hot water tank, a single coat cupboard and a loft hatch
- **Kitchen** with a range of base and wall mounted units, tiled walls, space, power and plumbing for appliances, wall-mounted gas-boiler and a door to the utility room
- Utility room with convenient access via double glazed doors to the front and rear and electric heating
- Lounge/dining room enjoying a dual aspect with a large window and door to the rear aspect and a window to the side aspect
- Bedroom one with a window to the front aspect
- **Bedroom two** with a window to the rear aspect
- Bedroom three with a window to the front aspect
- Bathroom with a white suite, wall mounted electric shower and a window
- Cloakroom with wc, wash hand basin and window
- A front driveway provides off-road parking and leads down to the garage
- The **front garden** has an area of lawn, with a path leading up to the front door and the convenient access into the utility space between the garage and the property, which in turn leads to the kitchen
- 17ft x 9ft 9in Garage with an up and over door
- 80ft x 65ft Well proportioned rear garden facing a south westerly aspect, with a selection of mature trees and hedging and well-stocked borders, all enclosed by timber fencing