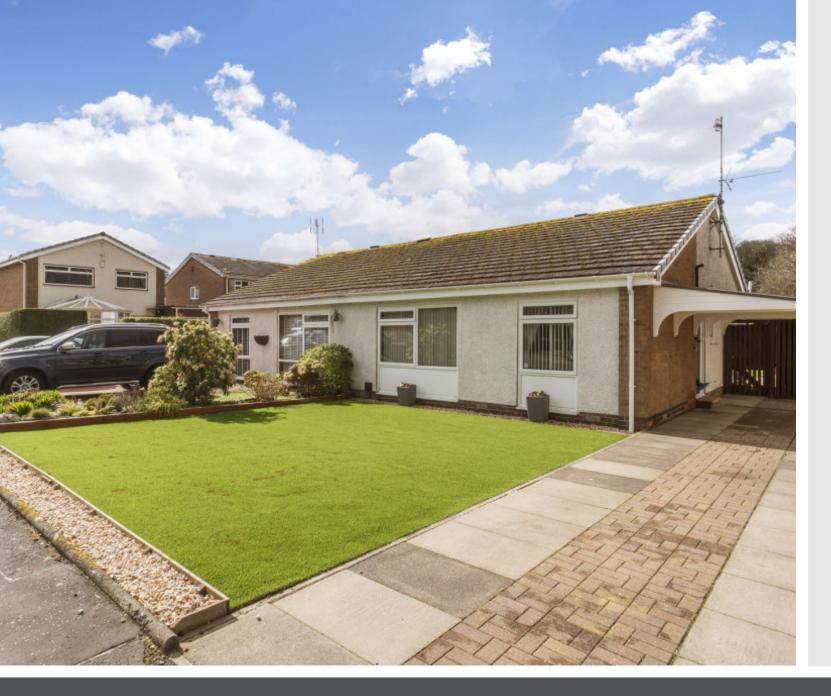

### Summary

Situated on a quiet road in picturesque Eskbank, this semi-detached bungalow is an attractive two-bedroom residence, just 30 minutes by car from Edinburgh city centre. It provides bright and spacious accommodation, including a generous living and dining room, a sunny conservatory, kitchen with direct garden access, and a three-piece bathroom. Ample built-in storage is available in both bedrooms, as well as the hallway too. The property further boasts ample private parking and a large, fully enclosed garden with an easy-maintenance patio area.

### Features

- Spacious, semi-detached bungalow
- Idyllic location in Eskbank
- Large open-plan living room and dining room
- Compact kitchen with direct garden access
- West-facing conservatory with abundant sunlight
- Two double bedrooms with built-in wardrobes
- Three-piece shower room
- Enclosed low maintenance garden and patio
- Ample private parking
- Gas central heating and double glazing