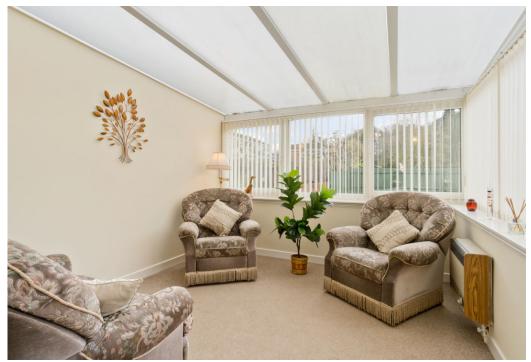

### Summary

Situated on a quiet road in picturesque Eskbank, this semi-detached bungalow is an attractive two-bedroom residence, just 30 minutes by car from Edinburgh city centre. It provides bright and spacious accommodation, including a generous living and dining room, a sunny conservatory, kitchen with direct garden access, and a three-piece bathroom. Ample built-in storage is available in both bedrooms, as well as the hallway too. The property further boasts ample private parking and a large, fully enclosed garden with an easy-maintenance patio area.

### Features

- Spacious, semi-detached bungalow
- Idyllic location in Eskbank
- Large open-plan living room and dining room
- Compact kitchen with direct garden access
- West-facing conservatory with abundant sunlight
- Two double bedrooms with built-in wardrobes
- Three-piece shower room
- Enclosed low maintenance garden and patio
- Ample private parking
- Gas central heating and double glazing