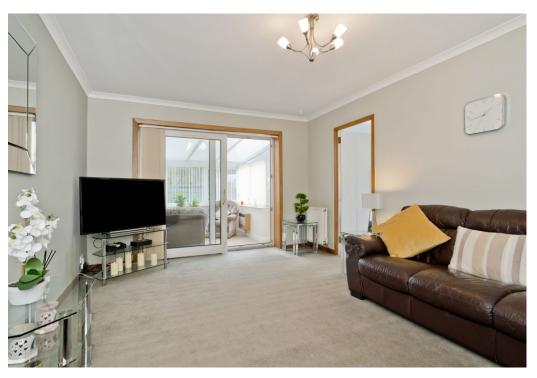

### Summary

Situated on a quiet road in picturesque Eskbank, this semi-detached bungalow is an attractive two-bedroom residence, just 30 minutes by car from Edinburgh city centre. It provides bright and spacious accommodation, including a generous living and dining room, a sunny conservatory, kitchen with direct garden access, and a three-piece bathroom. Ample built-in storage is available in both bedrooms, as well as the hallway too. The property further boasts ample private parking and a large, fully enclosed garden with an easy-maintenance patio area.

### Features

- Spacious, semi-detached bungalow
- Idyllic location in Eskbank
- Large open-plan living room and dining room
- Compact kitchen with direct garden access
- West-facing conservatory with abundant sunlight
- Two double bedrooms with built-in wardrobes
- Three-piece shower room
- Enclosed low maintenance garden and patio
- Ample private parking
- Gas central heating and double glazing