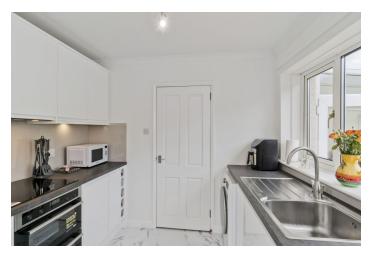

### Summary

Situated on a quiet road in picturesque Eskbank, this semi-detached bungalow is an attractive two-bedroom residence, just 30 minutes by car from Edinburgh city centre. It provides bright and spacious accommodation, including a generous living and dining room, a sunny conservatory, kitchen with direct garden access, and a three-piece bathroom. Ample built-in storage is available in both bedrooms, as well as the hallway too. The property further boasts ample private parking and a large, fully enclosed garden with an easy-maintenance patio area.

### Features

- Spacious, semi-detached bungalow
- Idyllic location in Eskbank
- Large open-plan living room and dining room
- Compact kitchen with direct garden access
- West-facing conservatory with abundant sunlight
- Two double bedrooms with built-in wardrobes
- Three-piece shower room
- Enclosed low maintenance garden and patio
- Ample private parking
- Gas central heating and double glazing