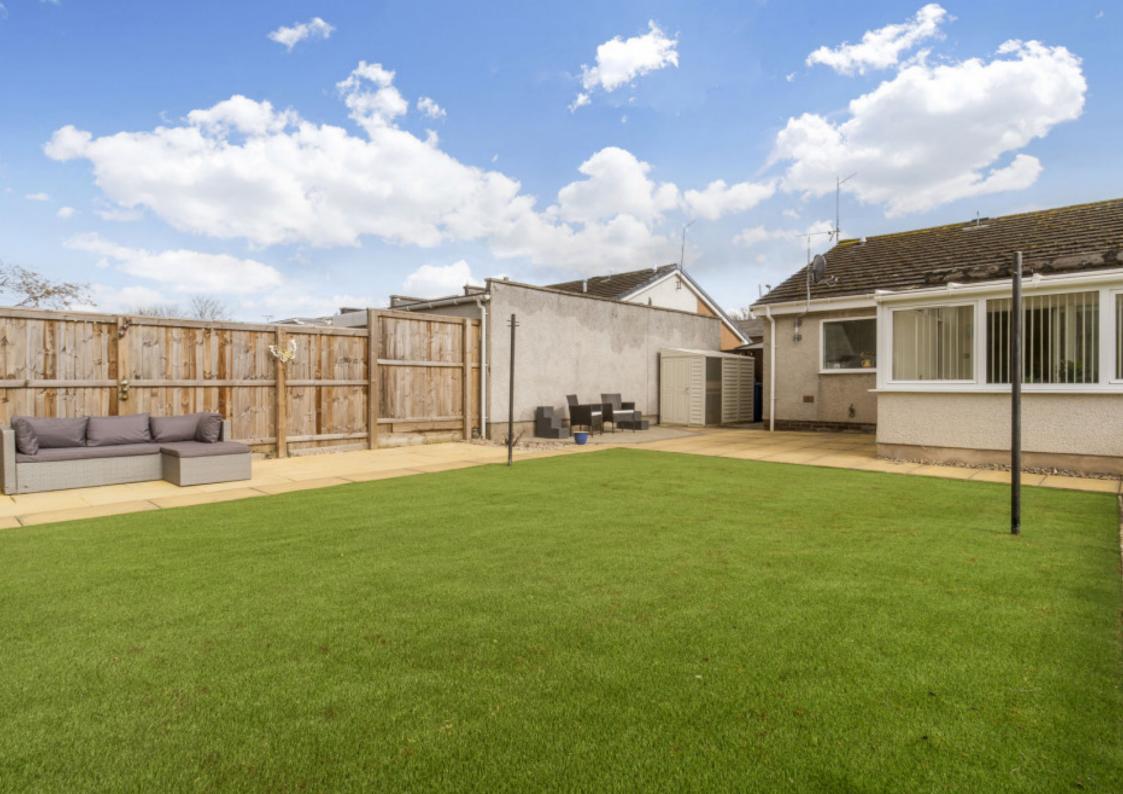

### Summary

Situated on a quiet road in picturesque Eskbank, this semi-detached bungalow is an attractive two-bedroom residence, just 30 minutes by car from Edinburgh city centre. It provides bright and spacious accommodation, including a generous living and dining room, a sunny conservatory, kitchen with direct garden access, and a three-piece bathroom. Ample built-in storage is available in both bedrooms, as well as the hallway too. The property further boasts ample private parking and a large, fully enclosed garden with an easy-maintenance patio area.

### Features

- Spacious, semi-detached bungalow
- Idyllic location in Eskbank
- Large open-plan living room and dining room
- Compact kitchen with direct garden access
- West-facing conservatory with abundant sunlight
- Two double bedrooms with built-in wardrobes
- Three-piece shower room
- Enclosed low maintenance garden and patio
- Ample private parking
- Gas central heating and double glazing

"This two-bedroom bungalow is conveniently located for a quick and easy commute into Edinburgh."

"The home is accompanied by a good-sized rear garden and benefits from access to ample unrestricted parking"