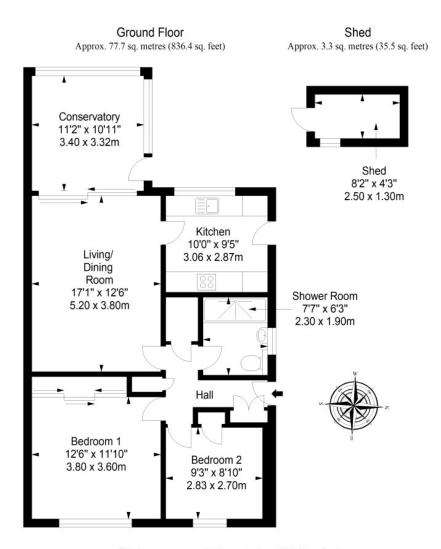

and window coverings, light fittings, and integrated kitchen appliances are included. Additional furniture may be available by request/separate negotiation.

### Features

- Spacious, semi-detached bungalow
- Idyllic location in Eskbank
- Large open-plan living room and dining room
- Compact kitchen with direct garden access
- West-facing conservatory with abundant sunlight
- Two double bedrooms with built-in wardrobes
- Three-piece shower room
- Enclosed low maintenance garden and patio
- Ample private parking
- Gas central heating and double glazing



"This two-bedroom bungalow is conveniently located for a quick and easy commute into Edinburgh."

















"The home is accompanied by a good-sized rear garden and benefits from access to ample unrestricted parking"



# Floorplan



Total area: approx. 81.0 sq. metres (871.9 sq. feet)





### Our Branches

#### **ANSTRUTHER**

5A Shore Street, Anstruther, KY10 3EA 01333 310481 anstrutherea@thorntons-law.co.uk

#### **ARBROATH**

165 High Street, Arbroath, DD1 1DR 01241 876633 arbroathea@thorntons-law.co.uk

#### **BONNYRIGG**

3-7 High Street, Bonnyrigg, EH19 2DA 0131 663 7135 bonnyriggea@thorntons-law.co.uk

#### **CUPAR**

49 Bonnygate, Cupar, KY15 4BY 01334 656564 cuparea@thorntons-law.co.uk

#### **DUNDEE**

Whitehall House, 33 Yeaman Shore Dundee DD1 4BJ 01382 200099 dundeeea@thorntons-law.co.uk

#### **EDINBURGH**

Citypoint, 3rd Floor, 65 Haymarket Terrace, Edinburgh, EH12 5HD 0131 297 5980 edinburghea@thorntons-law.co.uk

#### **FORFAR**

53 East High Street, Forfar, DD8 2EL 01307 466886 forfarea@thorntons-