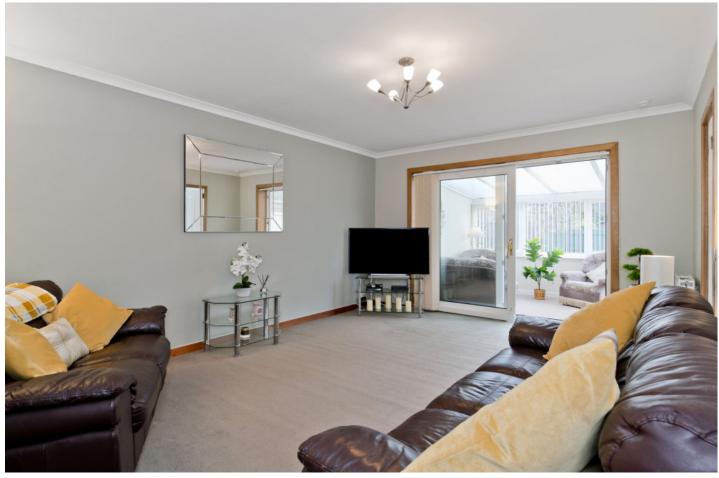

### Summary

Situated on a quiet road in picturesque Eskbank, this semi-detached bungalow is an attractive two-bedroom residence, just 30 minutes by car from Edinburgh city centre. It provides bright and spacious accommodation, including a generous living and dining room, a sunny conservatory, kitchen with direct garden access, and a three-piece bathroom. Ample built-in storage is available in both bedrooms, as well as the hallway too. The property further boasts ample private parking and a large, fully enclosed garden with an easy-maintenance patio area.

### Features

- Spacious, semi-detached bungalow
- Idyllic location in Eskbank
- Large open-plan living room and dining room
- Compact kitchen with direct garden access
- West-facing conservatory with abundant sunlight
- Two double bedrooms with built-in wardrobes
- Three-piece shower room
- Enclosed low maintenance garden and patio
- Ample private parking
- Gas central heating and double glazing