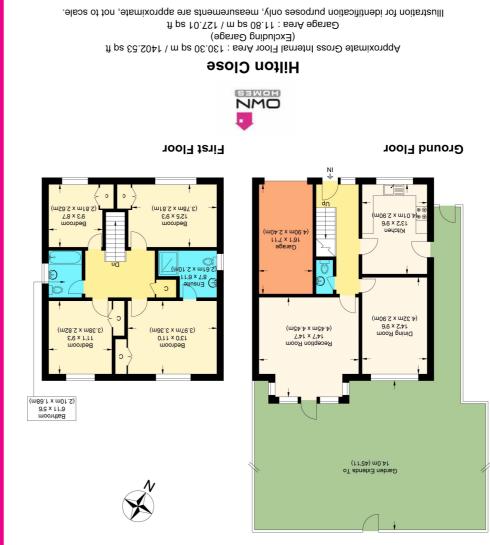

## Description

A spacious and imposing four bedroom detached family home situated in a sought after, quiet location in the Old Town area of Stevenage. The accommodation comprises of entrance hall, downstairs cloakroom, a spacious kitchen/diner. The kitchen has a range of wall and base units and has part built in appliances.

In addition to this there is a separate dining room which has views over the rear garden

Other benefits include a spacious lounge also with views over the garden and doors leading out.

Upstairs are four spacious bedrooms. the master with en-suite shower room.

In addition to this there is a main family bathroom. This has enclosed bath with shower attached, wash basin and W/C.

Outside the property benefits from off road parking and a enclosed garage.

The rear garden is of a generous size and is enclosed by brick wall.