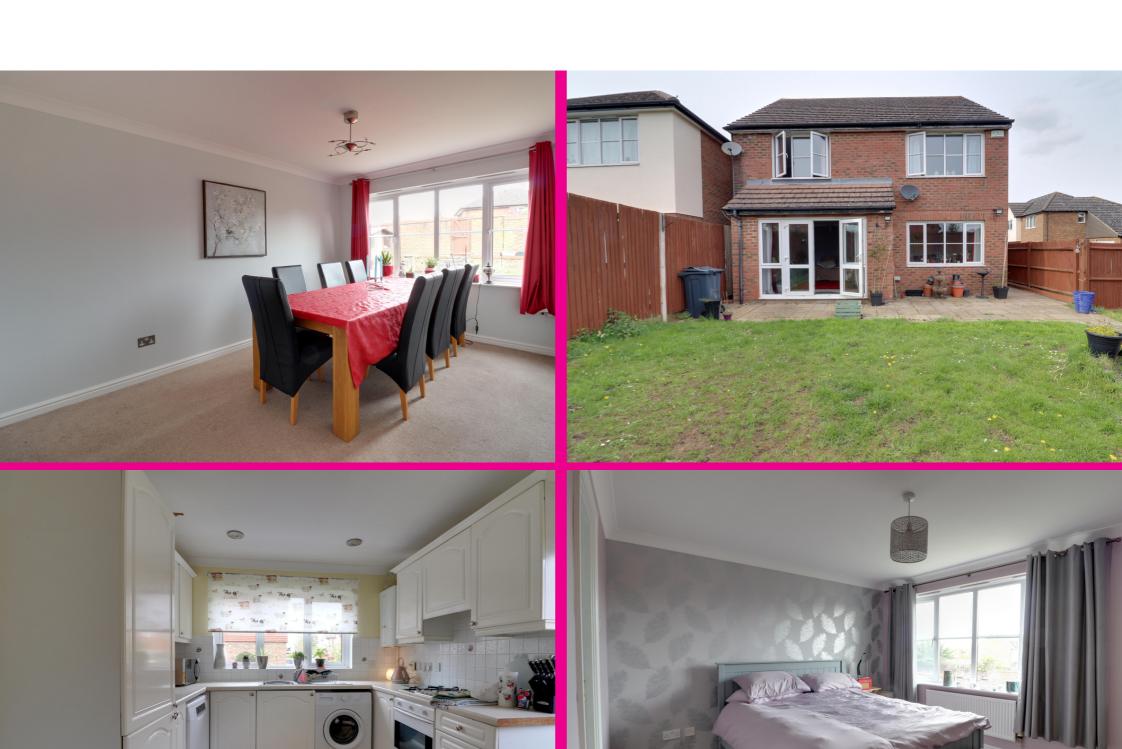

## Description

A spacious and imposing four bedroom detached family home situated in a sought after, quiet location in the Old Town area of Stevenage. The accommodation comprises of entrance hall, downstairs cloakroom, a spacious kitchen/diner. The kitchen has a range of wall and base units and has part built in appliances.

In addition to this there is a separate dining room which has views over the rear garden

Other benefits include a spacious lounge also with views over the garden and doors leading out.

Upstairs are four spacious bedrooms. the master with en-suite shower room.

In addition to this there is a main family bathroom. This has enclosed bath with shower attached, wash basin and W/C.

Outside the property benefits from off road parking and a enclosed garage.

The rear garden is of a generous size and is enclosed by brick wall.