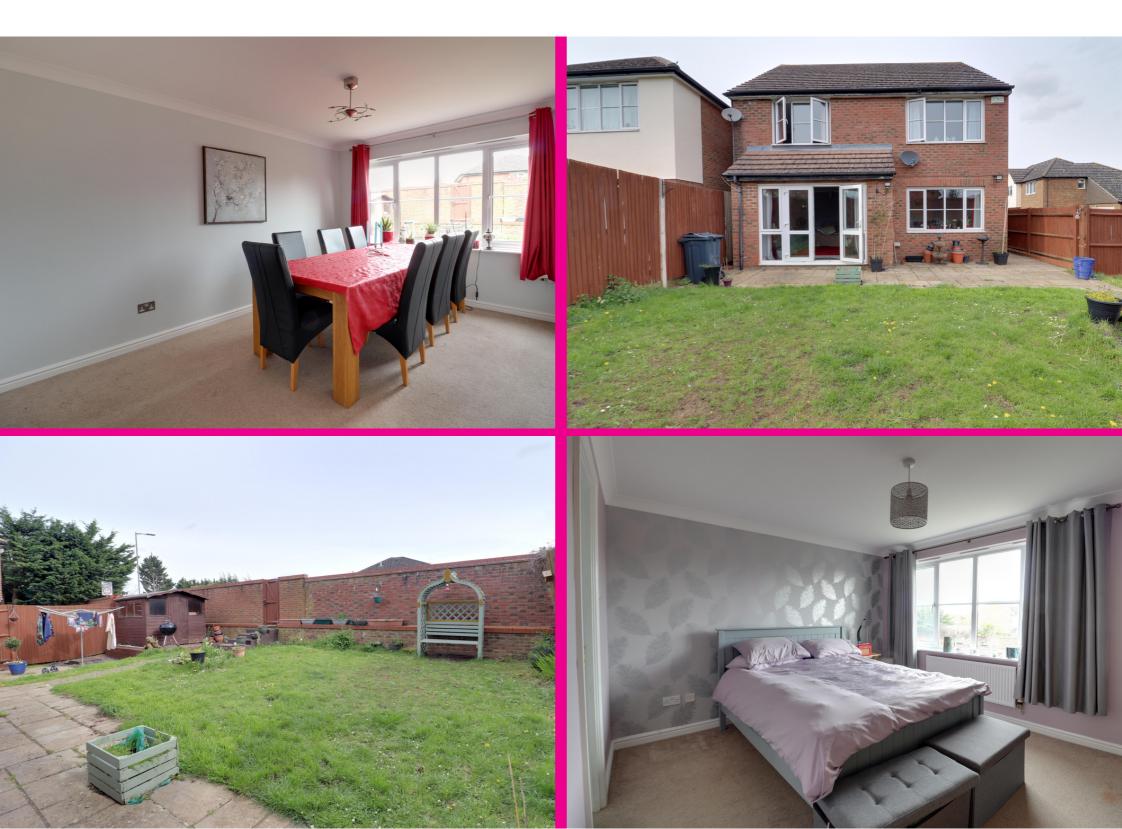

## Description

A spacious and imposing four bedroom detached family home situated in a sought after, quiet location in the Old Town area of Stevenage. The accommodation comprises of entrance hall, downstairs cloakroom, a spacious kitchen/diner. The kitchen has a range of wall and base units and has part built in appliances.

In addition to this there is a separate dining room which has views over the rear garden

Other benefits include a spacious lounge also with views over the garden and doors leading out.

Upstairs are four spacious bedrooms. the master with en-suite shower room.

In addition to this there is a main family bathroom. This has enclosed bath with shower attached , wash basin and W/C.

Outside the property benefits from off road parking and a enclosed garage.

The rear garden is of a generous size and is enclosed by brick wall.