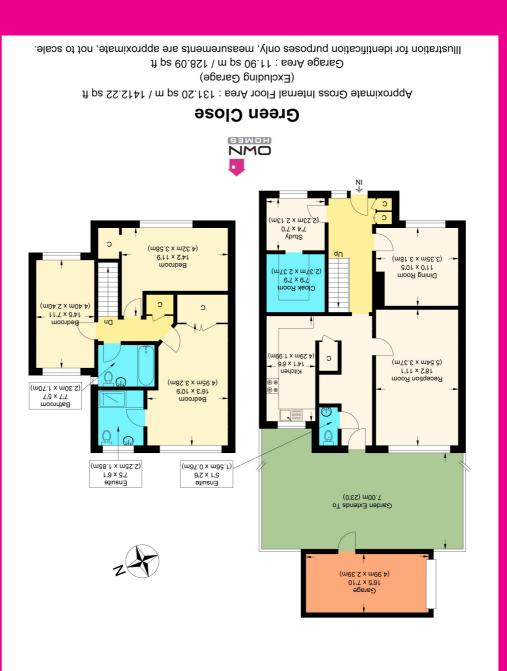

## Description

A spacious and imposing four bedroom detached family home situated in a sought after, quiet location in the Old Town area of Stevenage. The accommodation comprises of entrance hall, downstairs cloakroom, a spacious kitchen/diner. The kitchen has a range of wall and base units and has part built in appliances.

In addition to this there is a separate dining room which has views over the rear garden

Other benefits include a spacious lounge also with views over the garden and doors leading out.

Upstairs are four spacious bedrooms. the master with en-suite shower room.

In addition to this there is a main family bathroom. This has enclosed bath with shower attached , wash basin and W/C.

Outside the property benefits from off road parking and a enclosed garage.

The rear garden is of a generous size and is enclosed by brick wall.