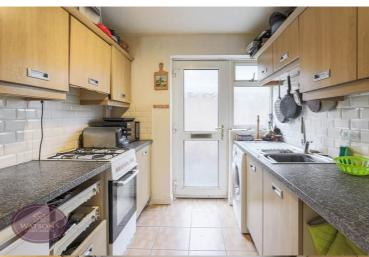

## Kitchen

2.28m x 2.25m (7' 6" x 7' 5") A range of matching wall & base units, work surfaces incorporating an inset one & a half bowl sink & drainer unit. Plumbing for washing machine, space for cooker, radiator and uPVC double glazed window to the side.