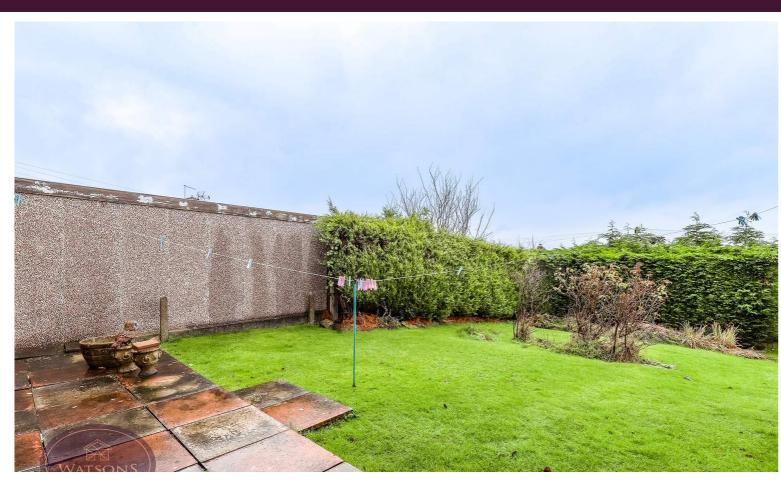

#### **Outside**

To the front of the property is a turfed lawn and flower bed borders with a range of plants & shrubs. A tarmacadam driveway running alongside the property provides ample off road parking and leads to the detached garage with up & over door. The rear garden comprises a paved patio and turfed lawn. The garden is enclosed by timber fencing to the perimeter.