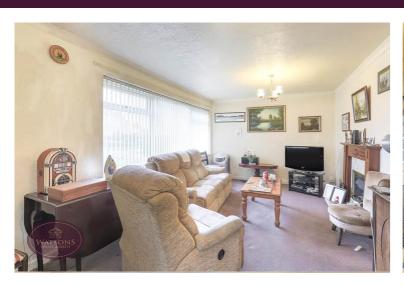

# Lounge

6.05m x 3.2m (19' 10" x 10' 6") UPVC double glazed window to the front, radiator.