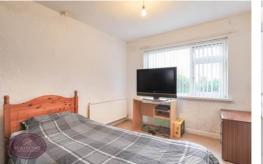

# **Bedroom 2**

3.34m x 3.23m (10' 11" x 10' 7") UPVC double glazed window to the rear and radiator.