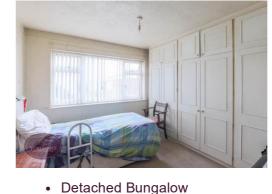

## **Bedroom 1**

3.54m x 2.65m (11' 7" x 8' 8") UPVC double glazed window to the rear and