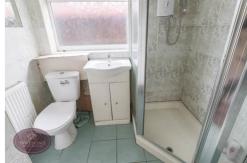

#### Shower Room

3 piece suite in white comprising WC, wall mounted sink and shower cubicle. Radiator and obscured uPVC double glazed window to the side.