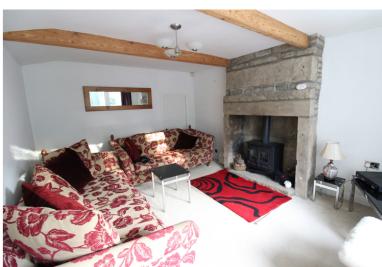

## **FULL DESCRIPTION**

Well worthy of an internal inspection is this deceptively spacious terrace cottage having two bedrooms (master en-suite) and an attic room, situated on the famous cobbles of Haworth Main Street with excellent access to local attractions, restaurants, bars, village amenities and the primary school. The three storey accommodation comprises of the dining room having a gas stove in feature fireplace, radiator, double glazed window to the front. An inner hallway leads to the spacious lounge which has a gas stove in feature stone fireplace, radiator, double glazed door to the rear and access to spacious cellars with vaulted ceilings. The kitchen has a range of modern base and wall mounted units, Belfast sink, two double glazed Velux windows, two double glazed windows to the rear and door leading to the rear patio. To the first floor there are two bedrooms, the master having an en-suite shower room comprising of a shower cubicle, WC, wash hand basin. To the second floor a spacious attic room with four double glazed Velux windows and a radiator. Externally there is a rear patio. The property also has two parking permits. Offered for sale with no onward chain, EPC rating is D.