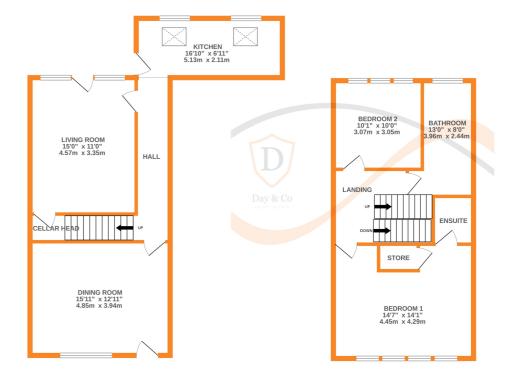

## **FULL DESCRIPTION**

Well worthy of an internal inspection is this deceptively spacious terrace cottage having two bedrooms (master en-suite) and an attic room, situated on the famous cobbles of Haworth Main Street with excellent access to local attractions, restaurants, bars, village amenities and the primary school. The three storey accommodation comprises of the dining room having a gas stove in feature fireplace, radiator, double glazed window to the front. An inner hallway leads to the spacious lounge which has a gas stove in feature stone fireplace, radiator, double glazed door to the rear and access to spacious cellars with vaulted ceilings. The kitchen has a range of modern base and wall mounted units, Belfast sink, two double glazed Velux windows, two double glazed windows to the rear and door leading to the rear patio. To the first floor there are two bedrooms, the master having an en-suite shower room comprising of a shower cubicle, WC, wash hand basin. To the second floor a spacious attic room with four double glazed Velux windows and a radiator. Externally there is a rear patio. The property also has two parking permits. Offered for sale with no onward chain, EPC rating is D.

ODDING COOR

Whilst every attempt has been made to ensure the accuracy of the floorpilan contained here, measurements of doors, windows, rooms and any other lems are approximate and no responsibility is taken for any error, omission or mis-statement. This plan is for illustrative purposes only and should be used as such by any prospective purchaser. The services, systems and appliances shown have not been tested and no guarantee as to their operability or efficiency can be given.