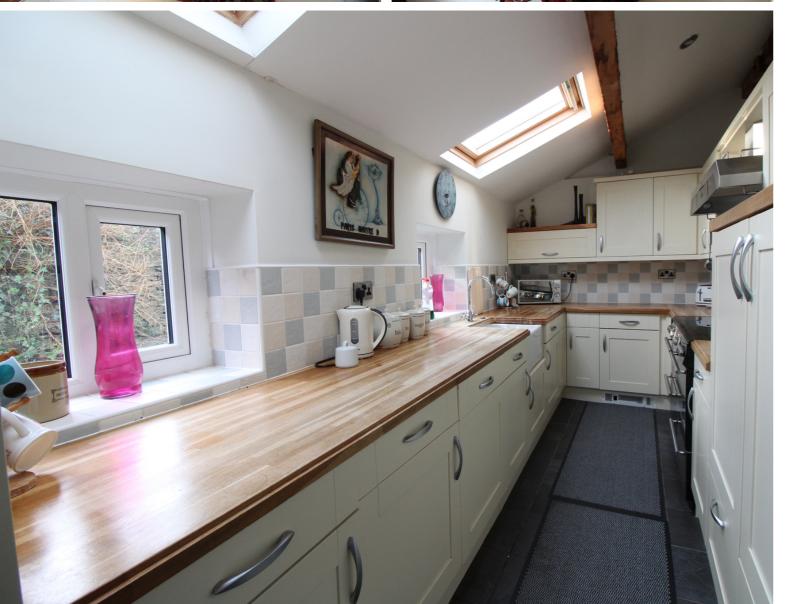

## **FULL DESCRIPTION**

Well worthy of an internal inspection is this deceptively spacious terrace cottage having two bedrooms (master en-suite) and an attic room, situated on the famous cobbles of Haworth Main Street with excellent access to local attractions, restaurants, bars, village amenities and the primary school. The three storey accommodation comprises of the dining room having a gas stove in feature fireplace, radiator, double glazed window to the front. An inner hallway leads to the spacious lounge which has a gas stove in feature stone fireplace, radiator, double glazed door to the rear and access to spacious cellars with vaulted ceilings. The kitchen has a range of modern base and wall mounted units, Belfast sink, two double glazed Velux windows, two double glazed windows to the rear and door leading to the rear patio. To the first floor there are two bedrooms, the master having an en-suite shower room comprising of a shower cubicle, WC, wash hand basin. To the second floor a spacious attic room with four double glazed Velux windows and a radiator. Externally there is a rear patio. The property also has two parking permits. Offered for sale with no onward chain, EPC rating is D.