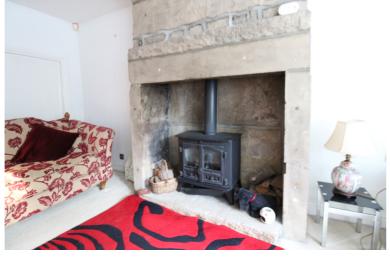

## **FULL DESCRIPTION**

Well worthy of an internal inspection is this deceptively spacious terrace cottage having two bedrooms (master en-suite) and an attic room, situated on the famous cobbles of Haworth Main Street with excellent access to local attractions, restaurants, bars, village amenities and the primary school. The three storey accommodation comprises of the dining room having a gas stove in feature fireplace, radiator, double glazed window to the front. An inner hallway leads to the spacious lounge which has a gas stove in feature stone fireplace, radiator, double glazed door to the rear and access to spacious cellars with vaulted ceilings. The kitchen has a range of modern base and wall mounted units, Belfast sink, two double glazed Velux windows, two double glazed windows to the rear and door leading to the rear patio. To the first floor there are two bedrooms, the master having an en-suite shower room comprising of a shower cubicle, WC, wash hand basin. To the second floor a spacious attic room with four double glazed Velux windows and a radiator. Externally there is a rear patio. The property also has two parking permits. Offered for sale with no onward chain, EPC rating is D.