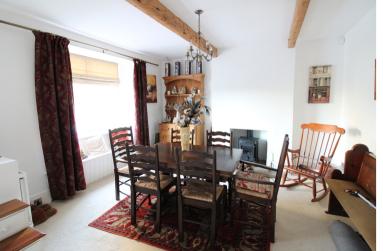

## **FULL DESCRIPTION**

Well worthy of an internal inspection is this deceptively spacious terrace cottage having two bedrooms (master en-suite) and an attic room, situated on the famous cobbles of Haworth Main Street with excellent access to local attractions, restaurants, bars, village amenities and the primary school. The three storey accommodation comprises of the dining room having a gas stove in feature fireplace, radiator, double glazed window to the front. An inner hallway leads to the spacious lounge which has a gas stove in feature stone fireplace, radiator, double glazed door to the rear and access to spacious cellars with vaulted ceilings. The kitchen has a range of modern base and wall mounted units, Belfast sink, two double glazed Velux windows, two double glazed windows to the rear and door leading to the rear patio. To the first floor there are two bedrooms, the master having an en-suite shower room comprising of a shower cubicle, WC, wash hand basin. To the second floor a spacious attic room with four double glazed Velux windows and a radiator. Externally there is a rear patio. The property also has two parking permits. Offered for sale with no onward chain, EPC rating is D.