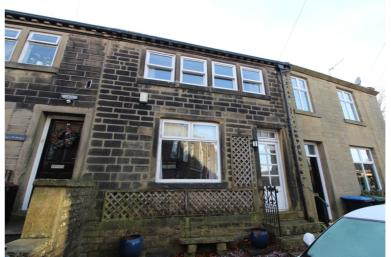

## **SUMMARY**

\*\*A DECEPTIVELY SPACIOUS TERRACE COTTAGE, HAVING 2 BEDROOMS (MASTER EN-SUITE) & AN ATTIC ROOM, SITUATED ON THE FAMOUS COBBLES OF HAWORTH MAIN STREET!!\*\* Offering excellent access to village amenities, attractions, bars, restaurants and the primary school, having 2 reception rooms, separate kitchen, cellars with vaulted ceiling, character features, rear patio, 2 parking permits - OFFERED FOR SALE WITH NO ONWARD CHAIN!! EPC rating is D.

## **FULL DESCRIPTION**

Well worthy of an internal inspection is this deceptively spacious terrace cottage having two bedrooms (master en-suite) and an attic room, situated on the famous cobbles of Haworth Main Street with excellent access to local attractions, restaurants, bars, village amenities and the primary school. The three storey accommodation comprises of the dining room having a gas stove in feature fireplace, radiator, double glazed window to the front. An inner hallway leads to the spacious lounge which has a gas stove in feature stone fireplace, radiator, double glazed door to the rear and access to spacious cellars with vaulted ceilings. The kitchen has a range of modern base and wall mounted units, Belfast sink, two double glazed Velux windows, two double glazed windows to the rear and door leading to the rear patio. To the first floor there are two bedrooms, the master having an en-suite shower room comprising of a shower cubicle, WC, wash hand basin. To the second floor a spacious attic room with four double glazed Velux windows and a radiator. Externally there is a rear patio. The property also has two parking permits. Offered for sale with no onward chain, EPC rating is D.