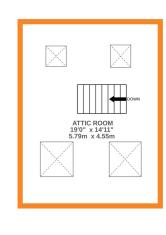

## **FULL DESCRIPTION**

Well worthy of an internal inspection is this deceptively spacious terrace cottage having two bedrooms (master en-suite) and an attic room, situated on the famous cobbles of Haworth Main Street with excellent access to local attractions, restaurants, bars, village amenities and the primary school. The three storey accommodation comprises of the dining room having a gas stove in feature fireplace, radiator, double glazed window to the front. An inner hallway leads to the spacious lounge which has a gas stove in feature stone fireplace, radiator, double glazed door to the rear and access to spacious cellars with vaulted ceilings. The kitchen has a range of modern base and wall mounted units, Belfast sink, two double glazed Velux windows, two double glazed windows to the rear and door leading to the rear patio. To the first floor there are two bedrooms, the master having an en-suite shower room comprising of a shower cubicle, WC, wash hand basin. To the second floor a spacious attic room with four double glazed Velux windows and a radiator. Externally there is a rear patio. The property also has two parking permits. Offered for sale with no onward chain, EPC rating is D.

ODDING COOR

Whilst every attempt has been made to ensure the accuracy of the floorpilan contained here, measurements of doors, windows, rooms and any other lems are approximate and no responsibility is taken for any error, omission or mis-statement. This plan is for illustrative purposes only and should be used as such by any prospective purchaser. The services, systems and appliances shown have not been tested and no guarantee as to their operability or efficiency can be given.