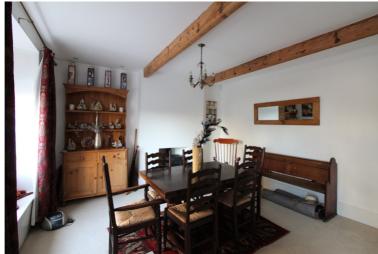

## **FULL DESCRIPTION**

Well worthy of an internal inspection is this deceptively spacious terrace cottage having two bedrooms (master en-suite) and an attic room, situated on the famous cobbles of Haworth Main Street with excellent access to local attractions, restaurants, bars, village amenities and the primary school. The three storey accommodation comprises of the dining room having a gas stove in feature fireplace, radiator, double glazed window to the front. An inner hallway leads to the spacious lounge which has a gas stove in feature stone fireplace, radiator, double glazed door to the rear and access to spacious cellars with vaulted ceilings. The kitchen has a range of modern base and wall mounted units, Belfast sink, two double glazed Velux windows, two double glazed windows to the rear and door leading to the rear patio. To the first floor there are two bedrooms, the master having an en-suite shower room comprising of a shower cubicle, WC, wash hand basin. To the second floor a spacious attic room with four double glazed Velux windows and a radiator. Externally there is a rear patio. The property also has two parking permits. Offered for sale with no onward chain, EPC rating is D.