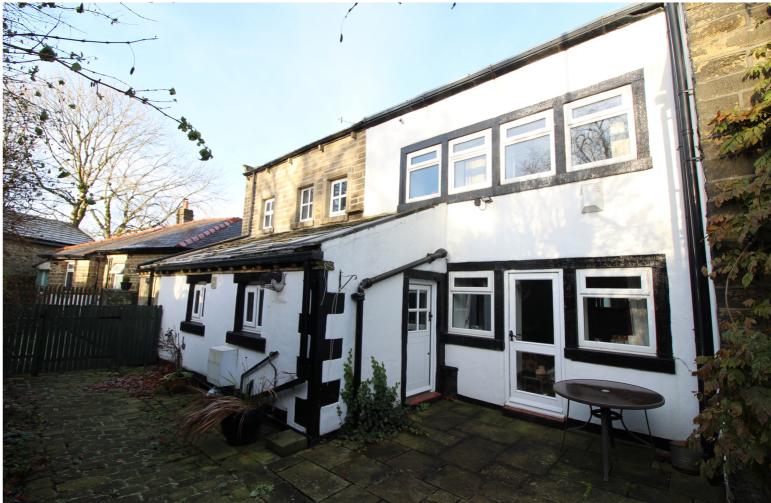

## **FULL DESCRIPTION**

Well worthy of an internal inspection is this deceptively spacious terrace cottage having two bedrooms (master en-suite) and an attic room, situated on the famous cobbles of Haworth Main Street with excellent access to local attractions, restaurants, bars, village amenities and the primary school. The three storey accommodation comprises of the dining room having a gas stove in feature fireplace, radiator, double glazed window to the front. An inner hallway leads to the spacious lounge which has a gas stove in feature stone fireplace, radiator, double glazed door to the rear and access to spacious cellars with vaulted ceilings. The kitchen has a range of modern base and wall mounted units, Belfast sink, two double glazed Velux windows, two double glazed windows to the rear and door leading to the rear patio. To the first floor there are two bedrooms, the master having an en-suite shower room comprising of a shower cubicle, WC, wash hand basin. To the second floor a spacious attic room with four double glazed Velux windows and a radiator. Externally there is a rear patio. The property also has two parking permits. Offered for sale with no onward chain, EPC rating is D.