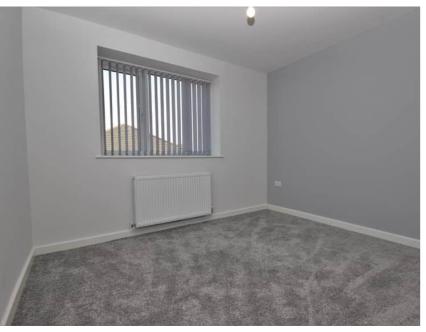

# Bedroom One

5.92m x 2.37m (19' 5" x 7' 9") Rear aspect UPVC double-glazed window, ceiling light, carpet to flooring, radiator.

# Bedroom Two

4.65m x 2.50m (15' 3" x 8' 2") Rear aspect UPVC double-glazed window, ceiling light, carpet to flooring, radiator.