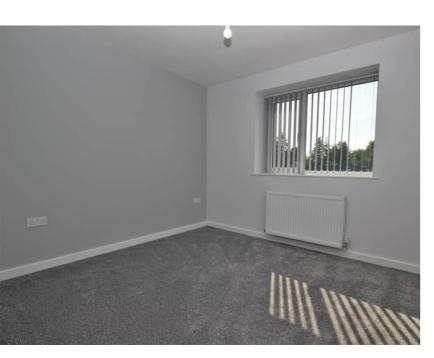

# Bedroom One

5.92m x 2.37m (19' 5" x 7' 9") Rear aspect UPVC double-glazed window, ceiling light, carpet to flooring, radiator.

# Bedroom Two

4.65m x 2.50m (15' 3" x 8' 2") Rear aspect UPVC double-glazed window, ceiling light, carpet to flooring, radiator.