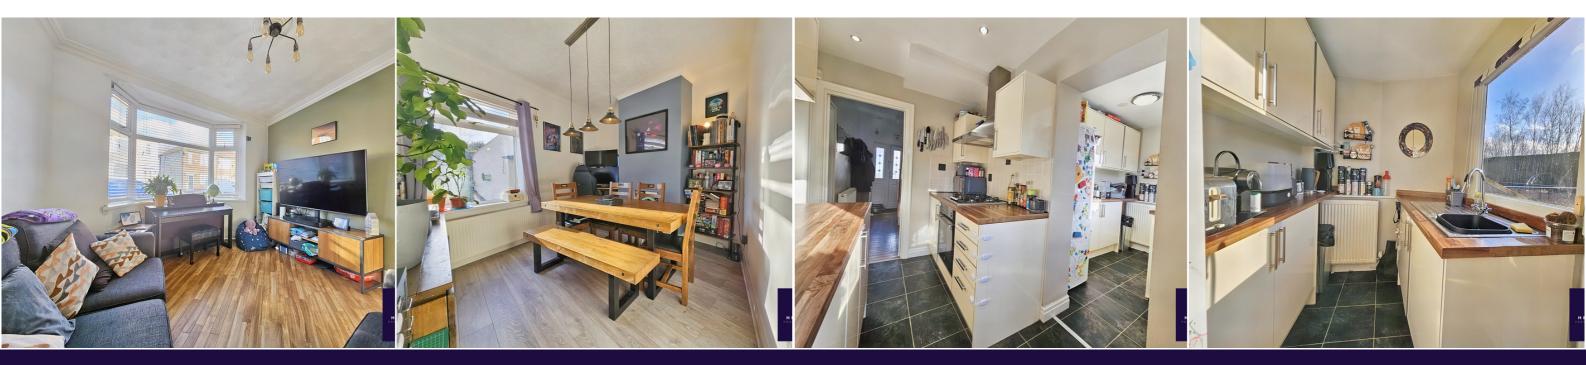

## Lounge

3.50m x 4.68m (11' 6" x 15' 4")

# **Rear Dining Room**

2.99m x 4.34m (9' 10" x 14' 3")

### Kitchen

1.83m x 3.38m (6' 0" x 11' 1")