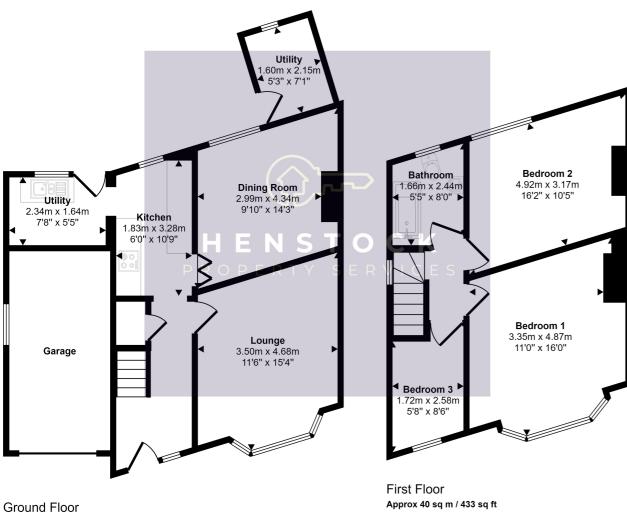

# Approx Gross Internal Area 100 sq m / 1072 sq ft

This floorplan is only for illustrative purposes and is not to scale. Measurements of rooms, doors, windows, and any items are approximate and no responsibility is taken for any error, omission or mis-statement. Icons of items such as bathroom suites are representations only and may not look like the real items. Made with Made Snappy 360.

Approx 59 sq m / 639 sq ft

## Lounge

3.50m x 4.68m (11' 6" x 15' 4")

# **Rear Dining Room**

2.99m x 4.34m (9' 10" x 14' 3")

### Kitchen

1.83m x 3.38m (6' 0" x 11' 1")

# **Utility Room**

# Bedroom 1

3.35m x 4.87m (11' 0" x 16' 0")

### Bedroom 2

4.92m x 3.17m (16' 2" x 10' 5")

### Bedroom 3

1.72m x 2.58m (5' 8" x 8' 6")

#### Bathroom

1.66m x 2.44m (5' 5" x 8' 0")