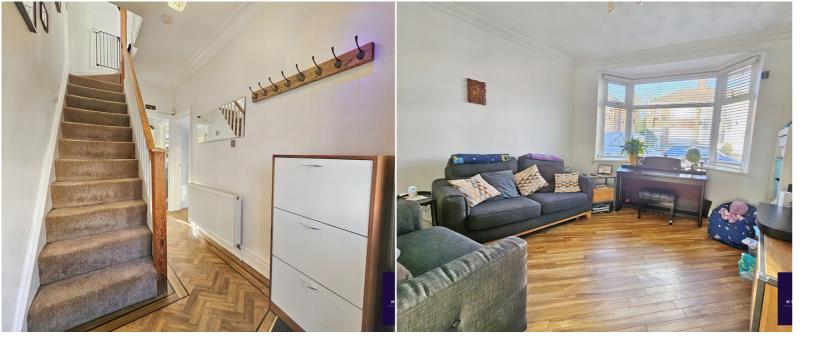

# Approx Gross Internal Area 100 sq m / 1072 sq ft



This floorplan is only for illustrative purposes and is not to scale. Measurements of rooms, doors, windows, and any items are approximate and no responsibility is taken for any error, omission or mis-statement. Icons of items such as bathroom suites are representations only and may not look like the real items. Made with Made Snappy 360.

Approx 59 sq m / 639 sq ft







# 62 Mossway, Alkrington, Manchester, Lancashire M24 1NS

- 3 BED EXTENDED SEMI DETACHED
- ATTACHED GARAGE WITH POWER & LIGHTING
- BRICK BUILT STORE / UTILITY

- PRESENTED TO HIGH STANDARD
- OFF ROAD PARKING

£265,000



# PROPERTY DESCRIPTION

Henstock Property Services are pleased to market this extended 3 bedroomed semi-detached home set in the the heart of Alkrington Garden Village. The living accommodation briefly comprises; entrance into hallway, front lounge, rear dining room, L shaped kitchen through to utility room, 3 bedrooms and very modern bathroom. The property also has the benefit of gas central heating, double glazed windows, attached garage to side, brick built store/utility to rear with off road parking to front and gardens to rear. Ideally situated in this extremely popular spot within easy reach of schools, shops/supermarkets, leisure/fitness facilities, good public transport services and a short distance from the M60 & M62 motorway links.

# **Entrance**

Into hallway.

## Lounge

3.5