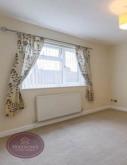

#### Lounge

4.05m into the bay x 3.98m (13' 3" x 13' 1") UPVC double glazed bay window to the front, radiator and door to the dining kitchen.