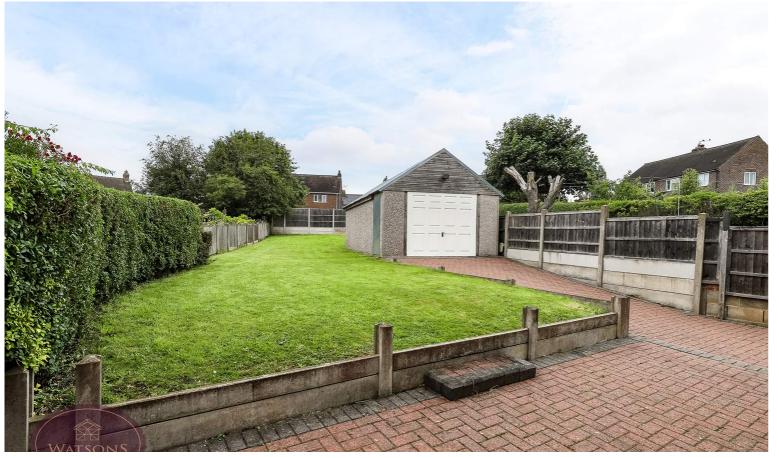

#### Outside

To the front of the property, and running alongside, a block paved & gravel driveway provides ample off road park and leads to the detached garage. The rear garden comprises a paved patio, turfed lawn and is enclosed by timber fencing to the perimeter.