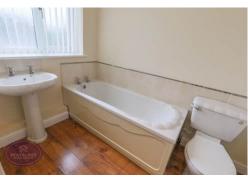

#### **Bathroom**

3 piece suite in white comprising WC, pedestal sink unit and bath. Extractor fan, chrome heated towel rail and obscured uPVC double glazed window to the rear.