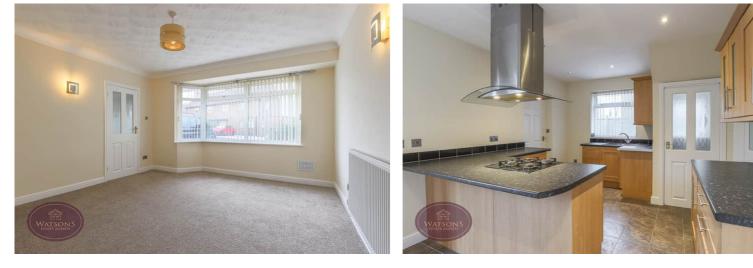

#### Lounge

4.05m into the bay x 3.98m (13' 3" x 13' 1") UPVC double glazed bay window to the front, radiator and door to the dining kitchen.

## **Dining Kitchen**

5.94m (3m min) x 3.36m (19' 6" x 11' 0") A range of matching wall & base units, work surfaces incorporating an inset one & a half bowl sink & drainer unit. Integrated electric oven & gas hob with extractor over. Plumbing for washing machine. Under stairs storage, tiled flooring, ceiling spotlights, radiator and uPVC double glazed window to the side. Door to the rear lobby.