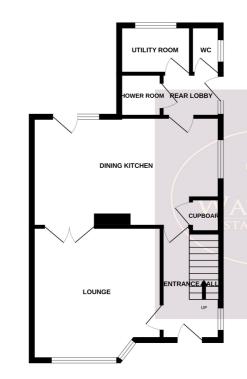

#### **Ground Floor**

#### **Entrance Hall**

Entrance door to the front, uPVC double glazed window to the side, radiator, stairs to the first floor and doors to the lounge and dining kitchen.

#### Lounge

4.05m into the bay x 3.98m (13' 3" x 13' 1") UPVC double glazed bay window to the front, radiator and door to the dining kitchen.

## **Dining Kitchen**

5.94m (3m min) x 3.36m (19' 6" x 11' 0") A range of matching wall & base units, work surfaces incorporating an inset one & a half bowl sink & drainer unit. Integrated electric oven & gas hob with extractor over. Plumbing for washing machine. Under stairs storage, tiled flooring, ceiling spotlights, radiator and uPVC double glazed window to the side. Door to the rear lobby.

#### **Rear Lobby**

Doors to the WC, shower room and study.

#### Study

2.37m x 1.52m (7' 9" x 5' 0") UPVC double glazed window to the rear, radiator and tiled flooring.

## WC

WC, ceiling spotlights and obscured uPVC double glazed window to the side.

#### **Shower Room**

Wall mounted electric shower, radiator, ceiling spotlights and extractor fan.