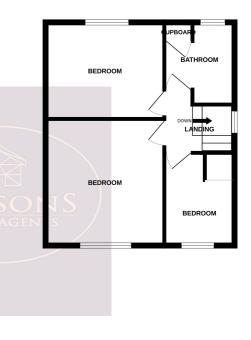

# **First Floor**

# Landing

UPVC double glazed window to the side and doors to all bedrooms and bathroom.

#### Bedroom 1

3.87m x 3.64m (12' 8" x 11' 11") UPVC double glazed window to the front and radiator.

#### **Bedroom 2**

3.66m x 3.33m (12' 0" x 10' 11") UPVC double glazed window to the rear and radiator.

## **Bedroom 3**

2.91m x 2.2m (9' 7" x 7' 3") UPVC double glazed window to the front, wood effect laminate flooring, radiator and access to the attic.

#### **Bathroom**

3 piece suite in white comprising WC, pedestal sink unit and bath. Extractor fan, chrome heated towel rail and obscured uPVC double glazed window to the rear.