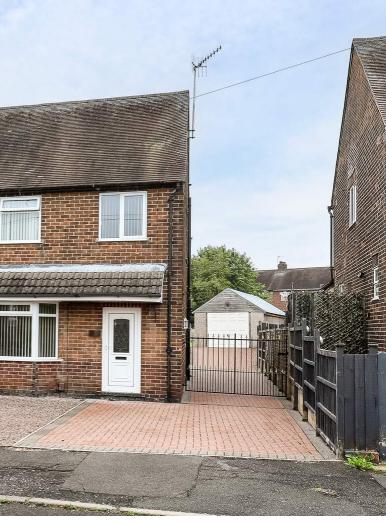

#### Outside

To the front of the property, and running alongside, a block paved & gravel driveway provides ample off road park and leads to the detached garage. The rear garden comprises a paved patio, turfed lawn and is enclosed by timber fencing to the perimeter.