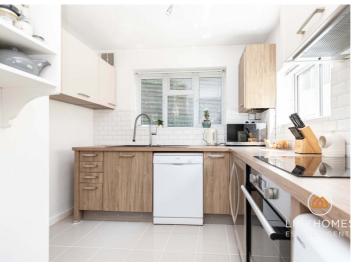

#### Kitchen

Ceiling light, UPVC double glazed windows to the rear and side aspect, cupboard with the combination 'Glow Worm' boiler enclosed, space for a longline fridge/freezer, space for a washing machine, space for a dishwasher, wall and base fitted units, tiled splash back, one and a half bowl composite sink with drainer, space for a low level fridge, radiator, four-point induction hob with stainless steel extractor fan and under oven and tiled flooring.