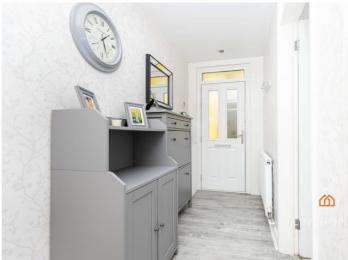

### **Entrance Hallway**

Smooth set ceiling, smoke alarm, downlights, UPVC double glazed composite frosted front door to the side aspect, radiator, power points, cupboard with the consumer unit enclosed and laminate flooring.