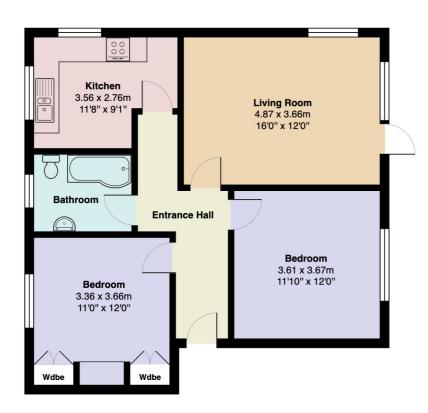

Total Area: 68.2 m<sup>2</sup> ... 734 ft<sup>2</sup> All measurements are approximate and for display purposes only

The mention of any appliances and/or services within these Sales Particulars does not imply that they are in full and efficient working order. All measurements have been taken using a sonic tape measure or laser distance meter and therefore may be subject to a small margin of error. Whilst we endeavour to make our Sales Particulars accurate and reliable, if there is any point which is of particular importance to you, please contact us and we will be pleased to check the information. Do so particulary if contemplating travelling some distance.

# **Ground Floor**

### **Entrance Hallway**

Smooth set ceiling, smoke alarm, downlights, UPVC double glazed composite frosted front door to the side aspect, radiator, power points, cupboard with the consumer unit enclosed and laminate flooring.

### **Living Room**

Coved and smooth set ceiling, ceiling light, UPVC double glazed windows to the front and side aspect, UPVC double glazed single door to the front aspect opening onto the patio, radiator, power points, television point and laminate flooring.

#### Kitchen

Ceiling light, UPVC double glazed windows to the rear and side aspect, cupboard with the combination 'Glow Worm' boiler enclosed, space for a longline fridge/freezer, space for a washing machine, space for a dishwasher, wall and base fitted units, tiled splash back, one and a half bowl composite sink with drainer, space for a low level fridge, radiator, four-point induction hob with stainless steel extractor fan and under oven and tiled flooring.

#### **Bedroom One**

Smooth set ceiling, ceiling light, UPVC double glazed window to the rear aspect, radiator, power points and carpeted flooring.

## Bedroom Two

Smooth set ceiling, ceiling light, UPVC double glazed window to the rear aspect, bespoke fitted wardrobes with space for a wall mount television, radiator, power points and carpeted flooring.

#### **Bathroom**

Smooth set ceiling, ceiling light, UPVC double glazed frosted window to the rear aspect, panelled bath with overhead electric shower, toilet, pedestal sink, wall mounted mirror with storage, stainless steel heated towel rail and tiled flooring.