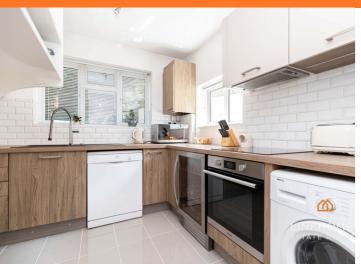

#### Kitchen

Ceiling light, UPVC double glazed windows to the rear and side aspect, cupboard with the combination 'Glow Worm' boiler enclosed, space for a longline fridge/freezer, space for a washing machine, space for a dishwasher, wall and base fitted units, tiled splash back, one and a half bowl composite sink with drainer, space for a low level fridge, radiator, four-point induction hob with stainless steel extractor fan and under oven and tiled flooring.