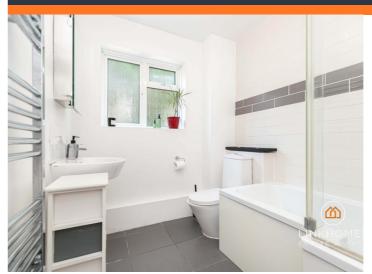

#### **Bathroom**

Smooth set ceiling, ceiling light, UPVC double glazed frosted window to the rear aspect, panelled bath with overhead electric shower, toilet, pedestal sink, wall mounted mirror with storage, stainless steel heated towel rail and tiled flooring.