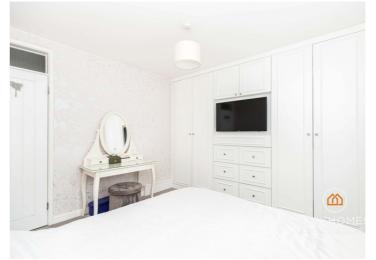

## Bedroom Two

Smooth set ceiling, ceiling light, UPVC double glazed window to the rear aspect, bespoke fitted wardrobes with space for a wall mount television, radiator, power points and carpeted flooring.