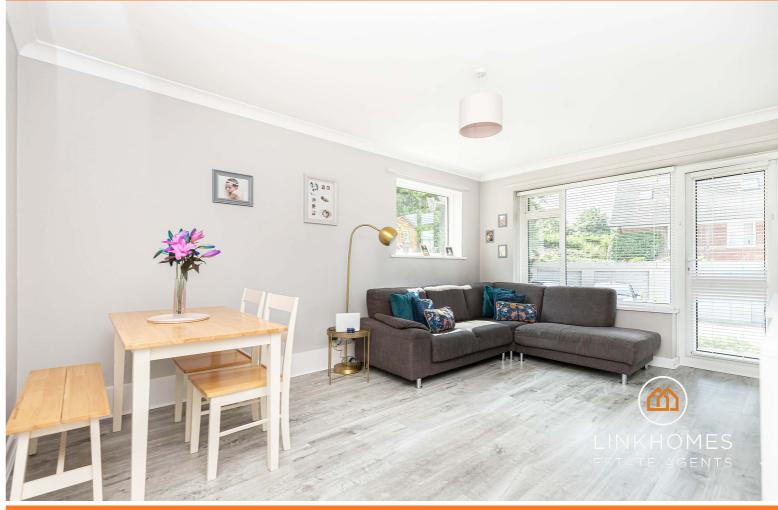

### **Living Room**

Coved and smooth set ceiling, ceiling light, UPVC double glazed windows to the front and side aspect, UPVC double glazed single door to the front aspect opening onto the patio, radiator, power points, television point and laminate flooring.