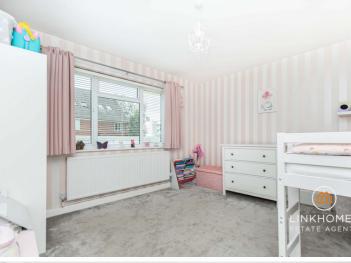

#### **Bedroom One**

Smooth set ceiling, ceiling light, UPVC double glazed window to the rear aspect, radiator, power points and carpeted flooring.