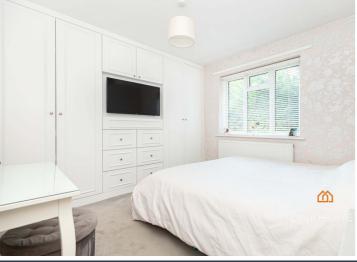

## Bedroom Two

Smooth set ceiling, ceiling light, UPVC double glazed window to the rear aspect, bespoke fitted wardrobes with space for a wall mount television, radiator, power points and carpeted flooring.