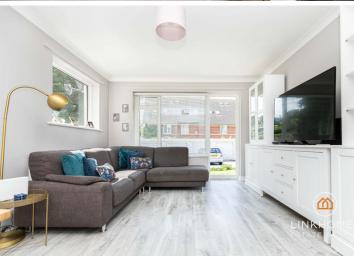

### **Living Room**

Coved and smooth set ceiling, ceiling light, UPVC double glazed windows to the front and side aspect, UPVC double glazed single door to the front aspect opening onto the patio, radiator, power points, television point and laminate flooring.