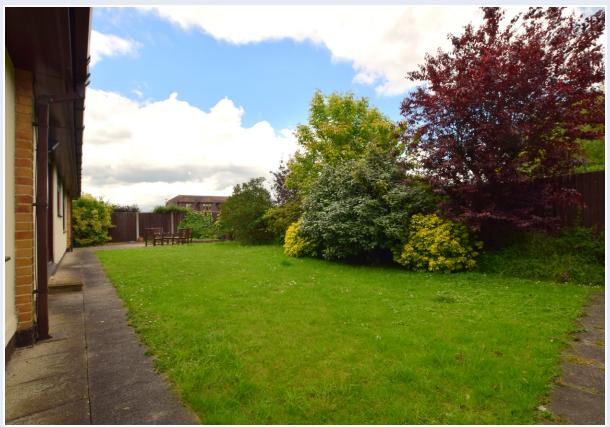

Outside the property there is a covered walkway to the side which is perfect for drying washing which leads to garden and garage. The front garden has a range of shrubs and a large driveway for several cars leading to a detached double garage. The rear garden is mainly laid to lawn with a range of trees and shrubs which offer perfect seclusion.