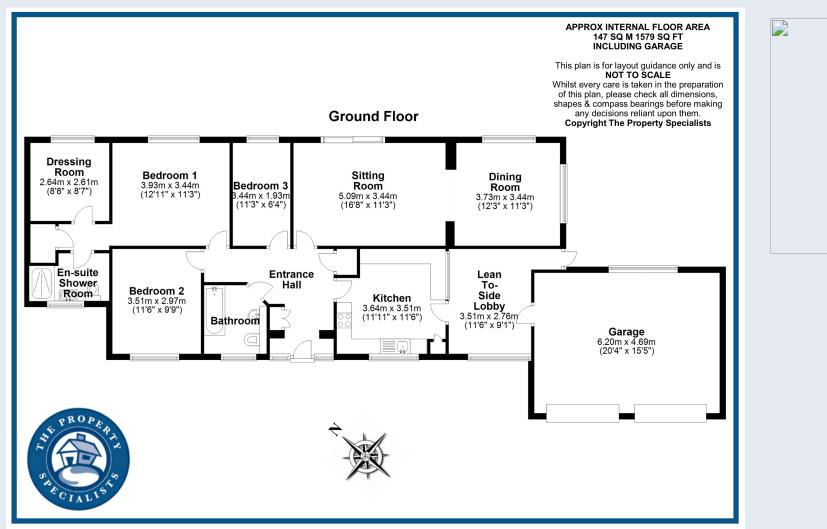

The property can only really be described a Doctor Who's Tardis with a fantastic living space. The three bedrooms are great sizes with the main bedroom benefitting from an en-suite shower room, which is in addition to a good size dressing room and family bathroom. The main accommodation includes a spacious light and bright entrance hall with an amazing large through lounge leading to a great dining area, both enjoying great views over the attractive rear garden.

Outside the property there is a covered walkway to the side which is perfect for drying washing which leads to garden and garage. The front garden has a range of shrubs and a large driveway for several cars leading to a detached double garage. The rear garden is mainly laid to lawn with a range of trees and shrubs which offer perfect seclusion.