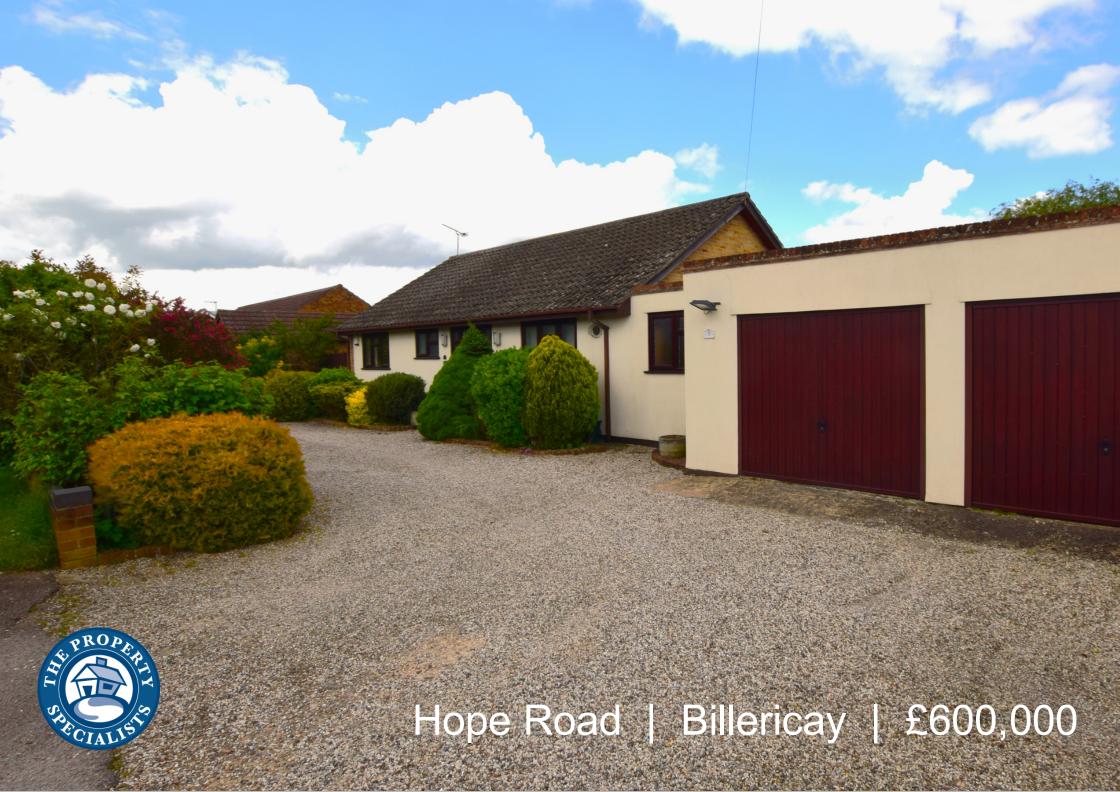

## Hope Road

## Billericay | Essex | CM11 2XS

The Property Specialists of Billericay are delighted to offer for sale this spacious three bedroom detached bungalow which enjoys a fantastic double width plot in a quiet road with similar properties.

Outside the property there is a covered walkway to the side which is perfect for drying washing which leads to garden and garage. The front garden has a range of shrubs and a large driveway for several cars leading to a detached double garage. The rear garden is mainly laid to lawn with a range of trees and shrubs which offer perfect seclusion.