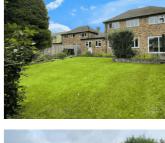

Accommodation comprises four bedrooms, a double aspect living room, dining room and kitchen/breakfast room. Further benefits include a downstairs cloakroom, utility room, family bathroom and en-suite shower room. The current owner has recently installed new double glazing and the double garage has an electric up and over door, power and light. Outside to the rear is a well maintained, pretty garden with a south westerly aspect and large patio area for seating. To the front there is a shared access driveway which leads directly to the property and offers ample off street parking.