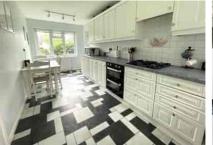

Accommodation comprises four bedrooms, a double aspect living room, dining room and kitchen/breakfast room. Further benefits include a downstairs cloakroom, utility room, family bathroom and en-suite shower room. The current owner has recently installed new double glazing and the double garage has an electric up and over door, power and light. Outside to the rear is a well maintained, pretty garden with a south westerly aspect and large patio area for seating. To the front there is a shared access driveway which leads directly to the property and offers ample off street parking.