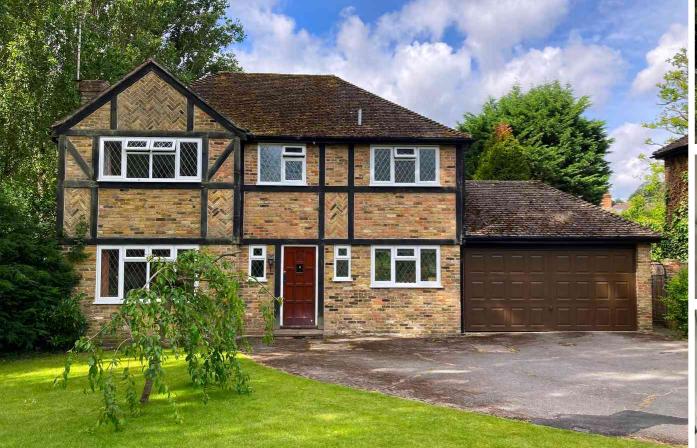

## **Turpins Rise, WINDLESHAM, Surrey GU20 6NG**

Jigsaw Estates are extremely excited to present to the market this well presented detached family home situated on the ever popular Snows Ride development. The property was built by Charles Church to their Elizabethan design and offers plenty of scope to extend (S.T.P.P) and is in the envious position of being located directly opposite a green open space.

Accommodation comprises four bedrooms, a double aspect living room, dining room and kitchen/breakfast room. Further benefits include a downstairs cloakroom, utility room, family bathroom and en-suite shower room. The current owner has recently installed new double glazing and the double garage has an electric up and over door, power and light. Outside to the rear is a well maintained, pretty garden with a south westerly aspect and large patio area for seating. To the front there is a shared access driveway which leads directly to the property and offers ample off street parking.