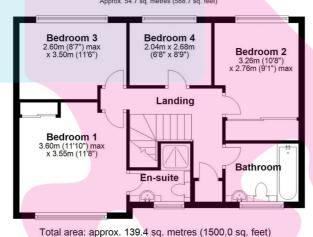

Accommodation comprises four bedrooms, a double aspect living room, dining room and kitchen/breakfast room. Further benefits include a downstairs cloakroom, utility room, family bathroom and en-suite shower room. The current owner has recently installed new double glazing and the double garage has an electric up and over door, power and light. Outside to the rear is a well maintained, pretty garden with a south westerly aspect and large patio area for seating. To the front there is a shared access driveway which leads directly to the property and offers ample off street parking.

First Floor

Whilst every attempt has been made to ensure the accuracy of the floor plan contained here, measurements of doors, windows, rooms and any other items are approximate and no responsibility is taken for any error, omission, or mis-statement. This plan is for illustrative purposes only and should be used as such yay prospective purchaser. The services, systems and appliances shown have not been tested and no guarantee as to their operability or efficiency can be given.

Floorplan is for Illustration purposes only. All measurements are approximate and should be verified. Plan produced using PlanUp.

- DETACHED FAMILY HOME
- POTENTIAL TO EXTEND (S.T.P.P)
- KITCHEN/BREAKFAST ROOM
- EN-SUITE & BATHROOM
- SNOWS RIDE DEVELOPMENT
  - TWO RECEPTION ROOMS
  - UTILITY & CLOAKROOM
  - CLOSE TO LOCAL SCHOOL & WALKS