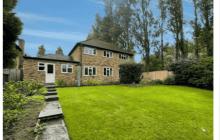

Accommodation comprises four bedrooms, a double aspect living room, dining room and kitchen/breakfast room. Further benefits include a downstairs cloakroom, utility room, family bathroom and en-suite shower room. The current owner has recently installed new double glazing and the double garage has an electric up and over door, power and light. Outside to the rear is a well maintained, pretty garden with a south westerly aspect and large patio area for seating. To the front there is a shared access driveway which leads directly to the property and offers ample off street parking.