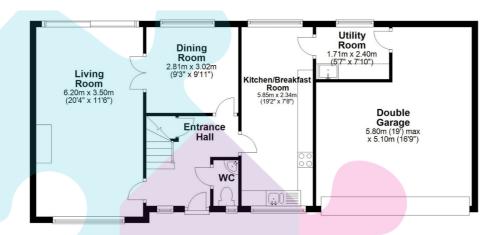

First Floor

Whilst every attempt has been made to ensure the accuracy of the floor plan contained here, measurements of doors, windows, rooms and any other items are approximate and no responsibility is taken for any error, omission, or mis-statement. This plan is for illustrative purposes only and should be used as such yay prospective purchaser. The services, systems and appliances shown have not been tested and no guarantee as to their operability or efficiency can be given.

Floorplan is for Illustration purposes only. All measurements are approximate and should be verified. Plan produced using PlanUp.

- DETACHED FAMILY HOME
- POTENTIAL TO EXTEND (S.T.P.P)
- KITCHEN/BREAKFAST ROOM
- EN-SUITE & BATHROOM
- SNOWS RIDE DEVELOPMENT
  - TWO RECEPTION ROOMS
  - UTILITY & CLOAKROOM
  - CLOSE TO LOCAL SCHOOL & WALKS