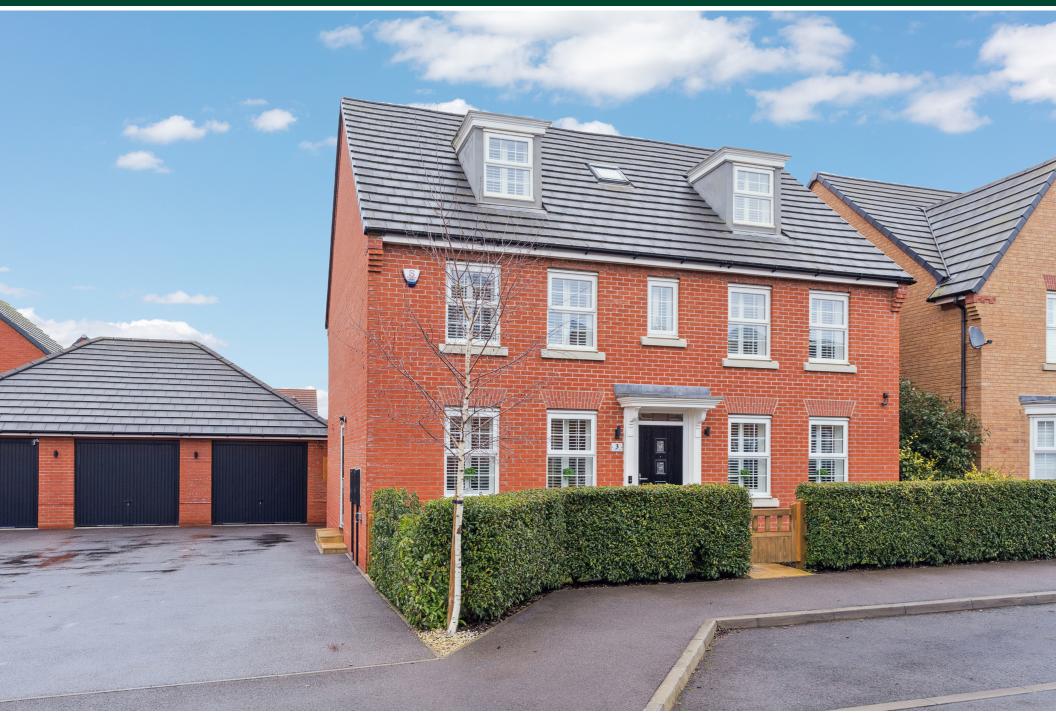

## 3 Mayflower Lane, Langford, Bedfordshire, SG18 9FR

## £850,000

Top of the range five double bedroom detached family home offering versatile living accommodation over three floors. Downstairs is a welcoming entrance hall with a spacious lounge, good sized study/playroom and to the rear a stunning kitchen/dining/family room with two pairs of casement doors overlooking the garden. Feature glass balustrade stairs lead to the first floor with the master bedroom enjoying a dressing room with built in wardrobes and an en-suite plus two further double bedrooms and the family bathroom. The second floors lends itself to a variety of uses but is currently used as a fourth bedroom plus a Cinema/media room with a Jack and Jill bathroom. Outside offers ample off-road parking via a double garage and driveway plus courtesy sensor lights and CCTV cameras.

- IMPRESSIVE & EXTREMELY SPACIOUS DETACHED FAMILY HOME
- 30FT KITCHEN/DINING/FAMILY ROOM WITH ISLAND + BUILT IN APPLIANCES
- VERSATILE ACCOMMODATION SPREAD OVER 3 FLOORS
- SITTING ROOM + STUDY/PLAYROOM
- BEDROOM 1 WITH DRESSING ROOM + EN-SUITE
- FIVE DOUBLE BEDROOMS + THREE BATHROOMS
- BED 5 CURRENTLY USED AS CINEMA/MEDIA ROOM
- DOUBLE GARAGE WITH REMOTE ELECTRIC DOORS
- FRONT + REAR GARDEN + SENSOR LIGHTS + CCTV
- EASY ACCESS TO A1 & LOCAL TRAIN STATION