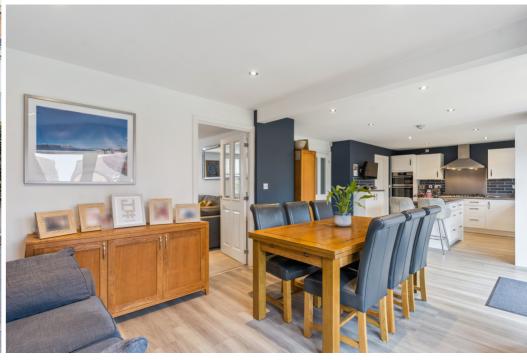

## £850,000

Top of the range five double bedroom detached family home offering versatile living accommodation over three floors. Downstairs is a welcoming entrance hall with a spacious lounge, good sized study/playroom and to the rear a stunning kitchen/dining/family room with two pairs of casement doors overlooking the garden. Feature glass balustrade stairs lead to the first floor with the master bedroom enjoying a dressing room with built in wardrobes and an en-suite plus two further double bedrooms and the family bathroom. The second floors lends itself to a variety of uses but is currently used as a fourth bedroom plus a Cinema/media room with a Jack and Jill bathroom. Outside offers ample off-road parking via a double garage and driveway plus courtesy sensor lights and CCTV cameras.

- IMPRESSIVE & EXTREMELY SPACIOUS DETACHED FAMILY HOME
- 30FT KITCHEN/DINING/FAMILY ROOM WITH ISLAND + BUILT IN APPLIANCES
- VERSATILE ACCOMMODATION SPREAD OVER 3 FLOORS
- SITTING ROOM + STUDY/PLAYROOM
- BEDROOM 1 WITH DRESSING ROOM + EN-SUITE
- FIVE DOUBLE BEDROOMS + THREE BATHROOMS
- BED 5 CURRENTLY USED AS CINEMA/MEDIA ROOM
- DOUBLE GARAGE WITH REMOTE ELECTRIC DOORS
- FRONT + REAR GARDEN + SENSOR LIGHTS + CCTV
- EASY ACCESS TO A1 & LOCAL TRAIN STATION