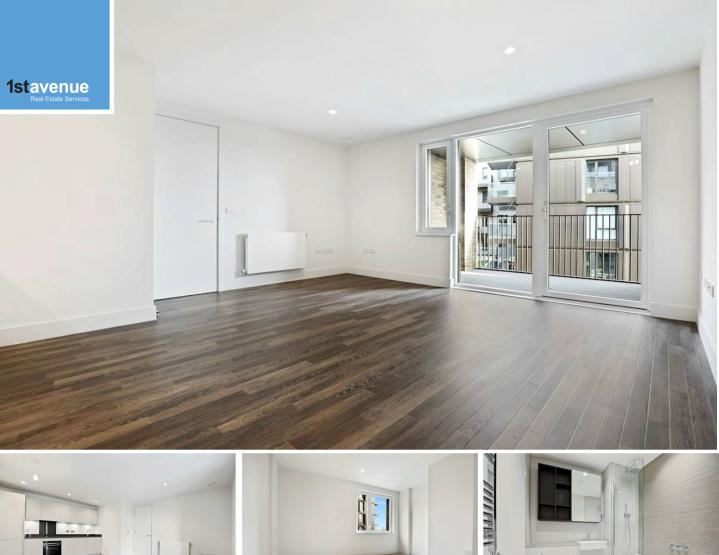

## Abor House, Moulding Lane, London, SE14 6BS

£1,550 PCM

Stunning one bedroom brand new apartment available to rent in The Foundry, Deptford. Perfectly positioned a short walk to the New Cross, Deptford and Deptford Bridge DLR. The apartment comprises of a large open plan reception/kitchen with balcony spanning the length of the reception area and overlooking the communal gardens. The property further benefits from communal gardens, concierge and ample storage space. Offered furnished and available from the 1st May. Call 1st Avenue now to organise your viewing!