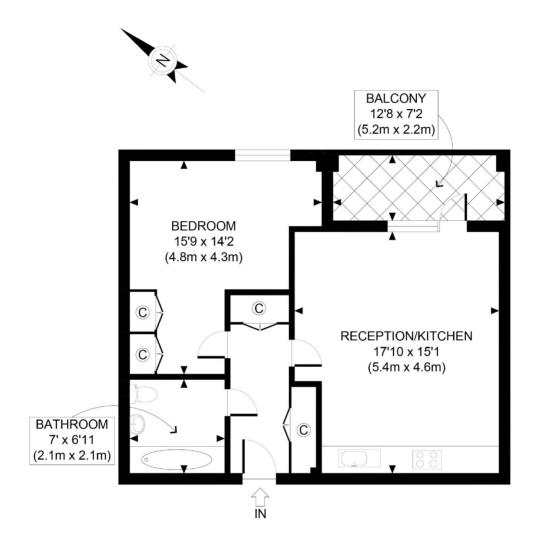

## Abor House, Moulding Lane, £1,550 PCM London, SE14 6BS

THIRD FLOOR GROSS INTERNAL FLOOR AREA 560 SQ FT

APPROX. GROSS INTERNAL FLOOR AREA 560 SQ FT / 52 SQM Ref: Copyright **photoplan** 

Disclaimer: Floor plan measurements are approximate and are for illustrative purposes only. While we do not doubt the floor plan accuracy and completeness, you or your advisors should conduct a careful, independent investigation of the property in respect of monetary valuation