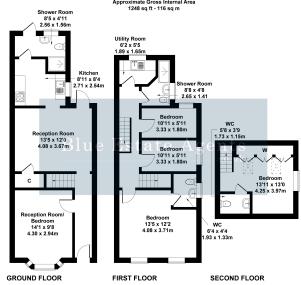

As Sole Agents, Blue Estate Agents offer to the market this reasonably priced four/five bedroom semi-detached house. Located on Vicarage Farm Road and with walking distance to Hounslow West Station the property offers great living space with two large reception rooms, extended kitchen and a ground floor shower and WC suite. To the first floor you have three well sized bedrooms with master bedroom having a ensuite WC, also the first floor has a separate utility room. To the second floor you have another double bedroom with a en-suite WC. Outside to the rear you have a long garden mainly grassed and side access to the front garden. The whole house is double glazed and gas central heated, the property does require modernisation. This property is well suited to those looking to get onto the property market as a first time purchase or those property landlords out there looking for a awesome rental yield.

## Vicarage Farm Road, Hounslow, Middlesex, TW3 4NH

Not to Scale. Produced by The Plan Portal 2024 For Illustrative Purposes Only.