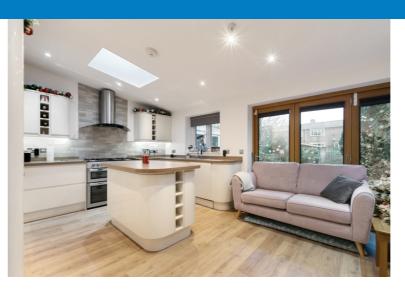

## Spacious Four bedroom semi-detached house situated in a popular location in Orpington close to Greenbelt.

Standing at over 2000 sq ft of accommodation in addition to the four bedrooms, the property consists of the ground floor living room, dining room, kitchen/diner, utility room, study area, large shower room and WC. The downstairs converted garage space also offers versatile space currently being used as a play room.

Other benefits include double glazing, gas central heating system and a brick built workshop currently being used as a gym. Chelsfield Lane is well located for local schools, shops, bus routes, and St Mary Cray mainline station. Additionally, Chelsfield mainline station is a short drive directly via Chelsfield Lane and Warren Road. The property is walking distance to Nugent Retail Park, as well as Priory Gardens Park in Orpington.