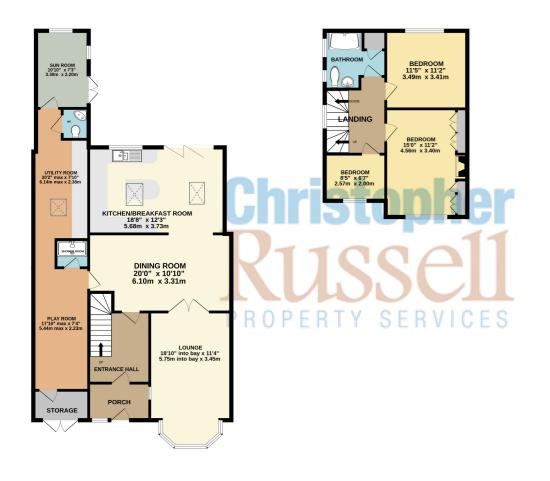

## Spacious Four bedroom semi-detached house situated in a popular location in Orpington close to Greenbelt.

Standing at over 2000 sq ft of accommodation in addition to the four bedrooms, the property consists of the ground floor living room, dining room, kitchen/diner, utility room, study area, large shower room and WC. The downstairs converted garage space also offers versatile space currently being used as a play room.

On the first floor there are three bedrooms including two doubles, and one single currently used as a study/office. In addition, there is a family bathroom and good size landing with stairs leading to the fourth bedroom on the second floor.

The second floor area can be further extended (STPP) which has been achieved by neighbouring properties. Externally, there is a large well kept garden to the rear of the property with a summer house, decking area, and off street parking with integral garage to the front which has space for storage.

Council Tax Band E.

GROUND FLOOR 1201 sq.ft. (111.6 sq.m.) approx. 1ST FLOOR 500 sq.ft. (46.5 sq.m.) approx 2ND FLOOR 368 sq.ft. (34.2 sq.m.) approx.