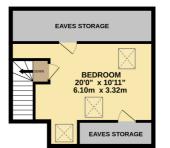

On the first floor there are three bedrooms including two doubles, and one single currently used as a study/office. In addition, there is a family bathroom and good size landing with stairs leading to the fourth bedroom on the second floor.

The second floor area can be further extended (STPP) which has been achieved by neighbouring properties. Externally, there is a large well kept garden to the rear of the property with a summer house, decking area, and off street parking with integral garage to the front which has space for storage.

Council Tax Band E.

GROUND FLOOR 1201 sq.ft. (111.6 sq.m.) approx. 1ST FLOOR 500 sq.ft. (46.5 sq.m.) approx 2ND FLOOR 368 sq.ft. (34.2 sq.m.) approx.