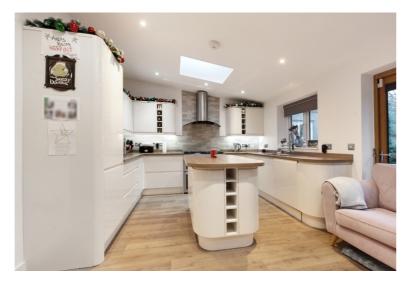

## Spacious Four bedroom semi-detached house situated in a popular location in Orpington close to Greenbelt.

Standing at over 2000 sq ft of accommodation in addition to the four bedrooms, the property consists of the ground floor living room, dining room, kitchen/diner, utility room, study area, large shower room and WC. The downstairs converted garage space also offers versatile space currently being used as a play room.