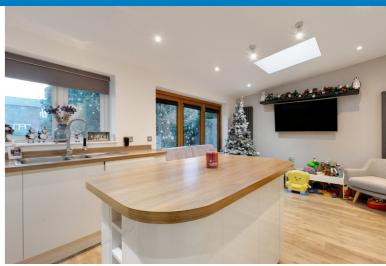

## Spacious Four bedroom semi-detached house situated in a popular location in Orpington close to Greenbelt.

Standing at over 2000 sq ft of accommodation in addition to the four bedrooms, the property consists of the ground floor living room, dining room, kitchen/diner, utility room, study area, large shower room and WC. The downstairs converted garage space also offers versatile space currently being used as a play room.