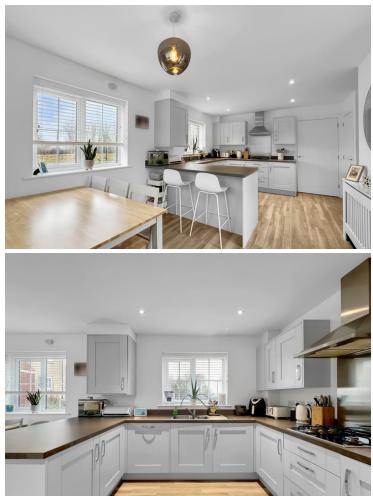

### Kitchen/Diner

19' 3" x 10' 3" (5.87m x 3.12m)

WC

Landing

**Bedroom One** 