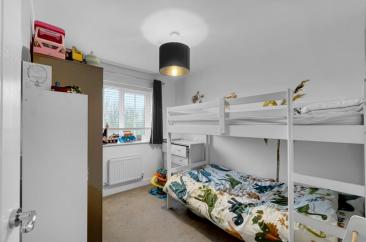

### **Bedroom Two**

11' 5" x 10' 4" (3.48m x 3.15m)

### **Bedroom Three**

10' 4" x 7' 10" (3.15m x 2.39m)

### **Bedroom Four**

9' 6" x 8' 2" (2.90m x 2.49m)