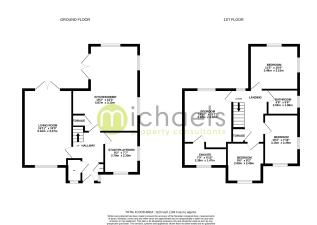

een enhanced by its current occupants. Among its upgrades, a meticulously landscaped rear garden steals the spotlight, boasting expansive patio areas and tiered lawns.





# Property Details.

### **Room Measurements**

### **Entrance Hallway**

### Living Room



16' 11" x 10' 9" (5.16m x 3.28m)

### Study/Playroom



9' 2" x 7' 7" (2.79m x 2.31m)

### Kitchen/Diner



19' 3" x 10' 3" (5.87m x 3.12m)

WC

Landing

**Bedroom One** 



## Property Details.

12'10" x 11'1" (3.91m x 3.38m)

### **En-Suite**



7' 9" x 4' 10" (2.36m x 1.47m)

### **Bedroom Two**



11' 5" x 10' 4" (3.48m x 3.15m)

### **Bedroom Three**



10' 4" x 7' 10" (3.15m x 2.39m)

### **Bedroom Four**



9' 6" x 8' 2" (2.90m x 2.49m)

### Bathroom

6' 8" x 6' 6" (2.03m x 1.98m)

### Property Details.

#### Floorplans



Location



#### **Energy Ratings**

We have not carried out a structural survey and the services, appliances and specific fittings have not been tested. All photographs, measurements, floor plans and distances referred to are given as a guide only and should not be relied upon for the purchase of carpets or any other fixtures or fittings. Gardens, roof terraces, balconies and communal gardens as well as tenure and lease details cannot have their accuracy guaranteed for intending purchasers. Lease details, service ground rent (where applicable) are given as a guide only and should be checked and confirmed by your solicitor prior to exchange of contracts.



8 Bridge Street, Halstead, Essex, CO9 1 HT 🌔 01787 322799 🛛 🏮 halstead@michaelsproperty.co.uk