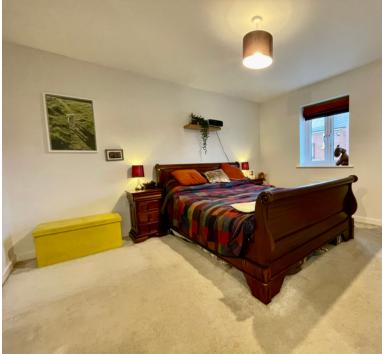

### **ENTRANCE HALL**

**KITCHEN / DINING / SITTING ROOM** 18' 2" x 19' 3" (5.54m x 5.87m)

BEDROOM TWO 9' 2" x 11' 6" (2.79m x 3.51m)

**FAMILY BATHROOM** 6' 4" x 6' 2" (1.93m x 1.88m)

**BEDROOM ONE** 18' 5" x 12' 2" (5.61m x 3.71m)