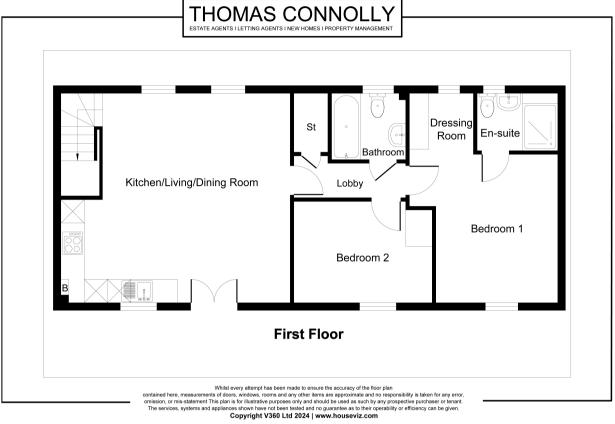

This property offers an open plan kitchen / dining / sitting room, family bathroom, the master bedroom with a dressing room and en-suite and a second double bedroom with built in wardrobes. Outside, the property offers a car port, separate allocated parking spot and small garden. There is also double glazing throughout the property, solar panels, and it is offered for sale with no upper chain.

### **ENTRANCE HALL**

**KITCHEN / DINING / SITTING ROOM** 18' 2" x 19' 3" (5.54m x 5.87m)

BEDROOM TWO 9' 2" x 11' 6" (2.79m x 3.51m)

**FAMILY BATHROOM** 6' 4" x 6' 2" (1.93m x 1.88m)

**BEDROOM ONE** 18' 5" x 12' 2" (5.61m x 3.71m)

EN-SUITE TO BEDROOOM ONE

**CAR PORT** 

SEPERATE ALLOCATED PARKING SPACE

**PRIVATE GARDEN** 

THOMAS CONNOLLY