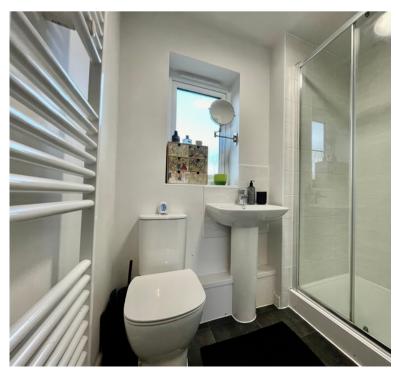

This property offers an open plan kitchen / dining / sitting room, family bathroom, the master bedroom with a dressing room and en-suite and a second double bedroom with built in wardrobes. Outside, the property offers a car port, separate allocated parking spot and small garden. There is also double glazing throughout the property, solar panels, and it is offered for sale with no upper chain.

### **ENTRANCE HALL**

**KITCHEN / DINING / SITTING ROOM** 18' 2" x 19' 3" (5.54m x 5.87m)

BEDROOM TWO 9' 2" x 11' 6" (2.79m x 3.51m)

**FAMILY BATHROOM** 6' 4" x 6' 2" (1.93m x 1.88m)

**BEDROOM ONE** 18' 5" x 12' 2" (5.61m x 3.71m)