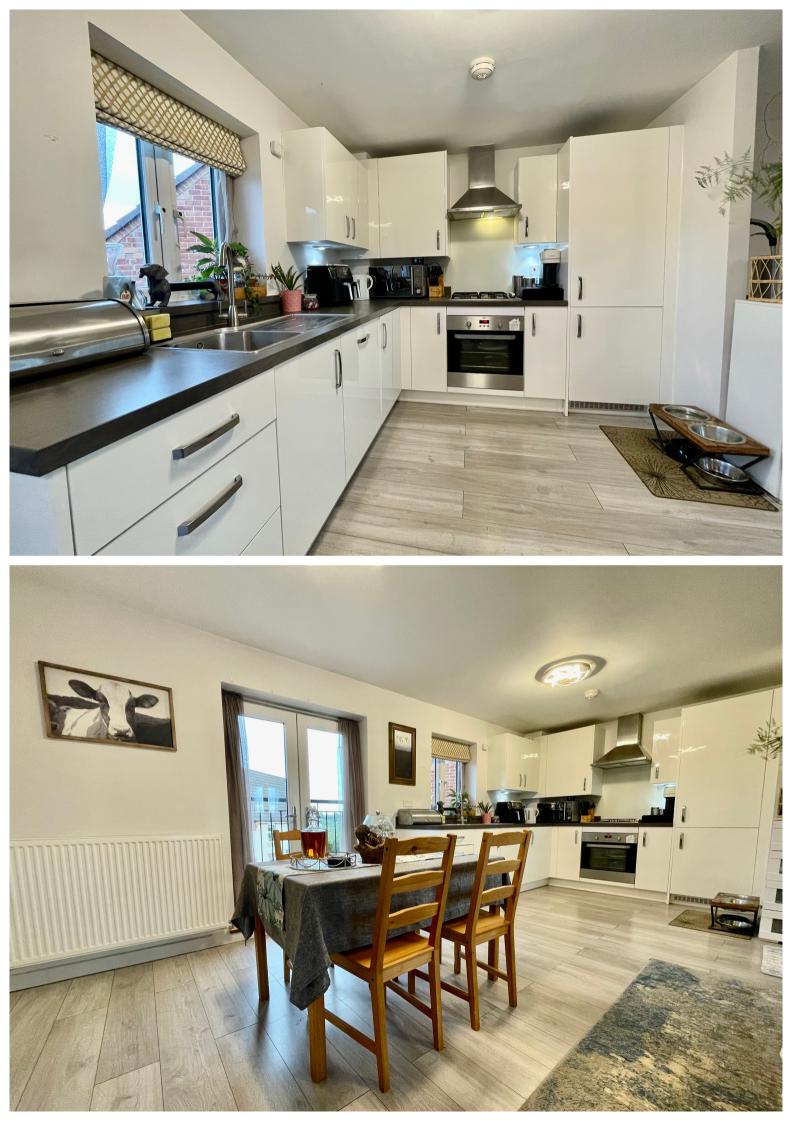

This property offers an open plan kitchen / dining / sitting room, family bathroom, the master bedroom with a dressing room and en-suite and a second double bedroom with built in wardrobes. Outside, the property offers a car port, separate allocated parking spot and small garden. There is also double glazing throughout the property, solar panels, and it is offered for sale with no upper chain.

### **ENTRANCE HALL**

**KITCHEN / DINING / SITTING ROOM** 18' 2" x 19' 3" (5.54m x 5.87m)

BEDROOM TWO 9' 2" x 11' 6" (2.79m x 3.51m)

**FAMILY BATHROOM** 6' 4" x 6' 2" (1.93m x 1.88m)

**BEDROOM ONE** 18' 5" x 12' 2" (5.61m x 3.71m)