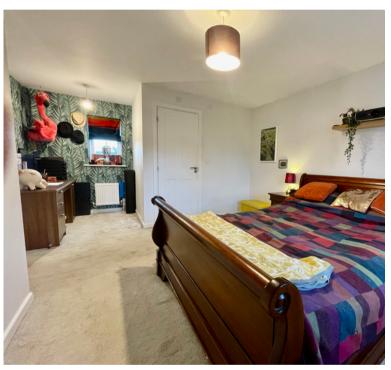

### **ENTRANCE HALL**

**KITCHEN / DINING / SITTING ROOM** 18' 2" x 19' 3" (5.54m x 5.87m)

BEDROOM TWO 9' 2" x 11' 6" (2.79m x 3.51m)

**FAMILY BATHROOM** 6' 4" x 6' 2" (1.93m x 1.88m)

**BEDROOM ONE** 18' 5" x 12' 2" (5.61m x 3.71m)