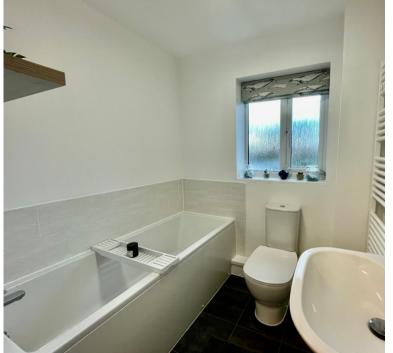

### **ENTRANCE HALL**

**KITCHEN / DINING / SITTING ROOM** 18' 2" x 19' 3" (5.54m x 5.87m)

BEDROOM TWO 9' 2" x 11' 6" (2.79m x 3.51m)

**FAMILY BATHROOM** 6' 4" x 6' 2" (1.93m x 1.88m)

**BEDROOM ONE** 18' 5" x 12' 2" (5.61m x 3.71m)