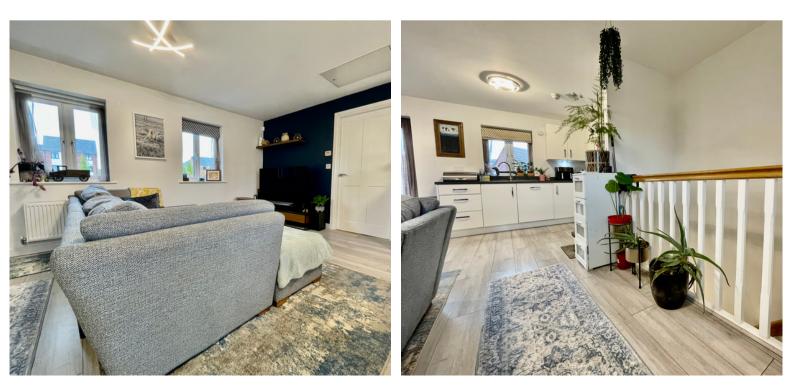

This property offers an open plan kitchen / dining / sitting room, family bathroom, the master bedroom with a dressing room and en-suite and a second double bedroom with built in wardrobes. Outside, the property offers a car port, separate allocated parking spot and small garden. There is also double glazing throughout the property, solar panels, and it is offered for sale with no upper chain.

### **ENTRANCE HALL**

**KITCHEN / DINING / SITTING ROOM** 18' 2" x 19' 3" (5.54m x 5.87m)

BEDROOM TWO 9' 2" x 11' 6" (2.79m x 3.51m)

**FAMILY BATHROOM** 6' 4" x 6' 2" (1.93m x 1.88m)

**BEDROOM ONE** 18' 5" x 12' 2" (5.61m x 3.71m)