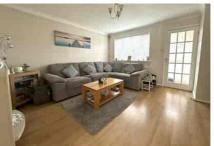

Accommodation comprises three bedrooms, living room, dining room and modern kitchen. Further benefits include a downstairs cloakroom, family bathroom, gas central heating and Upvc double glazing. To the rear of the property is a landscaped garden with large patio area with the remainder on the garden on the upper tier being mainly laid to lawn with flower and shrub border. To the front of the property there is a driveway offering off street parking as well as a number of visitors parking spaces. The single garage has light and power and currently has a partition wall meaning that the rear of the garage could be used and a store room/workshop or potentially home office.