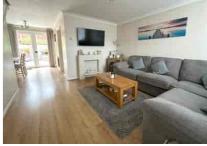

Accommodation comprises three bedrooms, living room, dining room and modern kitchen. Further benefits include a downstairs cloakroom, family bathroom, gas central heating and Upvc double glazing. To the rear of the property is a landscaped garden with large patio area with the remainder on the garden on the upper tier being mainly laid to lawn with flower and shrub border. To the front of the property there is a driveway offering off street parking as well as a number of visitors parking spaces. The single garage has light and power and currently has a partition wall meaning that the rear of the garage could be used and a store room/workshop or potentially home office.