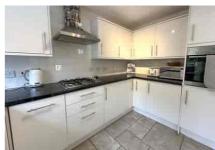

Accommodation comprises three bedrooms, living room, dining room and modern kitchen. Further benefits include a downstairs cloakroom, family bathroom, gas central heating and Upvc double glazing. To the rear of the property is a landscaped garden with large patio area with the remainder on the garden on the upper tier being mainly laid to lawn with flower and shrub border. To the front of the property there is a driveway offering off street parking as well as a number of visitors parking spaces. The single garage has light and power and currently has a partition wall meaning that the rear of the garage could be used and a store room/workshop or potentially home office.