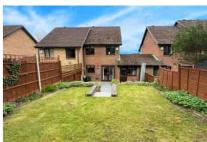

Accommodation comprises three bedrooms, living room, dining room and modern kitchen. Further benefits include a downstairs cloakroom, family bathroom, gas central heating and Upvc double glazing. To the rear of the property is a landscaped garden with large patio area with the remainder on the garden on the upper tier being mainly laid to lawn with flower and shrub border. To the front of the property there is a driveway offering off street parking as well as a number of visitors parking spaces. The single garage has light and power and currently has a partition wall meaning that the rear of the garage could be used and a store room/workshop or potentially home office.