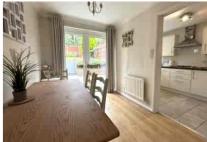

Accommodation comprises three bedrooms, living room, dining room and modern kitchen. Further benefits include a downstairs cloakroom, family bathroom, gas central heating and Upvc double glazing. To the rear of the property is a landscaped garden with large patio area with the remainder on the garden on the upper tier being mainly laid to lawn with flower and shrub border. To the front of the property there is a driveway offering off street parking as well as a number of visitors parking spaces. The single garage has light and power and currently has a partition wall meaning that the rear of the garage could be used and a store room/workshop or potentially home office.