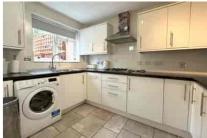

Accommodation comprises three bedrooms, living room, dining room and modern kitchen. Further benefits include a downstairs cloakroom, family bathroom, gas central heating and Upvc double glazing. To the rear of the property is a landscaped garden with large patio area with the remainder on the garden on the upper tier being mainly laid to lawn with flower and shrub border. To the front of the property there is a driveway offering off street parking as well as a number of visitors parking spaces. The single garage has light and power and currently has a partition wall meaning that the rear of the garage could be used and a store room/workshop or potentially home office.