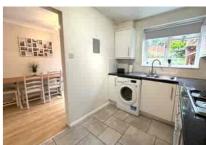

Accommodation comprises three bedrooms, living room, dining room and modern kitchen. Further benefits include a downstairs cloakroom, family bathroom, gas central heating and Upvc double glazing. To the rear of the property is a landscaped garden with large patio area with the remainder on the garden on the upper tier being mainly laid to lawn with flower and shrub border. To the front of the property there is a driveway offering off street parking as well as a number of visitors parking spaces. The single garage has light and power and currently has a partition wall meaning that the rear of the garage could be used and a store room/workshop or potentially home office.