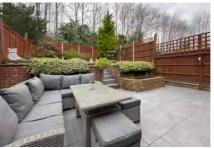

Accommodation comprises three bedrooms, living room, dining room and modern kitchen. Further benefits include a downstairs cloakroom, family bathroom, gas central heating and Upvc double glazing. To the rear of the property is a landscaped garden with large patio area with the remainder on the garden on the upper tier being mainly laid to lawn with flower and shrub border. To the front of the property there is a driveway offering off street parking as well as a number of visitors parking spaces. The single garage has light and power and currently has a partition wall meaning that the rear of the garage could be used and a store room/workshop or potentially home office.