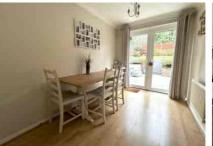

Accommodation comprises three bedrooms, living room, dining room and modern kitchen. Further benefits include a downstairs cloakroom, family bathroom, gas central heating and Upvc double glazing. To the rear of the property is a landscaped garden with large patio area with the remainder on the garden on the upper tier being mainly laid to lawn with flower and shrub border. To the front of the property there is a driveway offering off street parking as well as a number of visitors parking spaces. The single garage has light and power and currently has a partition wall meaning that the rear of the garage could be used and a store room/workshop or potentially home office.