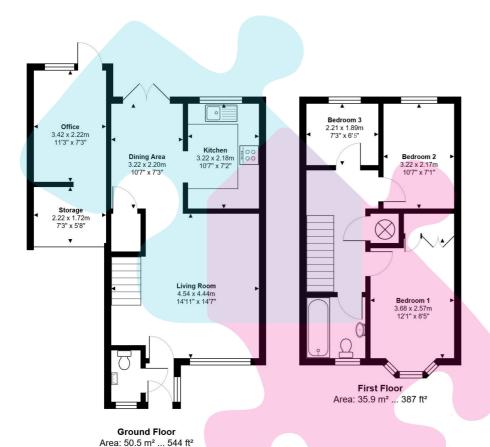

Total Area: 86.5 m<sup>2</sup> ... 931 ft<sup>2</sup>

This floor plan is provided for representation purposes only, whilst every attempt has been made to ensure their accuracy the measurements of windows, doors and rooms are approximate and should be used as such by prospective purchasers. No responsibility will be taken for any errors, omission or mis-statement. The services, systems and appliances mentioned have not been tested and cannot verify that they are in working order.