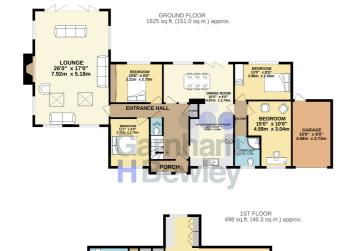

#### Accommodation

Ground Floor

Entrance Hallway

Lounge 26' 0" x 17' 0" (7.92m x 5.18m)

**Kitchen/Breakfast Room** 14' 5" x 10' 0" (4.39m x 3.05m)

**Dining Room** 16' 0" x 9' 0" (4.88m x 2.74m)

**Bedroom** 15' 0" x 10' 0" (4.57m x 3.05m)

Bedroom 13' 0" x 8' 5" (3.96m x 2.57m)

**Bedroom** 10' 6" x 9' 0" (3.20m x 2.74m)

**Bedroom** 11' 1" x 9' 0" (3.38m x 2.74m)

**Shower Room** 6' 11" x 5' 11" (2.11m x 1.80m)

WC

First Floor

Master Bedroom 23' 10" x 17' 0" (7.26m x 5.18m)

**Bathroom** 10' 0" x 9' 0" (3.05m x 2.74m)

Outside

**Garage** 15' 0" x 9' 0" (4.57m x 2.74m)

For further information contact Garnham H Bewley: Tel: 01342 410227 | Email: eastgrinstead@garnhamhbewley.co.uk

 Open
 MASTER BEDROOM

 23:10" x 170"
 23:10" x 170"

 7:70" x 5:19"
 20

of loars, windows, nooms and any other items are approximate and no responsibility is taken for any eno omission or min-statement. This plan is for illustrative purposes only and should be used as such by any roopective purchase. The services, systems and appliances shown have not been tested and no guarant as to their operability or efficiency can be given. Made with Mecogic 62025