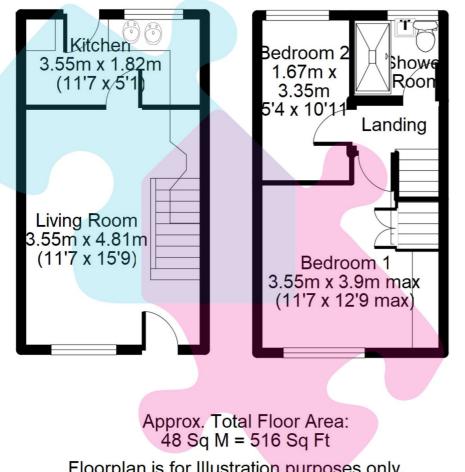

Habershon Drive, FRIMLEY, Surrey GU16 9TW

Mis-descriptions Act: We wish to inform prospective purchasers that we have not carried out a detailed survey or tested the services, appliances and specific fittings including any heating system for this property. Floorplans shown are for illustrative purposes only and are not drawn to scale.

- COUNCIL TAX BAND = C
- TWO BEDROOMS
- REAR GARDEN
- WALKING DISTANCE TO LOCAL
  - AMENITIES

- NO ONWARD CHAIN
- LOUNGE/DINER
- QUIET CUL-DE-SAC LOCATION

Floorplan is for Illustration purposes only. All measurements are approximate and should be verified.