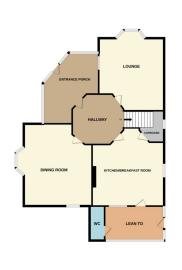

### **ENTRANCE PORCH**

UPVC glazed door to front, exposed brick walling, door to hallway and UPVC windows to front.

### **HALLWAY**

Glazed door to front, radiator and stairs to first floor.

### **LOUNGE**

19' 2" x 16' 8" (5.84m x 5.08m) (into bay) (approx.) UPVC bay window to front, UPVC window to side, open fire place and two double radiators

### **DINING ROOM**

21' 3" x 16' 8" (6.48m x 5.08m) (approx.) UPVC bay window to side, UPVC window to rear, two double radiators and open fireplace.

### **KITCHEN**

17' 0" x 15' 0" (5.18m x 4.57m) (approx.) Fitted with a range of base and eye level units, sink unit, cooker space, floor boiler, UPVC window to side and rear, fridge space, walk in pantry, UPVC window to side, cupboard and shelving.

### **REAR LEAN TO**

14' 7" x 8' 5" (4.45m x 2.57m) (approx.) Lean to style, wooden construction, tiled flooring, glazed door to rear, radiator, stainless steel sink unit, plumbing and space for an automatic washing machine.

Fitted with WC, tiled flooring and shelving.

### **AGENTS NOTE**

The floorplan is for illustrative purposes only. Fixtures and fittings may not represent the current state of the property. Not to scale and is meant as a guide only.