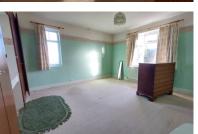

### **BEDROOM ONE**

18' 0" x 16' 8" (5.49m x 5.08m) (approx.) UPVC window to front and side, fitted wardrobes and double radiator.

### **BEDROOM TWO**

16' 8" x 15' 6" (5.08m x 4.72m) (approx.) UPVC window to rear, walk in cupboard and radiator.

### **BEDROOM THREE**

11' 6" x 9' 6" (3.51m x 2.90m) (approx.) UPVC window to rear and radiator.