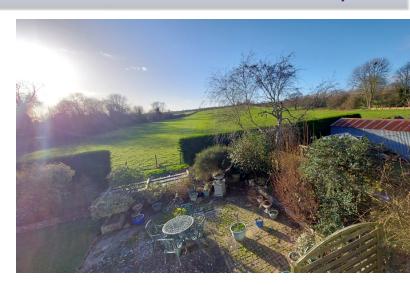

### **OUTSIDE**

Large plot comprising of lawn area to the front, rear and side, brick block paving seating area, cobble pathway, walling, fencing, trees, mature shrubs, field views, well, shed, sectional garage and driveway to side with parking space for multiple cars.