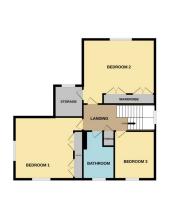

# **LANDING**

UPVC window to side, loft access and cupboard.

### **BEDROOM ONE**

18' 0" x 16' 8" (5.49m x 5.08m) (approx.) UPVC window to front and side, fitted wardrobes and double radiator.

### **BEDROOM TWO**

16' 8" x 15' 6" (5.08m x 4.72m) (approx.) UPVC window to rear, walk in cupboard and radiator.

### **BEDROOM THREE**

11' 6" x 9' 6" (3.51m x 2.90m) (approx.) UPVC window to rear and radiator.

### **BATHROOM**

Three piece suite comprising WC, wash hand basin and bath, part tiled, radiator and UPVC window to front.

### **AGENTS NOTE**

The floorplan is for illustrative purposes only. Fixtures and fittings may not represent the current state of the property. Not to scale and is meant as a guide only.