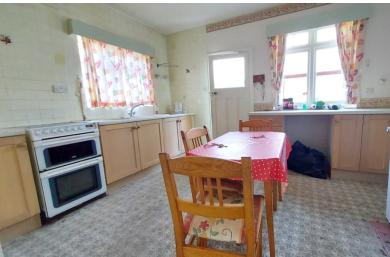

### **KITCHEN**

17' 0" x 15' 0" (5.18m x 4.57m) (approx.) Fitted with a range of base and eye level units, sink unit, cooker space, floor boiler, UPVC window to side and rear, fridge space, walk in pantry, UPVC window to side, cupboard and shelving.