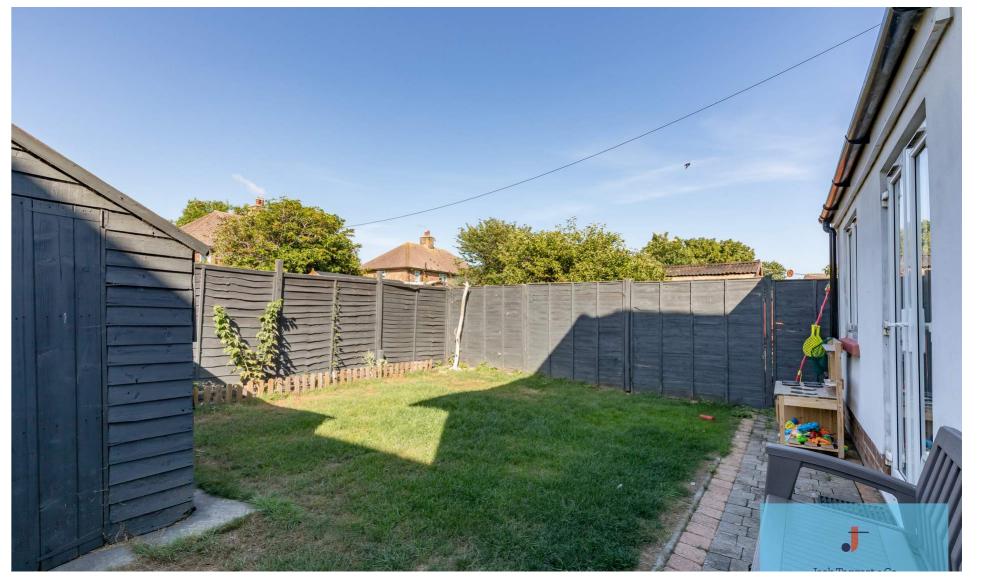

Jack Taggart & Co Are pleased to be offering this newly renovated three bedroom apartment, occupying the entire ground floor. Set in a modernised block of two. Featuring a private entrance and an open planned living room with a grey laminate wood flooring throughout, its bright, spacious and has a beautiful streamlined kitchen which features ample storage and dark grey worktops. There is a separate dining room which gives you direct access out to your private landscaped garden, which is perfect for social evenings with friends and family. The property has a vast master bedroom with integrated storage, and two further bedrooms both being perfect for a nursery, walk in wardrobe space or use as an office. The property has a modern fitted bathroom featuring a shower over bath, sink, W/C and shelving units.