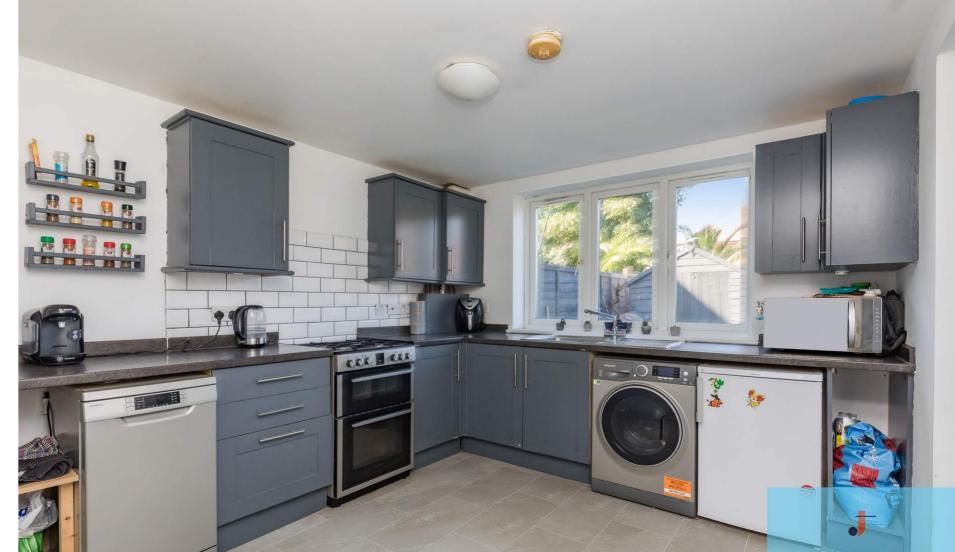

Jack Taggart & Co Are pleased to be offering this newly renovated three bedroom apartment, occupying the entire ground floor. Set in a modernised block of two. Featuring a private entrance and an open planned living room with a grey laminate wood flooring throughout, its bright, spacious and has a beautiful streamlined kitchen which features ample storage and dark grey worktops. There is a separate dining room which gives you direct access out to your private landscaped garden, which is perfect for social evenings with friends and family. The property has a vast master bedroom with integrated storage, and two further bedrooms both being perfect for a nursery, walk in wardrobe space or use as an office. The property has a modern fitted bathroom featuring a shower over bath, sink, W/C and shelving units.