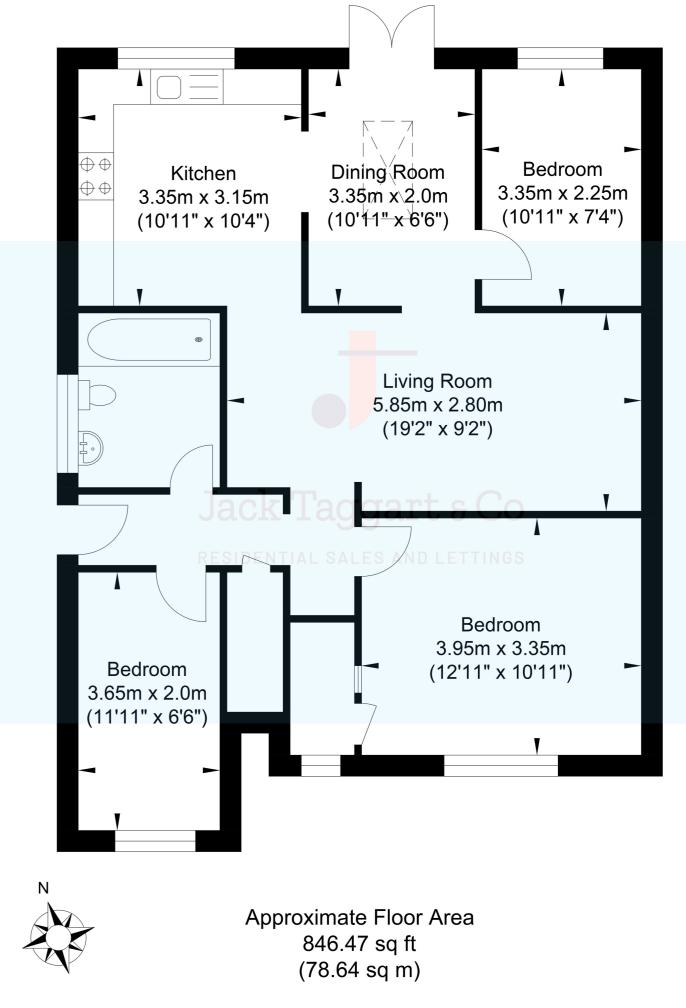

Jack Taggart & Co Are pleased to be offering this newly renovated three bedroom apartment, occupying the entire ground floor. Set in a modernised block of two. Featuring a private entrance and an open planned living room with a grey laminate wood flooring throughout, its bright, spacious and has a beautiful streamlined kitchen which features ample storage and dark grey worktops. There is a separate dining room which gives you direct access out to your private landscaped garden, which is perfect for social evenings with friends and family. The property has a vast master bedroom with integrated storage, and two further bedrooms both being perfect for a nursery, walk in wardrobe space or use as an office. The property has a modern fitted bathroom featuring a shower over bath, sink, W/C and shelving units.

## Middle Road, Shoreham-by-Sea

Approximate Gross Internal Area = 78.64 sq m / 846.47 sq ft Illustration for identification purposes only, measurements are approximate, not to scale