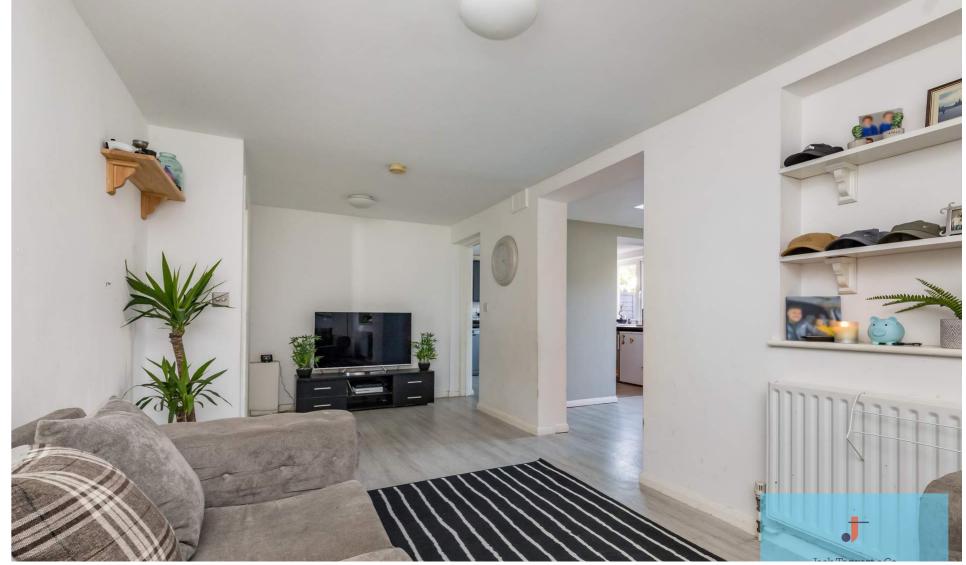

Jack Taggart & Co Are pleased to be offering this newly renovated three bedroom apartment, occupying the entire ground floor. Set in a modernised block of two. Featuring a private entrance and an open planned living room with a grey laminate wood flooring throughout, its bright, spacious and has a beautiful streamlined kitchen which features ample storage and dark grey worktops. There is a separate dining room which gives you direct access out to your private landscaped garden, which is perfect for social evenings with friends and family. The property has a vast master bedroom with integrated storage, and two further bedrooms both being perfect for a nursery, walk in wardrobe space or use as an office. The property has a modern fitted bathroom featuring a shower over bath, sink, W/C and shelving units.