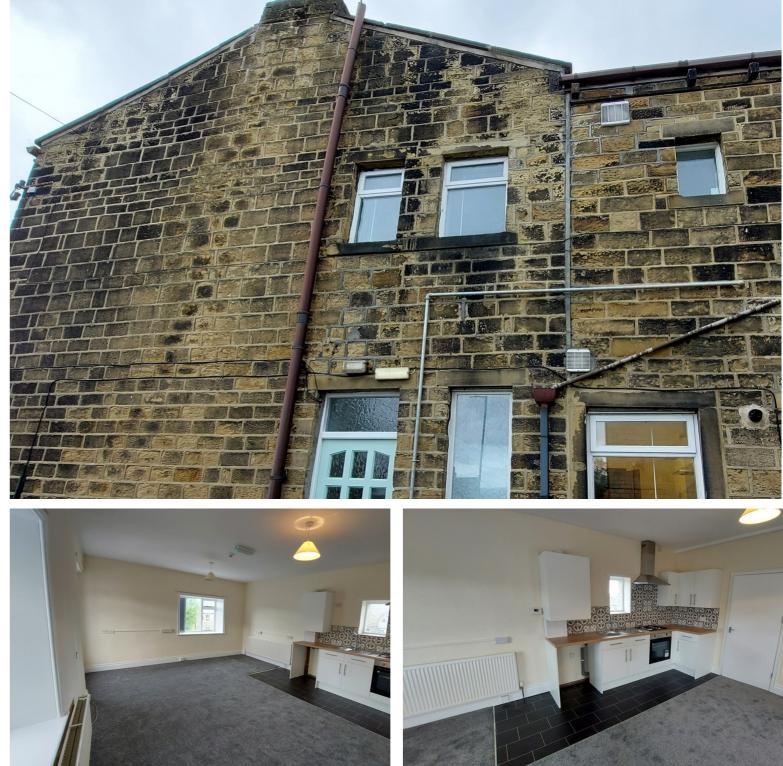

## **SUMMARY**

\*\*\* NEWLY REFURBISHED ONE BED FLAT \*\*\*

## **FULL DESCRIPTION**

Situated in the popular area of Keighley, one bedroom first floor apartment offering compact living accommodation.

Briefly the accommodation comprises of an spacious lounge area and having an open plan kitchen area with a range of units, worktops, oven, hob, extractor, plumb for washing machine.

Small landing space for office, one spacious bedroom and completing the accommodation is a newly fitted bathroom, w.c., vanity wash basin.

Parking available.

Gas central heating & Double glazing

Council Tax Band A