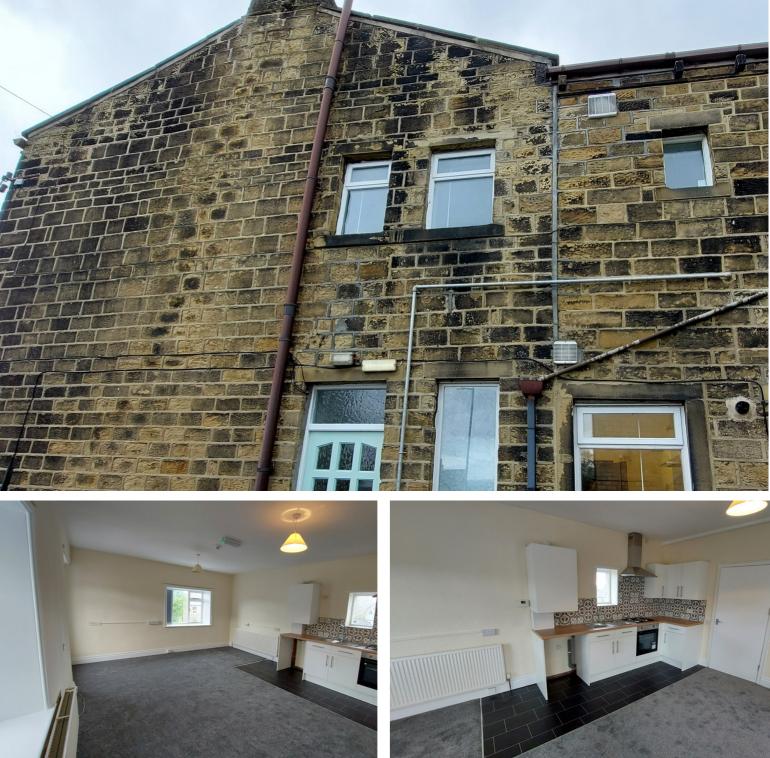

## **SUMMARY**

\*\*\* NEWLY REFURBISHED ONE BED FLAT \*\*\*

## **FULL DESCRIPTION**

Situated in the popular area of Keighley, one bedroom first floor apartment offering compact living accommodation.

Briefly the accommodation comprises of an spacious lounge area and having an open plan kitchen area with a range of units, worktops, oven, hob, extractor, plumb for washing machine.

Small landing space for office, one spacious bedroom and completing the accommodation is a newly fitted bathroom, w.c., vanity wash basin.

Parking available.

Gas central heating & Double glazing

Council Tax Band A