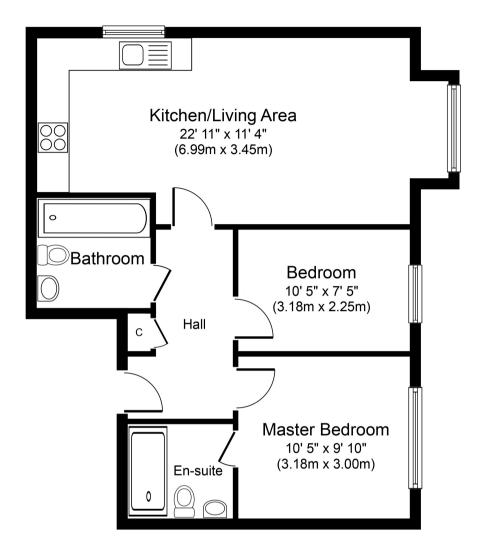

## ROOM DESCRIPTIONS

Ground Floor Approximate Floor Area 545 sq. ft. (50.6 sq. m.)

127a, High Street, Staines-upon-Thames, TW18 4PD  $01784\ 451458$  staines@gregory-brown.co.uk