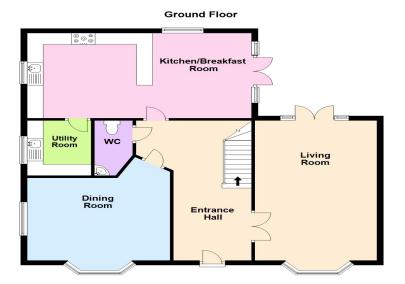

### **GROUND FLOOR**

**Entrance Hall** 

Doors leading to:

Lounge

Kitchen Breakfast Room

**Dining Room** 

**Utility Room** 

**Downstairs Cloakroom** 

Fitted to comprise two piece suite

**FIRST FLOOR** 

Landing

Doors leading to:

**Bedroom One** 

**En Suite To Master** 

Fitted to comprise three piece suite

**Bedroom Two** 