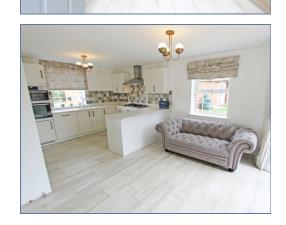

### **GROUND FLOOR**

**Entrance Hall** 

Doors leading to:

Lounge

Kitchen Breakfast Room

**Dining Room** 

**Utility Room** 

**Downstairs Cloakroom** 