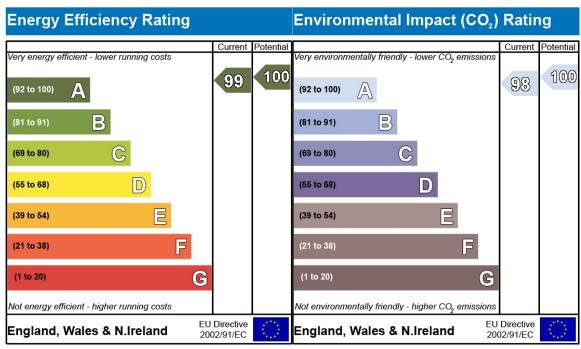

## £519,995 Freehold

- David Wilson Built
- Highly sought after new development of Fairfields
- spectacular and far reaching views over the countryside lands
- underfloor heating to hallway, kitchen and utility room
- very rare and larger than average corner plot with plenty of parking.
- bigger than average garden
- 1 year builder warranty and 9 years nhbc warranty remaining
- several parking spaces and plenty on the road visitors parking