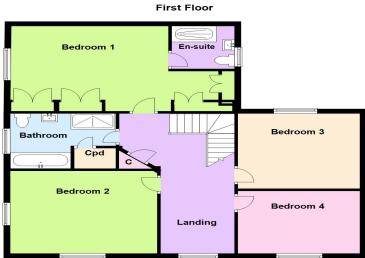

Fitted to comprise two piece suite

**FIRST FLOOR** 

Landing

Doors leading to:

**Bedroom One** 

**En Suite To Master** 

Fitted to comprise three piece suite

**Bedroom Two** 

**Bedroom Three** 

**Bedroom Four** 

**Family Bathroom** 

Fitted to comprise four piece suite

**EXTERIOR** 

Front and Rear Garden

**Single Garage** 

Off Road Parking
Space for two vehicles