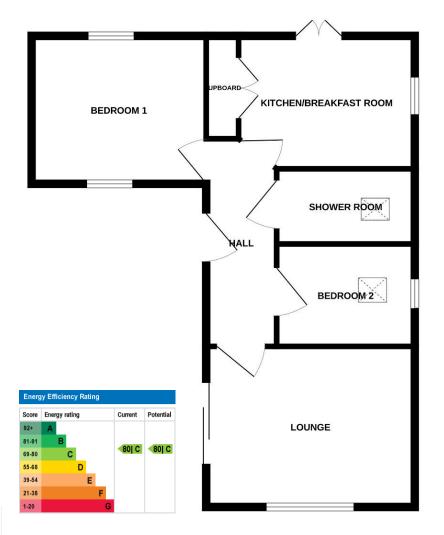

#### **Ground Floor**

Living Room 14'7" x 11'2" Kitchen 12'8"x9'3"

 Bedroom 1
 12'2"x10'4"

 Bedroom 2
 9'3"x7'2"

 Bathroom
 9'8"x5'3"

01684 293 246 www.engallcastle.com

This floorplan is provided for guidance only as an approximate layout of

the property and should not be relied upon as a statement of fact.