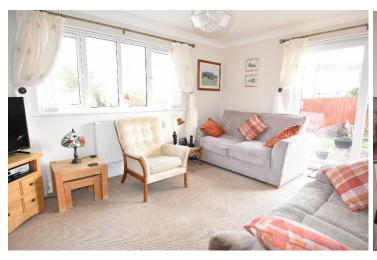

## 17a Rosefield Crescent, Tewkesbury, GL20 8EQ

This delightfully light and spacious bungalow is less than 10 years old and offers immaculately presented accommodation throughout.

The entrance hall leads to a dual aspect lounge at the front of the property with large picture window and patio doors out to the garden at the side.

#### **Ground Floor**

Living Room 14'7" x 11'2" Kitchen 12'8"x9'3"

 Bedroom 1
 12'2"x10'4"

 Bedroom 2
 9'3"x7'2"

 Bathroom
 9'8"x5'3"