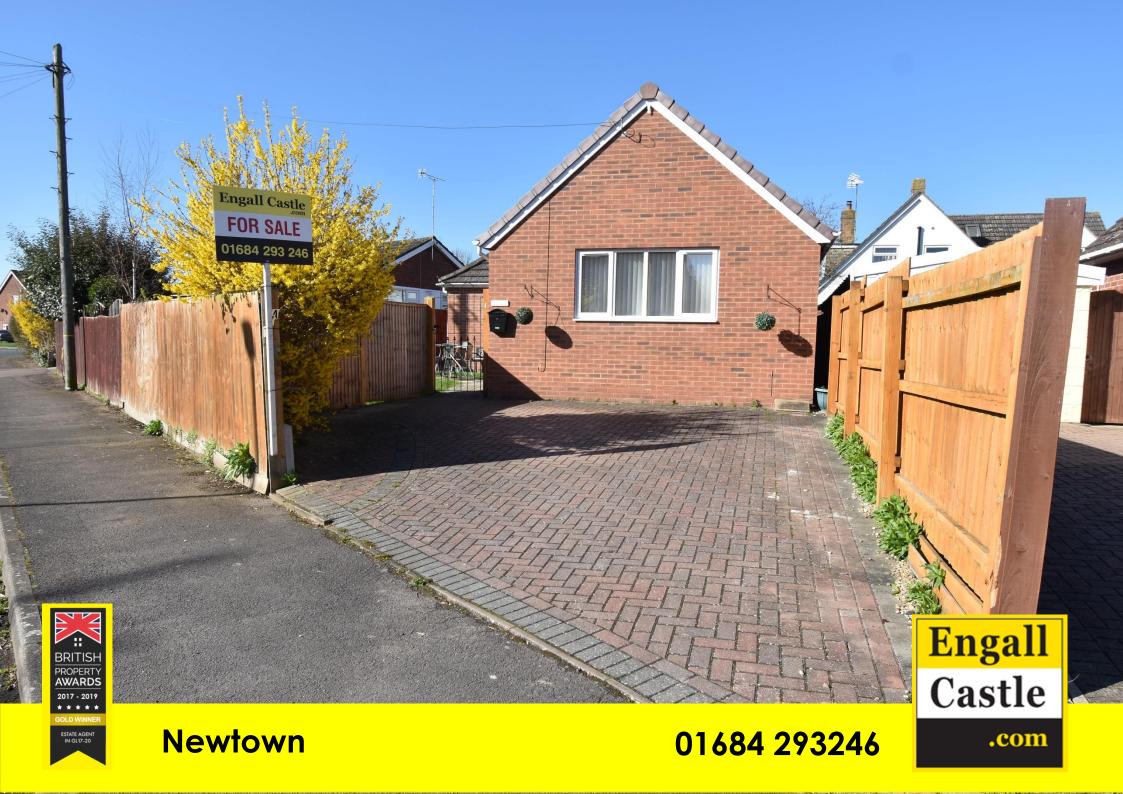

## 17a Rosefield Crescent, Tewkesbury, GL20 8EQ

This delightfully light and spacious bungalow is less than 10 years old and offers immaculately presented accommodation throughout.

The entrance hall leads to a dual aspect lounge at the front of the property with large picture window and patio doors out to the garden at the side.

Outside the gated garden is delightfully private, laid mainly to lawn with patio area and paved kitchen garden.

At the front of the property there is a block paved driveway providing ample parking.

Newtown is a popular area of Tewkesbury with easy access to the town centre and being within easy walking distance of a supermarket and convenience store, bus routes and countryside walks it is a great location for those thinking of downsizing.