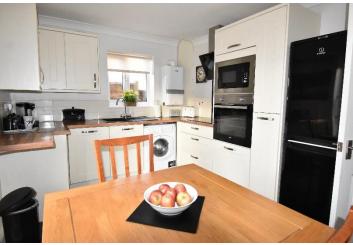

At the rear of the property there is a modern kitchen/dining room with patio doors leading into the garden. The kitchen is fitted with a range of contemporary styled wall and base units with integrated electric hob, electric oven, microwave and dishwasher.

#### **Ground Floor**

Living Room 14'7" x 11'2" Kitchen 12'8"x9'3"

 Bedroom 1
 12'2"x10'4"

 Bedroom 2
 9'3"x7'2"

 Bathroom
 9'8"x5'3"