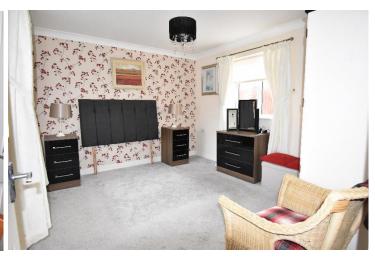

There are two bedrooms, with the large main bedroom benefiting from dual aspect windows.

The shower comprises of a shower cubicle, pedestal wash basin, low level wc and heated towel rail.

The bungalow has the advantage of gas central heating and upvc windows and doors. It also benefits from low maintenance upvc gutters, downpipes and soffits.

#### **Ground Floor**

Living Room 14'7" x 11'2" Kitchen 12'8"x9'3"

 Bedroom 1
 12'2"x10'4"

 Bedroom 2
 9'3"x7'2"

 Bathroom
 9'8"x5'3"