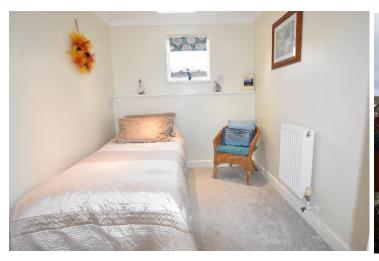

There are two bedrooms, with the large main bedroom benefiting from dual aspect windows.

The shower comprises of a shower cubicle, pedestal wash basin, low level wc and heated towel rail.

The bungalow has the advantage of gas central heating and upvc windows and doors. It also benefits from low maintenance upvc gutters, downpipes and soffits.

#### **Ground Floor**

Living Room 14'7" x 11'2" Kitchen 12'8"x9'3"

 Bedroom 1
 12'2"x10'4"

 Bedroom 2
 9'3"x7'2"

 Bathroom
 9'8"x5'3"