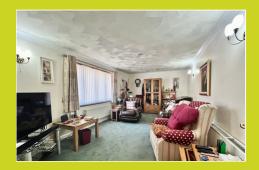

#### Living room

19' x 10' 11" (5.80m x 3.34m)

Double glazed window to front, two radiators, coved ceiling.