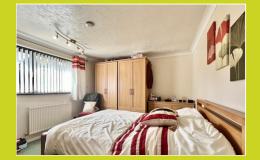

#### Bedroom one

13' 9" x 11' 3" (4.18m x 3.43m)

Double glazed window to rear, radiator, coved ceiling.