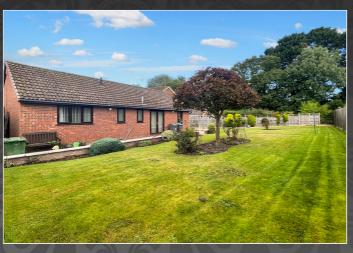

#### Garden

25m x 12m approx.

South facing, panelled fencing to rear and sides, patio area, gate to rear, flower beds.