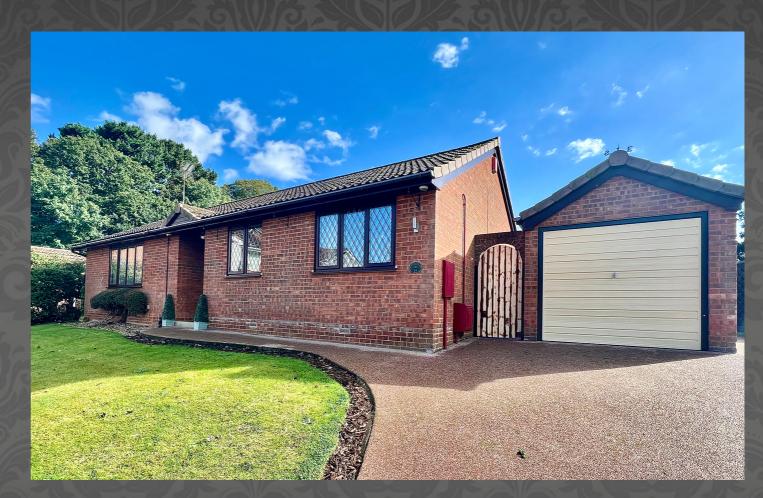

#### Front

Block paved driveway. Laid to lawn. Flower/shrub borders. Off road parking providing parking for six cars.

#### Detached single garage