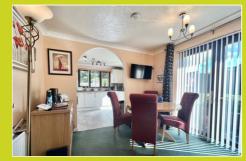

#### Dining room

10' x 9' 7" (3.05m x 2.92m)

Double glazed french door to rear, radiator, coved ceiling.