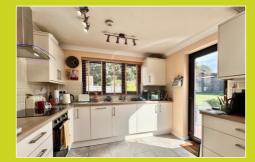

#### Kitchen

10' x 9' 2" (3.04m x 2.80m)

Double glazed window to side. Double glazed door to rear, coved ceiling, integrated oven, extractor hood, hob. Range of eye level units, range of base units with cupboards and drawers, sink/draining board, integrated dish washer, integrated fridge freezer and washing machine.