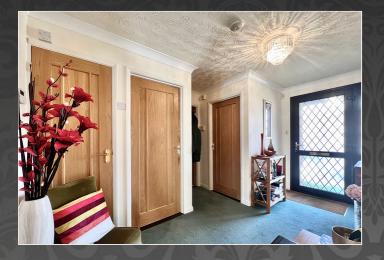

#### **Entrance hall**

Double glazed door, coved ceiling, loft access, radiator, airing cupboard housing wall mounted boiler, radiator.