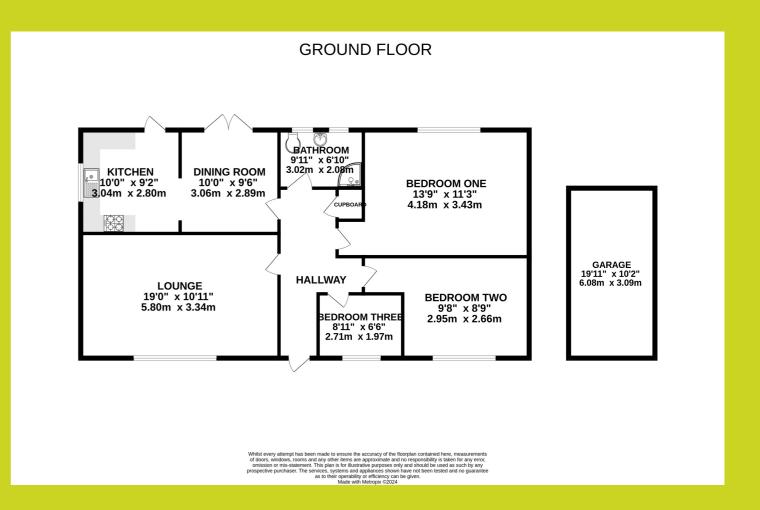

### Church Close, Bucklesham, Ipswich, Suffolk

The above floor plans are not to scale and are shown for indication purposes only.

Internally the property benefits from, entrance hall, living room, dining room, kitchen which features integrated appliances, bedroom one, bedroom two, bedroom three and the bathroom which has been newly fitted in recent years. Externally the property benefits from off road parking for multiple vehicles plus a garage, a landscaped rear garden which features paved/patio space, lawn, flower beds and benefits from flood lights for the night.

#### Living room

19' x 10' 11" (5.80m x 3.34m)

Double glazed window to front, two radiators, coved ceiling.

#### Dining room

10' x 9' 7" (3.05m x 2.92m)

Double glazed french door to rear, radiator, coved ceiling.

#### Kitchen

10' x 9' 2" (3.04m x 2.80m)

Double glazed window to side. Double glazed door to rear, coved ceiling, integrated oven, extractor hood, hob. Range of eye level units, range of base units with cupboards and drawers, sink/draining board, integrated dish washer, integrated fridge freezer and washing machine.

#### Bedroom one

13' 9" x 11' 3" (4.18m x 3.43m)

Double glazed window to rear, radiator, coved ceiling.

#### Bedroom two

9' 8" x 8' 9" (2.95m x 2.66m)

Double glazed window to front, radiator, coved ceiling.

#### Bedroom three

8' 10" x 6' 5" (2.70m x 1.96m)

Double glazed window to front, radiator, coved ceiling.

#### Bathroom

Two double glazed windows to rear, low level W/C, pedestal wash basin, shower cubicle, electric heated mirror, heated towel rail, coved ceiling, tiled floor.

#### Detached single garage