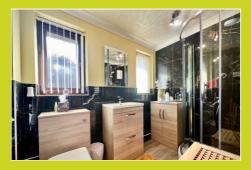

#### Bathroom

Two double glazed windows to rear, low level W/C, pedestal wash basin, shower cubicle, electric heated mirror, heated towel rail, coved ceiling, tiled floor.