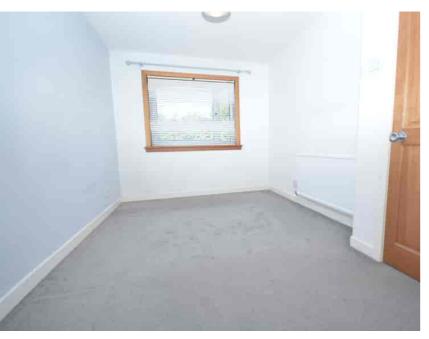

#### Bedroom One

 $3.24m \times 2.90m (10' 8" \times 9' 6")$  Generous double bedroom boasting neutral decor, fitted carpet, providing walk in storage cupboard and double-glazed window to the front.

#### Bedroom Two

4.19m  $\times$  2.59m (13' 9"  $\times$  8' 6") Generous double bedroom boasting neutral decor, fitted carpet with double glazed window to the rear.