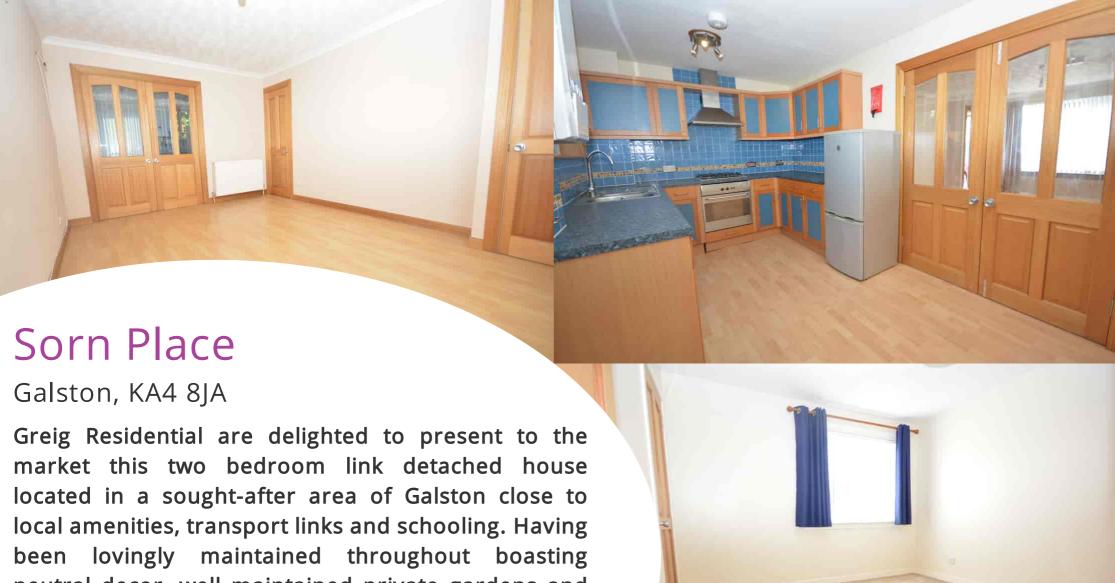

# Lounge

4.50m x 3.23m (14' 9" x 10' 7") Generous proportioned main apartment boasting neutral decor, ceiling coving, providing under stairs storage cupboard, double doors through to kitchen with double glazed window to the front.

### Kitchen

4.18m x 2.56m (13' 9" x 8' 5") Dining sized fitted kitchen with neutral decor providing five ring gas hob and integrated oven with hood, plumbing space for fridge freezer and washing machine, tiled splashback, stainless steel sink, laminate flooring, double doors to lounge, double glazed window to the rear and door access to rear gardens.

neutral decor, well maintained private gardens and ample off-street parking with integral garage, this property is sure to impress all who view.