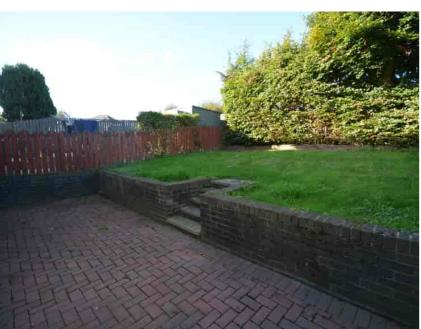

### External

Generous well maintained private gardens to the rear with mono block extending from the property to raised laid to lawn area. Giving rear door access to integral garage.

Providing plentiful off-street parking with integral garage and driveway.