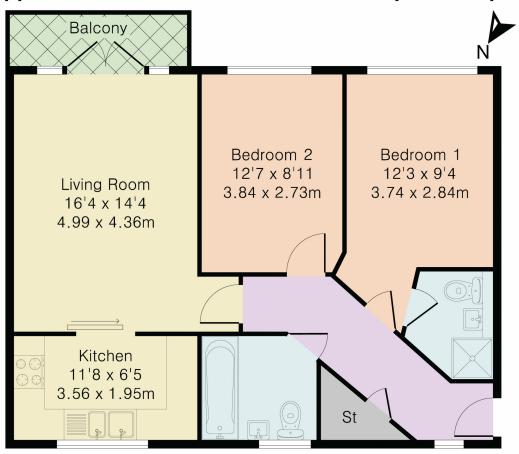

## Approximate Gross Internal Area 709 sq ft - 66 sq m

First Floor

Energy Efficiency Rating