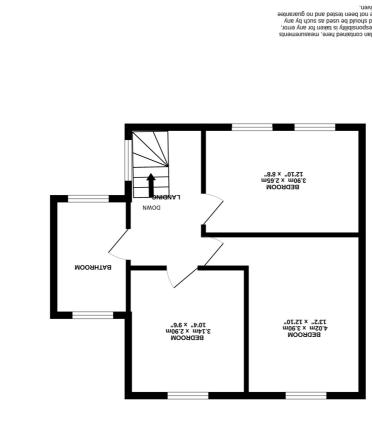

37 Mandeville, Stevenage, Hertfordshire SG2 8JJ

1ST FLOOR

СВОПИВ ЕГООВ

Whilst every attempt has been made to ensure the accuracy of the foroptian contained bree, measurements or once; who doors, windows; rooms and any other tiems are approximate and no tesponsibility is taken for any error, omission or mis-stakement. This plan is for illustative purposes only and about be used as such by any prospective purchaser. The services, systems and appliances shown have not been tested and no guarantee prospective purchaser. The services illustration or efficiency can be given.

The dining area is also of a good size and has doors leading onto the rear garden. This open plan to the lounge which also has door leading out to the rear garden.

Upstairs are three well proportioned bedrooms and the main family bathroom. The bathroom comprises of enclosed bath with shower, wash basin and W/C.