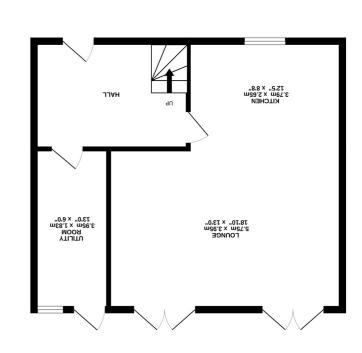

## Description

Accommodation comprises of entrance hall, utility room/store room. There is a fabulous kitchen breakfast room with incorporated breakfast bar. The kitchen has plenty of cupboard space and part built in appliances. this is open plan to the dinning area and the lounge.

The dining area is also of a good size and has doors leading onto the rear garden. This open plan to the lounge which also has door leading out to the rear garden.

Upstairs are three well proportioned bedrooms and the main family bathroom. The bathroom comprises of enclosed bath with shower, wash basin and W/C.

To the front there is a double driveway providing ample off road parking.

The rear garden has paved area and is laid to lawn with flower boarders. There is also a rear seating area which is great for entertaining.