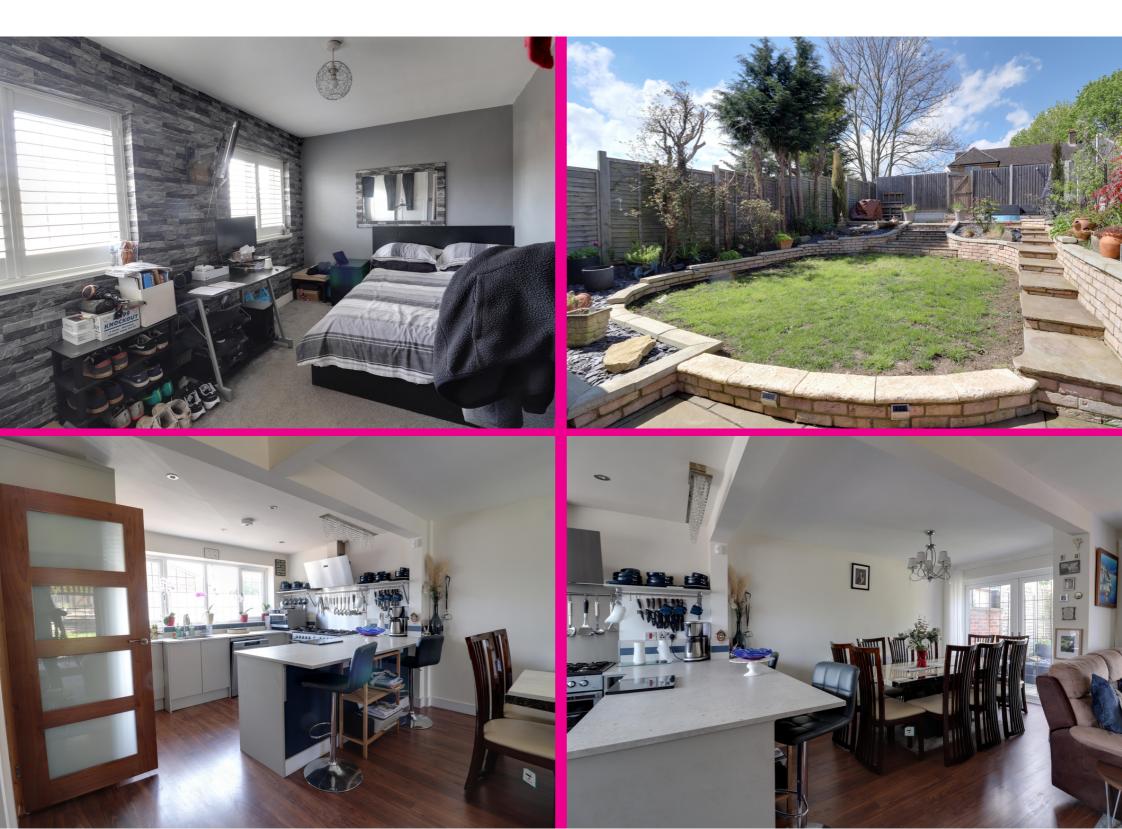

## Description

Accommodation comprises of entrance hall, utility room/store room. There is a fabulous kitchen breakfast room with incorporated breakfast bar. The kitchen has plenty of cupboard space and part built in appliances. this is open plan to the dinning area and the lounge.

The dining area is also of a good size and has doors leading onto the rear garden. This open plan to the lounge which also has door leading out to the rear garden.

Upstairs are three well proportioned bedrooms and the main family bathroom. The bathroom comprises of enclosed bath with shower, wash basin and W/C.

To the front there is a double driveway providing ample off road parking.

The rear garden has paved area and is laid to lawn with flower boarders. There is also a rear seating area which is great for entertaining.