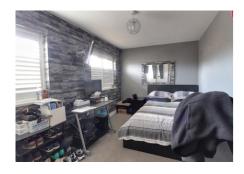

The dining area is also of a good size and has doors leading onto the rear garden. This open plan to the lounge which also has door leading out to the rear garden.

Upstairs are three well proportioned bedrooms and the main family bathroom. The bathroom comprises of enclosed bath with shower, wash basin and W/C.