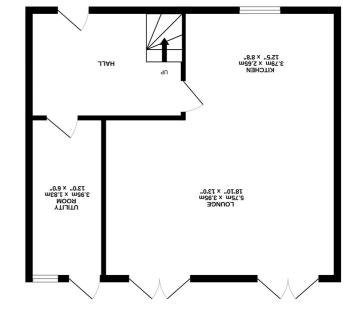

1ST FLOOR

**GROUND FLOOR** 

Whilst every attempt has been made to ensure the accuracy of the floorplan contained here, measurements of doors, whowes, coms and and other team act apply provide and to the sed as such by any omission or mis-steament. This phan is for illustrative purposes only and should be used as such by any prospective purchaser. The services, systems rad appliances ray may and should be used as such by any as to their externet. The services, systems rad appliances ray can be given. as to their depart ©2024 by the contract of the section of the section and the section of user and externet and the section of the sectio

## Description

Accommodation comprises of entrance hall, utility room/store room. There is a fabulous kitchen breakfast room with incorporated breakfast bar. The kitchen has plenty of cupboard space and part built in appliances. this is open plan to the dinning area and the lounge.