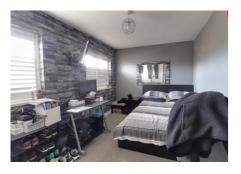

The dining area is also of a good size and has doors leading onto the rear garden. This open plan to the lounge which also has door leading out to the rear garden.

Upstairs are three well proportioned bedrooms and the main family bathroom. The bathroom comprises of enclosed bath with shower, wash basin and W/C.