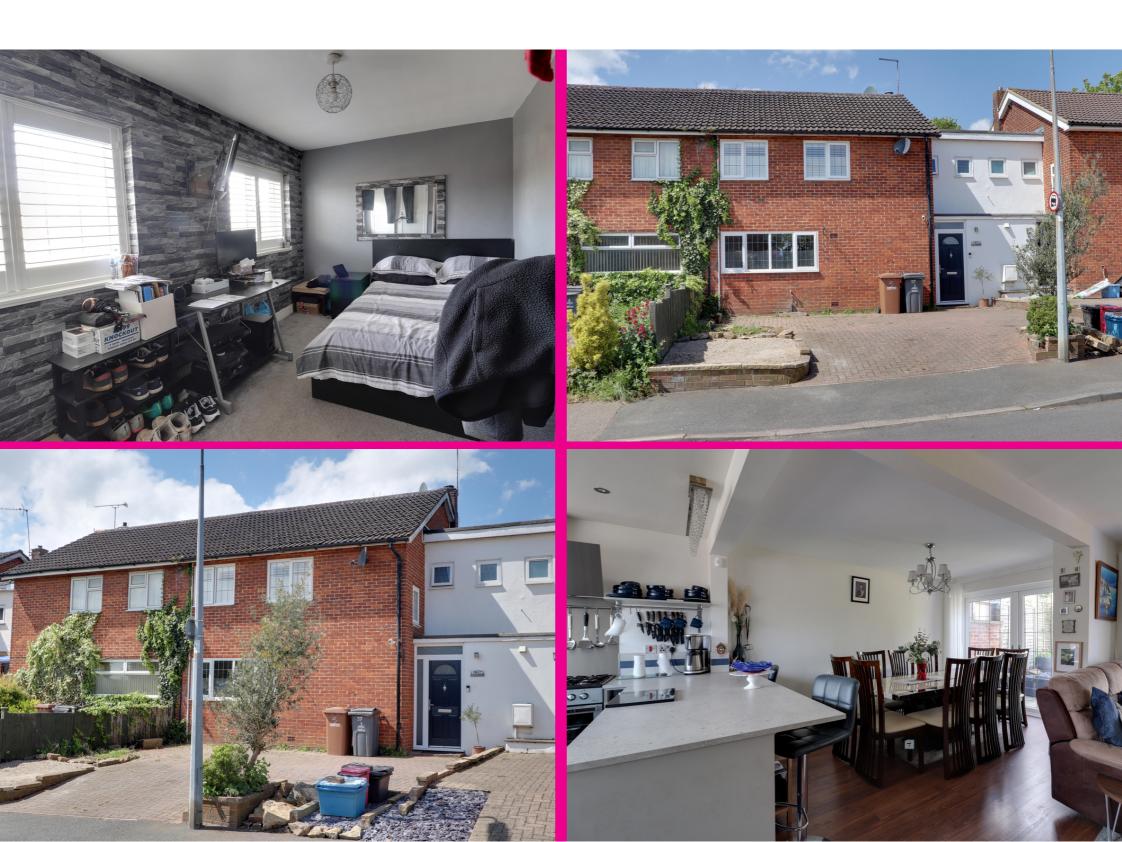

## Description

Accommodation comprises of entrance hall, utility room/store room. There is a fabulous kitchen breakfast room with incorporated breakfast bar. The kitchen has plenty of cupboard space and part built in appliances. this is open plan to the dinning area and the lounge.

The dining area is also of a good size and has doors leading onto the rear garden. This open plan to the lounge which also has door leading out to the rear garden.

Upstairs are three well proportioned bedrooms and the main family bathroom. The bathroom comprises of enclosed bath with shower, wash basin and W/C.

To the front there is a double driveway providing ample off road parking.

The rear garden has paved area and is laid to lawn with flower boarders. There is also a rear seating area.

Internal viewing recommended