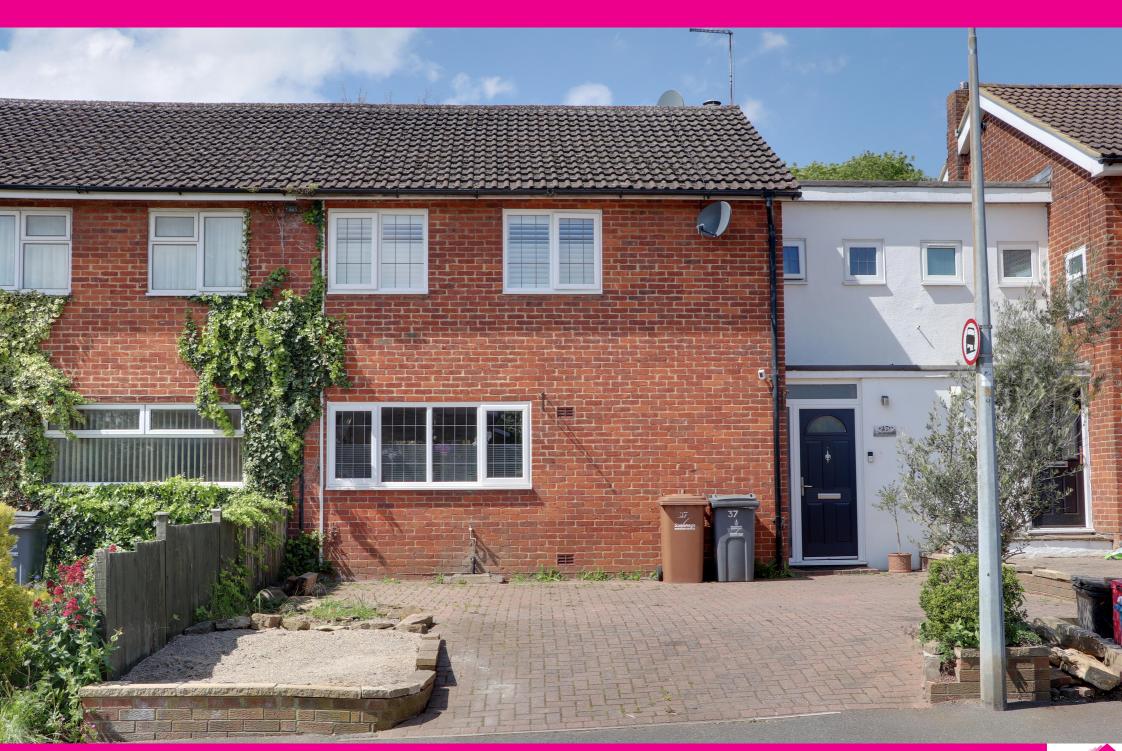

The dining area is also of a good size and has doors leading onto the rear garden. This open plan to the lounge which also has door leading out to the rear garden.

Upstairs are three well proportioned bedrooms and the main family bathroom. The bathroom comprises of enclosed bath with shower, wash basin and W/C.