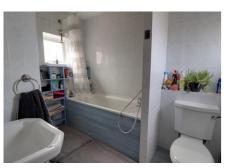

The dining area is also of a good size and has doors leading onto the rear garden. This open plan to the lounge which also has door leading out to the rear garden.

Upstairs are three well proportioned bedrooms and the main family bathroom. The bathroom comprises of enclosed bath with shower, wash basin and W/C.