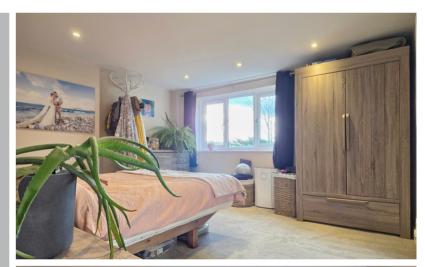

## Landing

Access to part boarded loft with ladder.

Bedroom One

Double glazed window to the front.