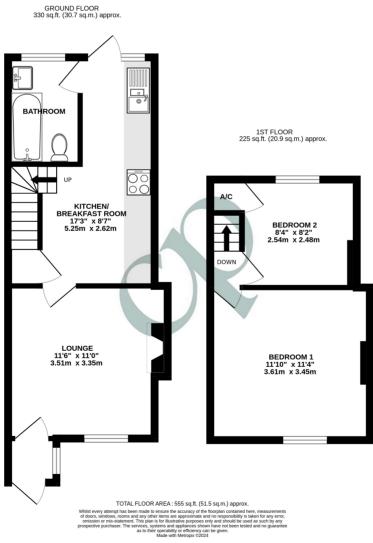

### **Ground Floor**

**Entrance Hall** 

UPVC entrance door, double glazed window to the side.

## Lounge

Feature fireplace with log burner, double glazed window to the front.

Kitchen/Breakfast Room

A range of base and wall mounted units with work surfaces over, 1.5 basin stainless steel sink and drainer with mixer tap, space for appliances, electric underfloor heating, door to garden, double glazed window to the rear, stairs rising to first floor.

#### Bathroom

A suite comprising of a panelled bath with shower over, low level WC, wash hand basin, electric underfloor heating, backlit mirror, double glazed window to the rear.

# First Floor

## Landing

Access to part boarded loft with ladder.

Bedroom One

Double glazed window to the front.

#### **Bedroom Two**

Double glazed window to the rear, airing cupboard over the stairs housing hot water tank, electric radiator.