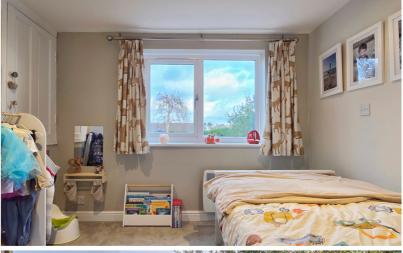

#### **Bedroom Two**

Double glazed window to the rear, airing cupboard over the stairs housing hot water tank, electric radiator.