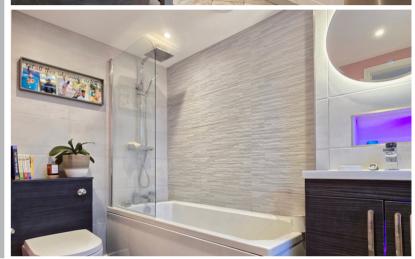

#### Bathroom

A suite comprising of a panelled bath with shower over, low level WC, wash hand basin, electric underfloor heating, backlit mirror, double glazed window to the rear.