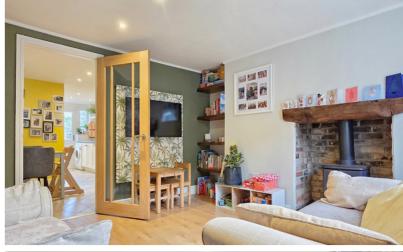

## Lounge

Feature fireplace with log burner, double glazed window to the front.

Kitchen/Breakfast Room

A range of base and wall mounted units with work surfaces over, 1.5 basin stainless steel sink and drainer with mixer tap, space for appliances, electric underfloor heating, door to garden, double glazed window to the rear, stairs rising to first floor.