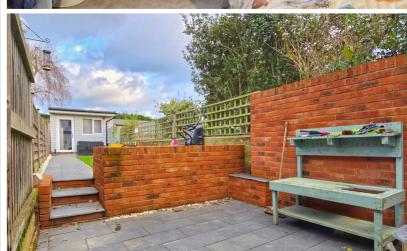

# Rear Garden

A landscaped rear garden with lawn and patio seating areas, insulated outbuilding with power and light, right-of-way over neighbouring properties for rear access.