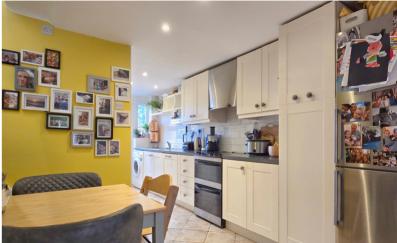

## Lounge

Feature fireplace with log burner, double glazed window to the front.

Kitchen/Breakfast Room

A range of base and wall mounted units with work surfaces over, 1.5 basin stainless steel sink and drainer with mixer tap, space for appliances, electric underfloor heating, door to garden, double glazed window to the rear, stairs rising to first floor.