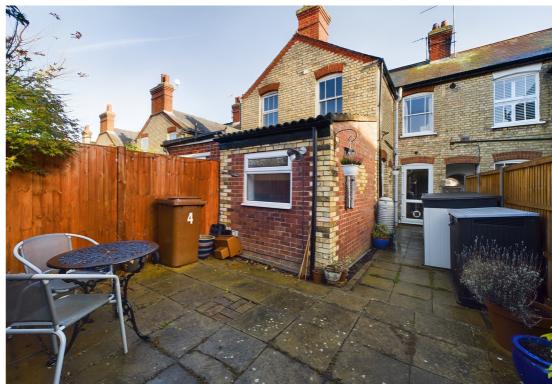

Situated within a popular residential setting close by Hitchin Town Centre, this two bedroom period property is wonderfully presented throughout.

The ground floor accommodation comprises entrance into living room with bay window and fireplace, dining room, modern fitted kitchen and separate utility space including WC and wash hand basin. To the first floor are two bedrooms including the spacious primary and a modern bathroom suite including WC, wash hand basin and bath with overhead shower. To the outside is a courtyard rear garden which is paved providing an outside social area. The front offers a pathway to the front door.