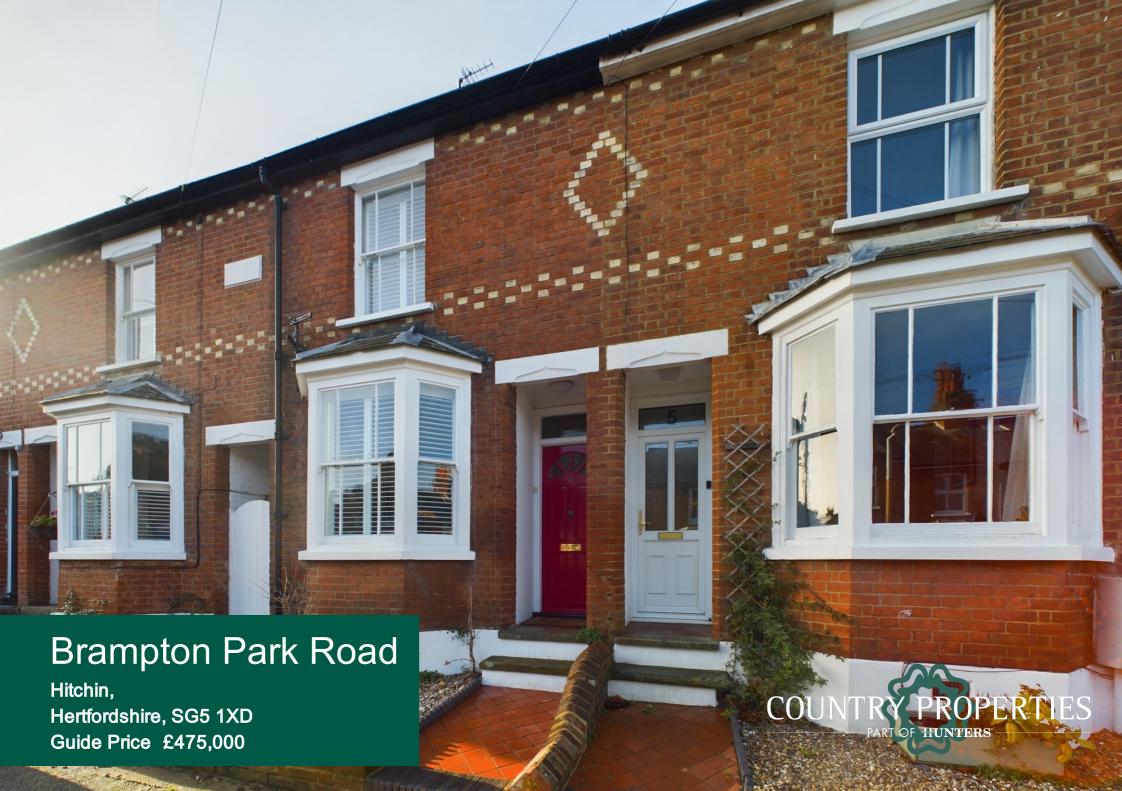

Situated within a popular residential setting close by Hitchin Town Centre, this two bedroom period property is wonderfully presented throughout.

The ground floor accommodation comprises entrance into living room with bay window and fireplace, dining room, modern fitted kitchen and separate utility space including WC and wash hand basin. To the first floor are two bedrooms including the spacious primary and a modern bathroom suite including WC, wash hand basin and bath with overhead shower. To the outside is a courtyard rear garden which is paved providing an outside social area. The front offers a pathway to the front door.

- Two Bedroom period property
- Separate reception rooms and additional utility
- Character features including fireplaces
- 0.9 mile, 19 mins walk to Hitchin Railway Station
- 0.7 mile, 16 mins walk to Hitchin Town Centre
- NO ONWARD CHAIN