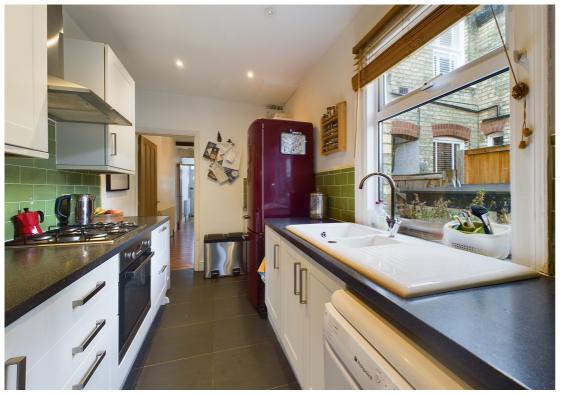

Situated within a popular residential setting close by Hitchin Town Centre, this two bedroom period property is wonderfully presented throughout.

The ground floor accommodation comprises entrance into living room with bay window and fireplace, dining room, modern fitted kitchen and separate utility space including WC and wash hand basin. To the first floor are two bedrooms including the spacious primary and a modern bathroom suite including WC, wash hand basin and bath with overhead shower. To the outside is a courtyard rear garden which is paved providing an outside social area. The front offers a pathway to the front door.