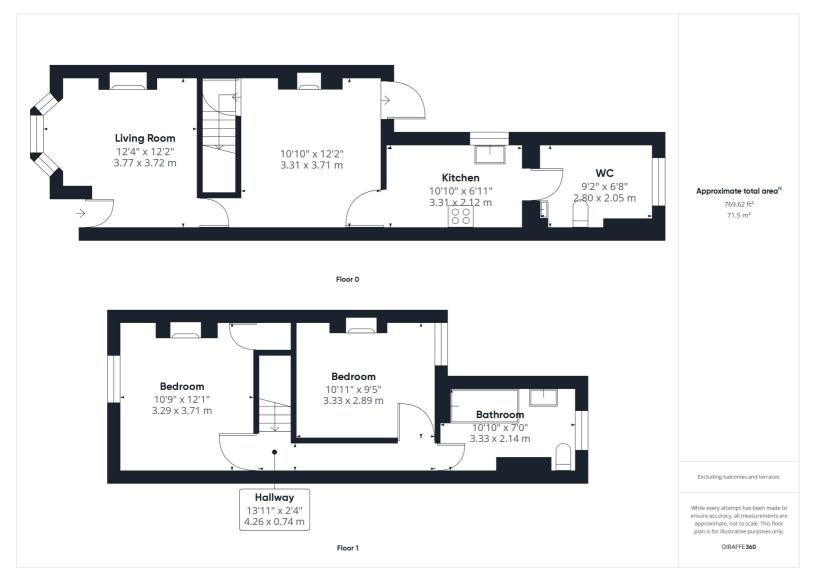

Situated within a popular residential setting close by Hitchin Town Centre, this two bedroom period property is wonderfully presented throughout.

The ground floor accommodation comprises entrance into living room with bay window and fireplace, dining room, modern fitted kitchen and separate utility space including WC and wash hand basin. To the first floor are two bedrooms including the spacious primary and a modern bathroom suite including WC, wash hand basin and bath with overhead shower. To the outside is a courtyard rear garden which is paved providing an outside social area. The front offers a pathway to the front door.

- Two Bedroom period property
- Separate reception rooms and additional utility
- Character features including fireplaces
- 0.9 mile, 19 mins walk to Hitchin Railway Station
- 0.7 mile, 16 mins walk to Hitchin Town Centre
- NO ONWARD CHAIN