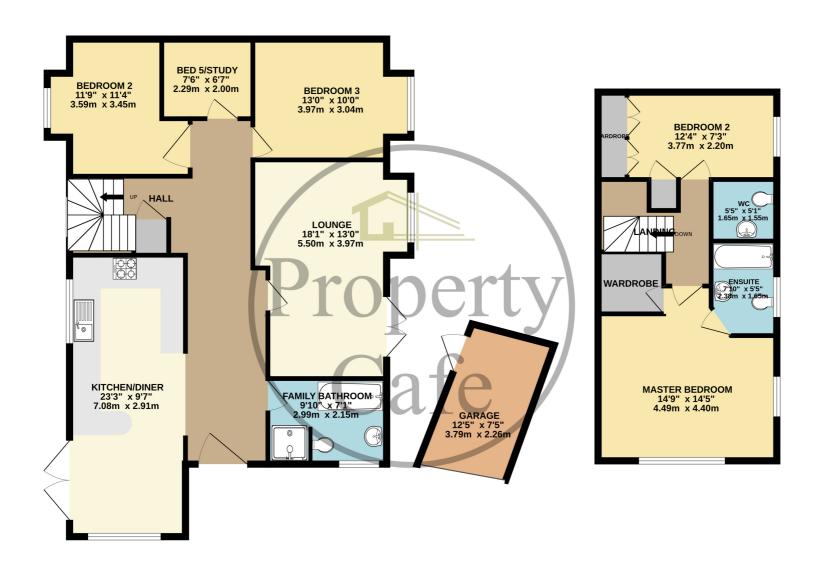

 GROUND FLOOR
 1ST FLOOR

 1094 sq.ft. (101.6 sq.m.) approx.
 449 sq.ft. (41.7 sq.m.) approx.

## TOTAL FLOOR AREA: 1543 sq.ft. (143.3 sq.m.) approx.

Whilst every attempt has been made to ensure the accuracy of the floorplan contained here, measurements of doors, windows, rooms and any other items are approximate and no responsibility is taken for any error, omission or mis-statement. This plan is for illustrative purposes only and should be used as such by any prospective purchaser. The services, systems and appliances shown have not been tested and no guarantee as to their operability or efficiency can be given.

Made with Metropix ©2024

The Property Cafe Is Delighted To Offer For Sale: A Beautifully Presented 4/5 Bedroom Family Home \* Sought After & Quite Location & Full Length Inner Hall \* Lovely Bespoke Fully Fitted Kitchen With Open Plan Dining Area & Patio Doors \* West Facing Lounge With Enclosed Garden Area \* Master Bedroom With & Modern En Suite \* Modern Ground Floor Family Bathroom \* Versatile Accommodation \* Offering Up to Five Beds \* South Facing Gardens To Both Sides \* Newly Decked Patio Areas & Additional Hot Tub Area With Pergola \* Central Heating & Fully Double Glazed \* Single Detached Garage To The Side \*Enclosed Drive With Ample Off Road Parking \* An Immaculately Presented Family Home \* For Additional Details Call 01424 224488