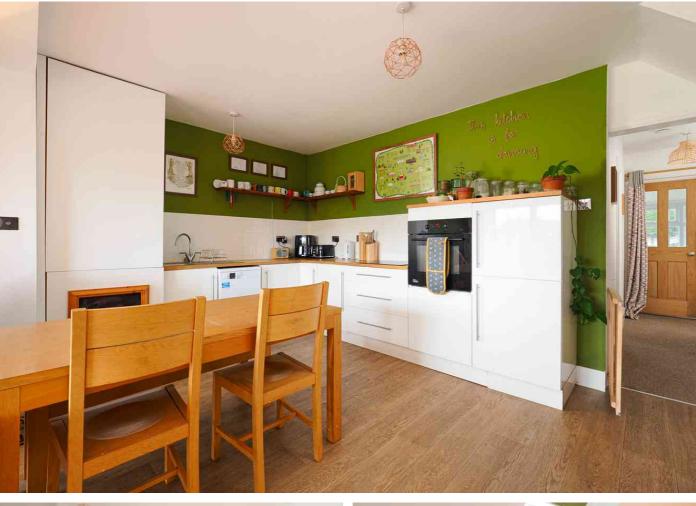

Ground floor Entrance porch

Hallway

Dining room 11' 6'' x 10' 6'' (3.51m x 3.20m)

**Kitchen** 16' 11" x 9' 11" (5.16m x 3.02m) Open plan to:

Living room 14' 3" x 11' 1" (4.34m x 3.38m)

First floor Landing

Bedroom one 14' 2'' x 10' 4'' (4.32m x 3.15m)