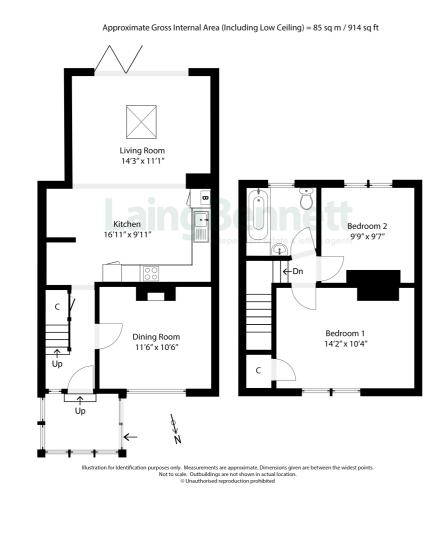

Ground floor Entrance porch

Hallway

Dining room 11' 6'' x 10' 6'' (3.51m x 3.20m)

**Kitchen** 16' 11" x 9' 11" (5.16m x 3.02m) Open plan to:

Living room 14' 3" x 11' 1" (4.34m x 3.38m)

First floor Landing

Bedroom one 14' 2'' x 10' 4'' (4.32m x 3.15m)

**Bedroom two** 14' 2'' x 10' 4'' (4.32m x 3.15m)

Bathroom/WC

Outside Garden Good size attractive rear garden

Hard standing which provides parking to the side of the property (No dropped curb)

These property details are intended to give a fair description and give guidance to prospective Purchaser/Tenant. They do not constitute an offer or contract of Sale/Tenancy and all measurements are approximate. While every care has been taken in the preparation of these details neither Laing Bannett Ltd nor the Vendor/ Landlord accept any liability for any statement contained herein. Laing Bennett Ltd has not tested any services, appliances, equipment or facilities, and nothing in these details should be deemed to be a statement that they are in good working order or that the property is in good structural condition or otherwise. We advise all applicants to commission the appropriate investigations before Exchange of Contracts/entering into a Tenancy Agreement. It should not be assumed that any contents/furnishing, furniture etc. photographed are included in the Sale/Tenancy, nor that the property remains as displayed in the photographs. No person in the employment of Laing Bennett Ltd has authority to make or give any representation or warranty whatever in relation to this property.