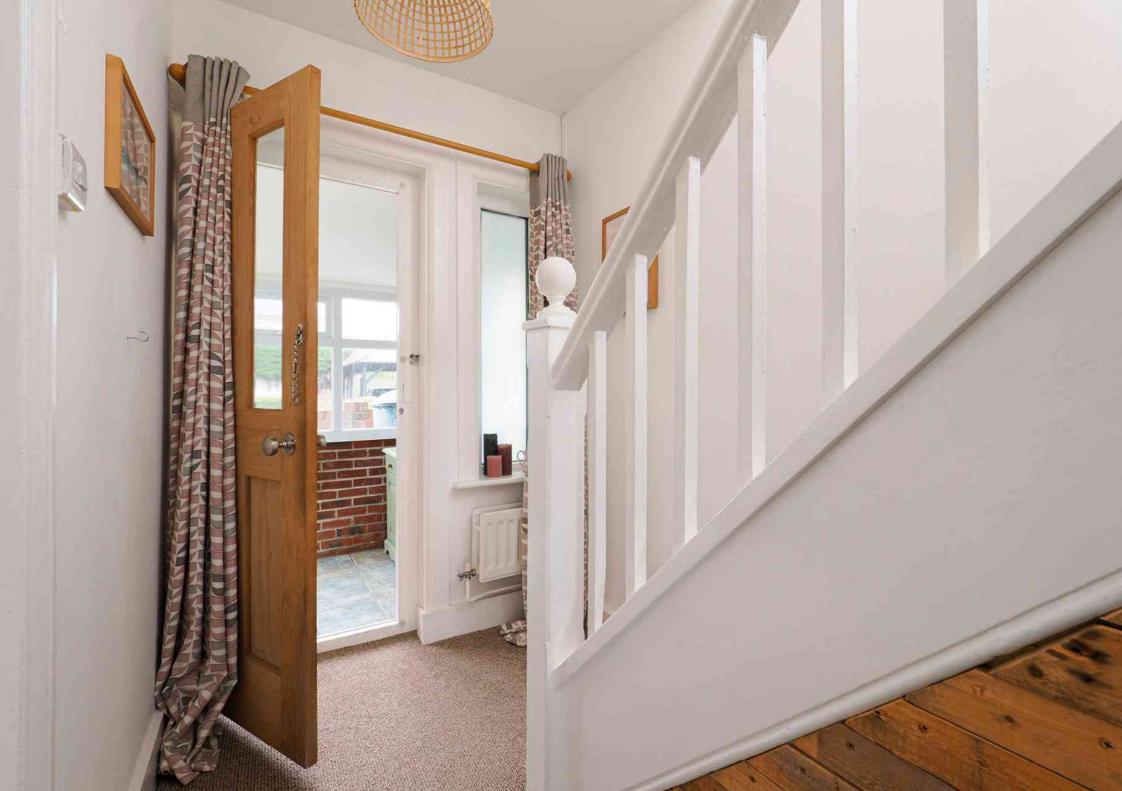

Ground floor Entrance porch

Hallway

Dining room 11' 6'' x 10' 6'' (3.51m x 3.20m)

**Kitchen** 16' 11" x 9' 11" (5.16m x 3.02m) Open plan to:

Living room 14' 3" x 11' 1" (4.34m x 3.38m)

First floor Landing

Bedroom one 14' 2'' x 10' 4'' (4.32m x 3.15m)