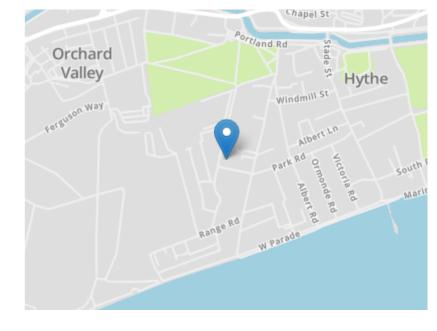

#### Situation

The property is situated on 'Cinque Ports Avenue' moments from the sea front and close enough to walk to the bustling Hythe town centre which offers amenities including; Waitrose, Sainsbury's and (Aldi on the outskirts), wide variety of independent shops and larger retailers, doctors surgeries and dentists, swimming pool and leisure facilities, sports grounds and clubs and public houses and restaurants. The Port town of Folkestone is approximately 4.5 miles to the East and is the home of 'The Creative Quarter' which boasts a thriving collection of Artist's studios and creative businesses, as well as a wide range of amenities such as Shopping centre, Supermarkets, independent shops, restaurants and leisure facilities, Folkestone benefits from the recently restored Harbour Arm which has become a food, drink and entertainment destination for the town and its visitors. There is a mainline railway station at Sandling (Approx. 1.6 miles) and Folkestone (Approx. 4.9 miles) has a direct connection to the High Speed service to London. with a journey time of 53 minutes. Channel Tunnel terminal is (Approx. 2.4 miles) The M20 connection to the motorway network is (Approx. 3.7 miles).