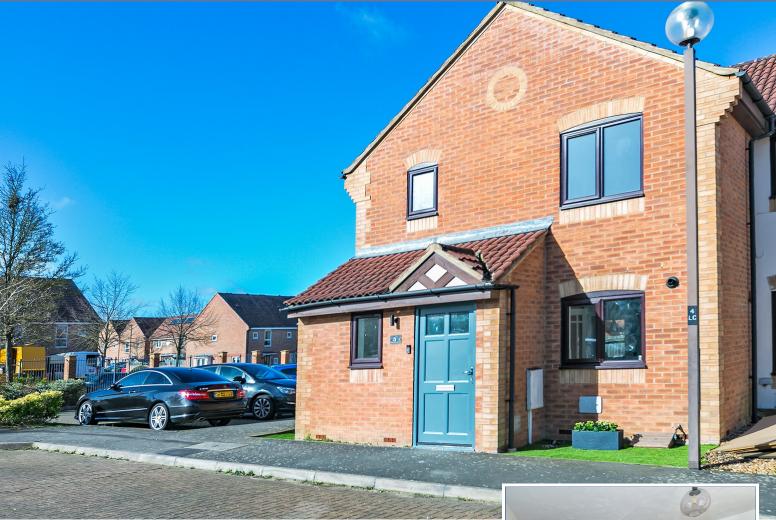

## 6 Ladymeadow Court, Middleton, Milton Keynes, Buckinghamshire, MK10 9HZ

## £395,000 Freehold

- Middleton
- 3 bedroom End of Terrace House
- Fully Refurbished throughout
- No Upper Chain
- Separate Utility Room
- Bosch Integrated Appliances
- New Double Glazing Throughout
- Walking distance to Middleton Primary school
- Outstanding Ofsted Rating for Middleton Primary School
- New Flooring and Carpets throughout
- FPC Rating

Fully Refurbished Three Bedroom End Of Terrace House situated in Middleton Offered with No Upper Chain.

The property has an Open Plan layout from kitchen breakfast through to Lounge additionally we have a separate Utility Room and Down Stairs Cloakroom and New Luxury Vinyl Flooring throughout the ground floor.