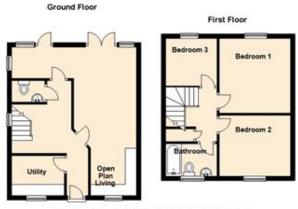

Fully Refurbished Three Bedroom End Of Terrace House situated in Middleton Offered with No Upper Chain.

The property has an Open Plan layout from kitchen breakfast through to Lounge additionally we have a separate Utility Room and Down Stairs Cloakroom and New Luxury Vinyl Flooring throughout the ground floor.

New carpets to stairs and Bedrooms and fully refurbished family bathroom

The rear Garden is newly turfed and offers a South West orientation with a paved patio area and enclosed by timber panelled fencing, additionally we have allocated parking for one car