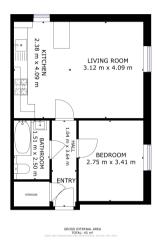

el: 01302 247754 Email: info@thepropertyhive.co.uk Web: www.thepropertyhive.co.uk

1 Bedroom(s), Apartment, Leasehold

Rosso Close, Belle Vue.









- 3D Virtual Tour Available, No Chain
- One Double Bedroom
- One Allocated Parking Bay
- Popular Location Close to Amenities and Motorway links
- · Open Plan Living Accomodation
- Bathroom
- Guest Parking

£110,000

**For Sale** 



Tel: 01302 247754 Email: info@thepropertyhive.co.uk Web: www.thepropertyhive.co.uk

#### **Owner's View**

3D Virtual Tour Available- Take a closer, more detailed look around via our 3D Virtual Tour! Don't forget that you can also check availability for viewings online via a visit to our website... Charming 1 bedroom apartment, kept to a high standard from new.

#### **Ground Floor Apartment**

#### Floor Plan



Matterport

#### Open Plan Lounge and Kitchen





#### **Bedroom**



**Bathroom** 



#### **External**

#### **Apartment Block**



#### **Property Information Form**

Council Tax Band - A
Utilities - Mains Gas, Mains Electricity, Mains Water

All measurements provided are approximate and should be verified before exchange of contracts. No appliances have been tested and should be checked to ensure they are in good working order.



Tel: 01302 247754 Email: info@thepropertyhive.co.uk Web: www.thepropertyhive.co.uk

Water Meter - Yes

Average Annual Electricity Bills -

Average Annual Gas Bills -

Average Annual Water Bills -

Tenure - Leasehold 996 years left on lease, ground rent and service

charge 100PCM

Solar Panels - No

Space Heating System - Gas Boiler with radiators

Approxim