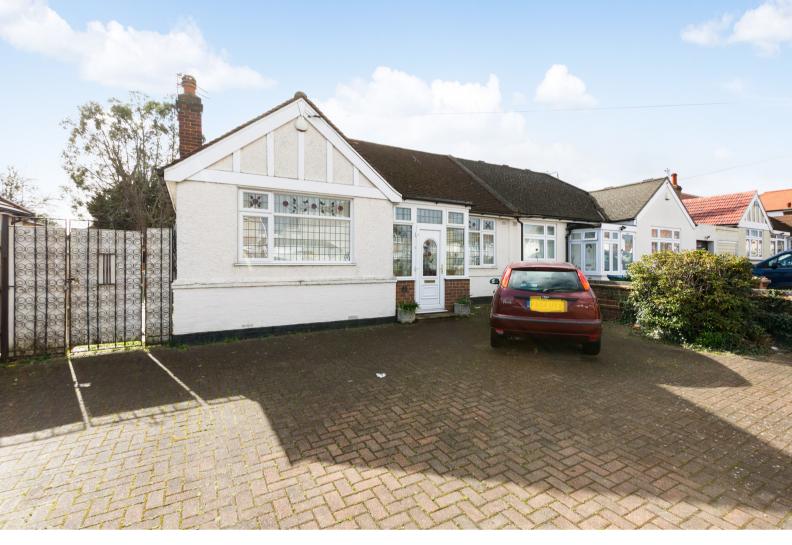

Two double bedroom semi detached bungalow offered with no onward chain.

Situated in convenient location for local transport and shopping facilities the property comprises, entrance hall, two double bedrooms, shower room, lounge with doors into a conservatory that overlooks the rear garden and a fitted kitchen.

Features include gas central heating, double glazed windows and off street parking for several cars. There is side access providing access to the rear garden that extends approximately 80ft which is laid mainly to lawn with a generous sized patio.