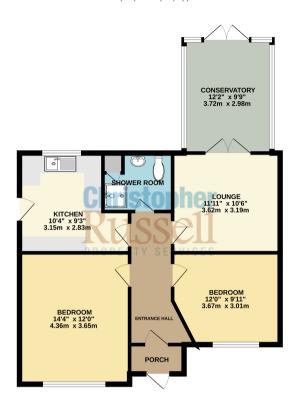

Westwood Lane, Welling, Kent, £450,000

GROUND FLOOR 790 sq.ft. (73.4 sq.m.) approx.

TOTAL FLOOR AREA. "790 s.g.ft. (7.3.4 s.g.m.) approx.

What every utempt, has been made to ensure the accuracy of the floorigen contained here, measurement of doors, windows, come and any other fems are approximate and no responsibility is taken for any removinistion or mis-statement. The pain his fer lituationer uponcess only and should be used as such thy approspective purchaser. The services, systems and appliances shown have not been tested and no guarant set to the property of the present set of of the pr

Two double bedroom semi detached bungalow offered with no onward chain.

Situated in convenient location for local transport and shopping facilities the property comprises, entrance hall, two double bedrooms, shower room, lounge with doors into a conservatory that overlooks the rear garden and a fitted kitchen.