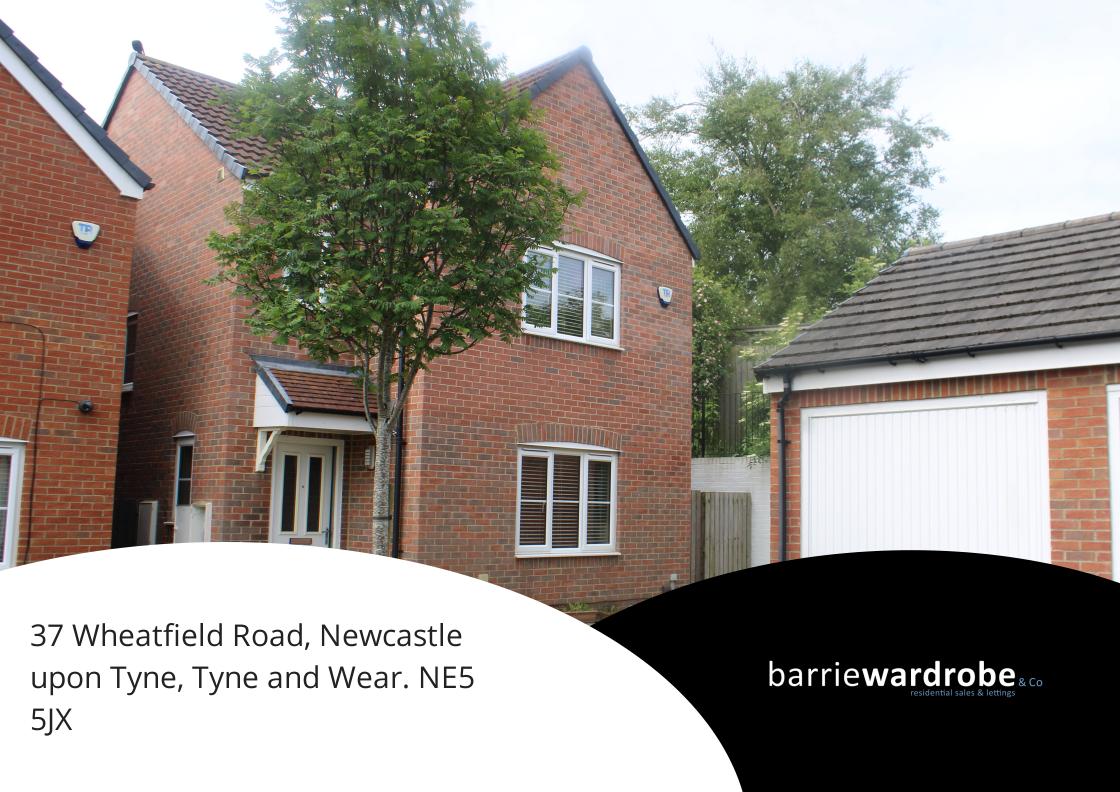

#### **Bathroom**

White bath, wash basin and low level WC. Part tiled walls.
Gas central heating radiator.

### **Bedroom Three**

 $2.2 \times 3.2$ 

Gas central heating radiator. Featuring fitted wardrobes .

## **Bedroom Two**

 $2.9 \times 2.6$ 

Gas central heating radiator.

### **Bedroom One**

3.8 x 2.5

Gas central heating radiator.
En suite comprising shower cubicle, wash basin and low level wc. Part tiled walls. Gas central heating radiator.

# **Utility room**

1.6 x 2.2

Wall and base units, facility for auto washing machine.

### Kitchen/Dining room

 $5.5 \times 2.8$ 

The kitchen is fitted with an impressive range of wall and base units, integral electric oven and hob with extractor fan over .
SSU with mixer taps over.

Part tiled walls.

Gas central heating radiat