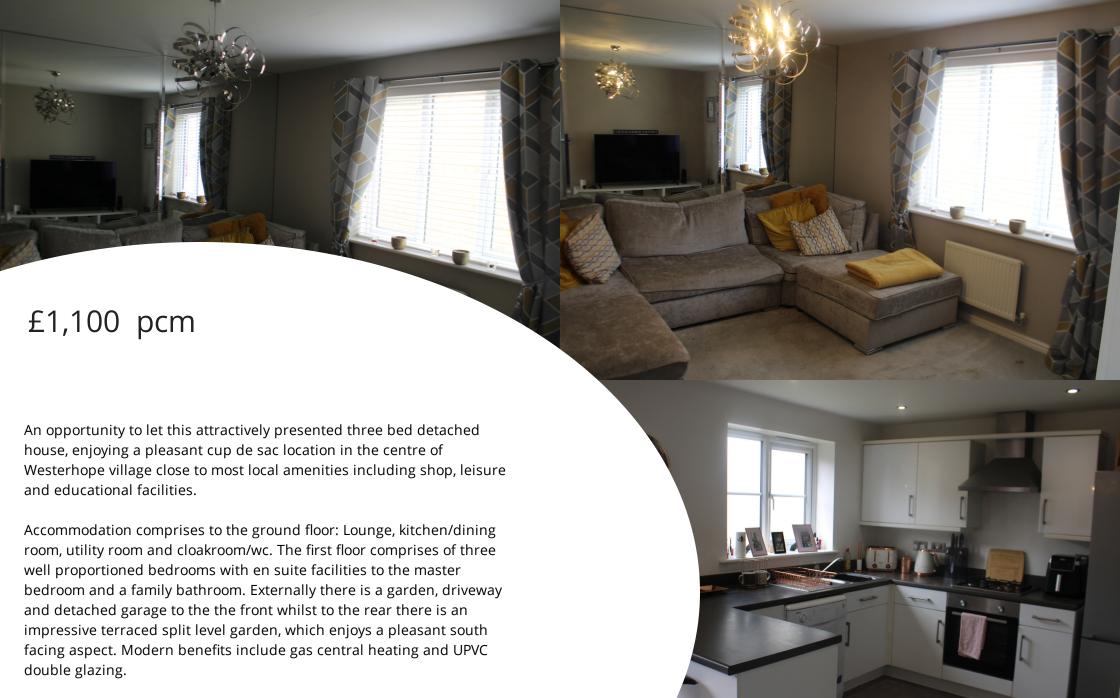

# Lounge

 $3.9 \times 3.8$ 

Gas central heating radiator.

TV point

Head Office 0191 275 0055 info@barriewardrobe.co.uk

### Kitchen/Dining room

 $5.5 \times 2.8$ 

The kitchen is fitted with an impressive range of wall and base units, integral electric oven and hob with extractor fan over .
SSU with mixer taps over.

Part tiled walls.