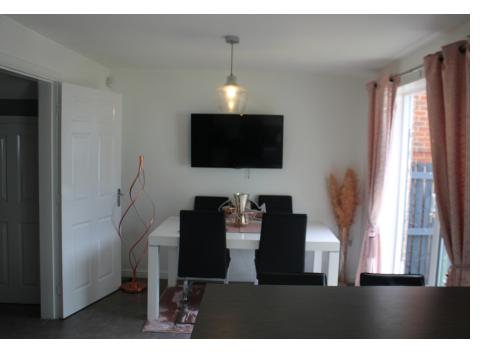

### Kitchen/Dining room

 $5.5 \times 2.8$ 

The kitchen is fitted with an impressive range of wall and base units, integral electric oven and hob with extractor fan over .
SSU with mixer taps over.

Part tiled walls.

Gas central heating radiator. Patio doors to rear garden.