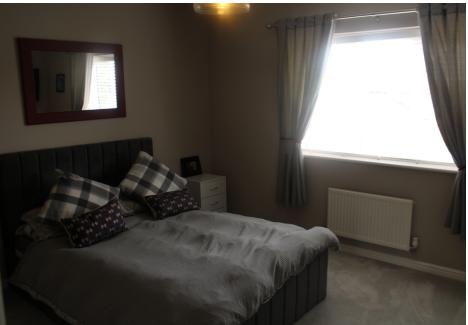

### **Bedroom One**

3.8 x 2.5

Gas central heating radiator.
En suite comprising shower cubicle, wash basin and low level wc. Part tiled walls. Gas central heating radiator.

### **Bedroom Three**

 $2.2 \times 3.2$ 

Gas central heating radiator. Featuring fitted wardrobes .

## **Bedroom Two**

 $2.9 \times 2.6$ 

Gas central heating radiator.