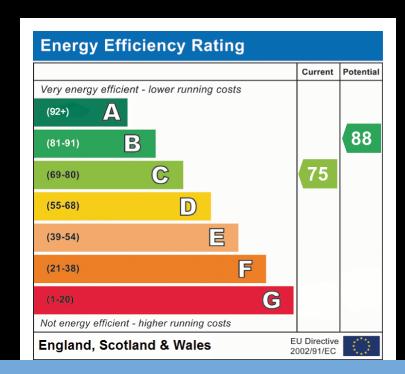

r. Featuring fitted wardrobes .

## **Bedroom Two**

 $2.9 \times 2.6$ 

Gas central heating radiator.

### **Bedroom One**

3.8 x 2.5

Gas central heating radiator.
En suite comprising shower cubicle, wash basin and low level wc. Part tiled walls. Gas central heating radiator.

# **Utility room**

1.6 x 2.2

Wall and base units, facility for auto washing machine.

### Kitchen/Dining room

 $5.5 \times 2.8$ 

The kitchen is fitted with an impressive range of wall and base units, integral electric oven and hob with extractor fan over .
SSU with mixer taps over.

Part tiled walls.

Gas central heating radiator. Patio doors to rear garden.

#### Cloakroom/WC

Low level WC, wash hand basin, gas central heating radiator.

# Lounge

 $3.9 \times 3.8$ 

Gas central heating radiator.

TV point





Head Office 0191 275 0055 info@barriewardrobe.co.uk