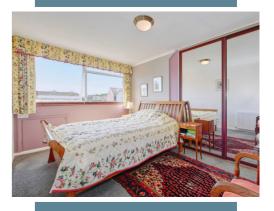

Bedroom 1 - 12' 0" x 11' 2"

Shower Room

Living Room -18' 0" x 11' 2"

Second Floor:

Bedroom 2 - 13' 0" x 8' 9"

Bedroom 3 - 8' 7" x 8' 0"

Bathroom