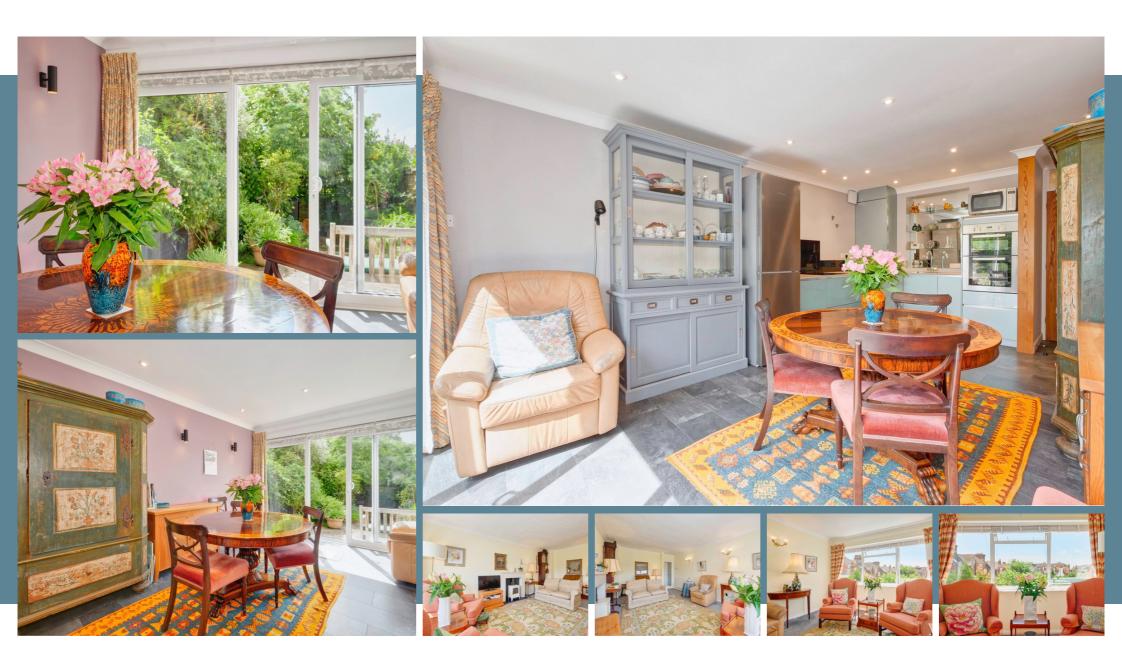

#### 2 Derwent Road, Eastbourne, East Sussex BN20 7PH

PRICE GUIDE £485.000 - £525.000

WATCH THE FILM AND 3D TOUR and view EXPERT PHOTOGRAPHY at craneandco.co.uk (ALL PROVIDED FREE FOR ALL OUR SELLERS)

Whether you want to wander down the high street for a newspaper and a piece of cake or head to the seafront at the end of the road, both are easily accessible from this semi-detached townhouse situated just off of the prestigious High Street in Meads. Having 3 bedrooms arranged over three floors, there's ample space to configure how you choose. Open up the doors from the modern kitchen/breakfast on to the pretty, southerly courtyard garden. With its dappled sunlight under the pretty trees, it's a wonderfully tranguil space to enjoy. Upstairs, all of the rooms have big windows making them bright, none more so than the living room which enjoys views over the roof tops beyond. There's a toilet on each floor by way of a shower room, bathroom and ground floor w/c and the features don't stop there as there's a handy utility room, balcony to the front, integral garage and off road parking space. Village pubs, the adjacent South Downs, bus routes nearby, the positives go on and on.