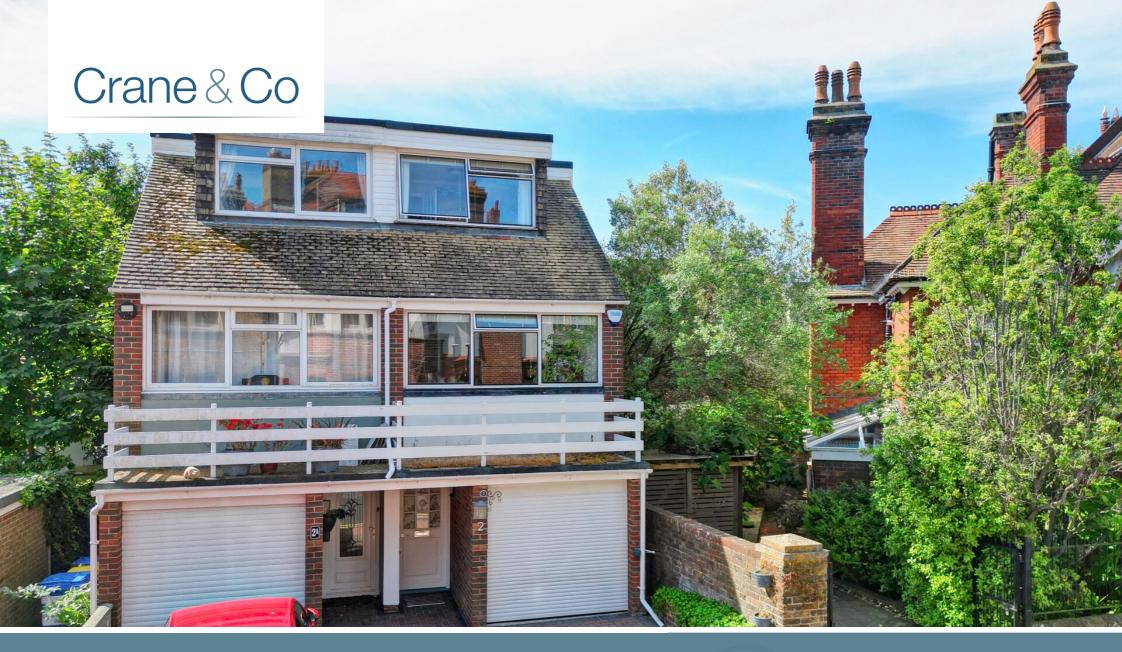

#### 2 Derwent Road, Eastbourne, East Sussex BN20 7PH

PRICE GUIDE £485.000 - £525.000

WATCH THE FILM AND 3D TOUR and view EXPERT PHOTOGRAPHY at craneandco.co.uk (ALL PROVIDED FREE FOR ALL OUR SELLERS)

Whether you want to wander down the high street for a newspaper and a piece of cake or head to the seafront at the end of the road, both are easily accessible from this semi-detached townhouse situated just off of the prestigious High Street in Meads. Having 3 bedrooms arranged over three floors, there's ample space to configure how you choose. Open up the doors from the modern kitchen/breakfast on to the pretty, southerly courtyard garden. With its dappled sunlight under the pretty trees, it's a wonderfully tranguil space to enjoy. Upstairs, all of the rooms have big windows making them bright, none more so than the living room which enjoys views over the roof tops beyond. There's a toilet on each floor by way of a shower room, bathroom and ground floor w/c and the features don't stop there as there's a handy utility room, balcony to the front, integral garage and off road parking space. Village pubs, the adjacent South Downs, bus routes nearby, the positives go on and on.

#### Main Features

- 3 Bedroom Home
- Arranged Over 3 Floors
- Modern Kitchen/Breakfast Room
- Garage and Off Road Parking
- Yards From The Meads High Street
- Easy Access To The Seafront and South Downs