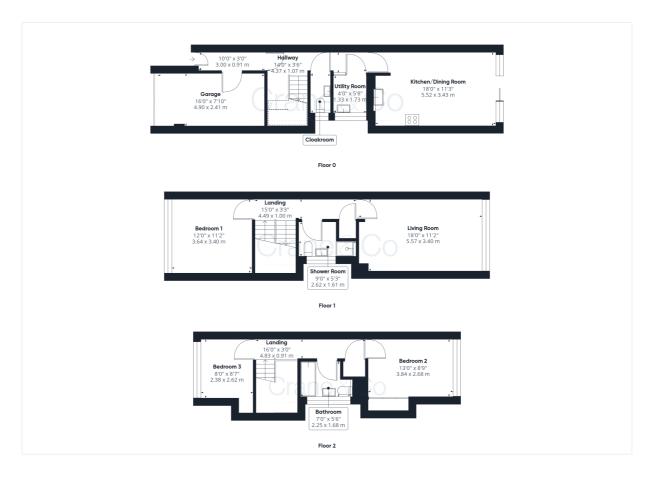

#### Room Sizes

Ground Floor:

Entrance Hallway

Cloakroom

Utility Room

Kitchen/Dining Room - 18' 0" x 11' 3"

Garage

First Floor:

Bedroom 1 - 12' 0" x 11' 2"

Shower Room

Living Room -18' 0" x 11' 2"

Second Floor:

Bedroom 2 - 13' 0" x 8' 9"

Bedroom 3 - 8' 7" x 8' 0"

Bathroom