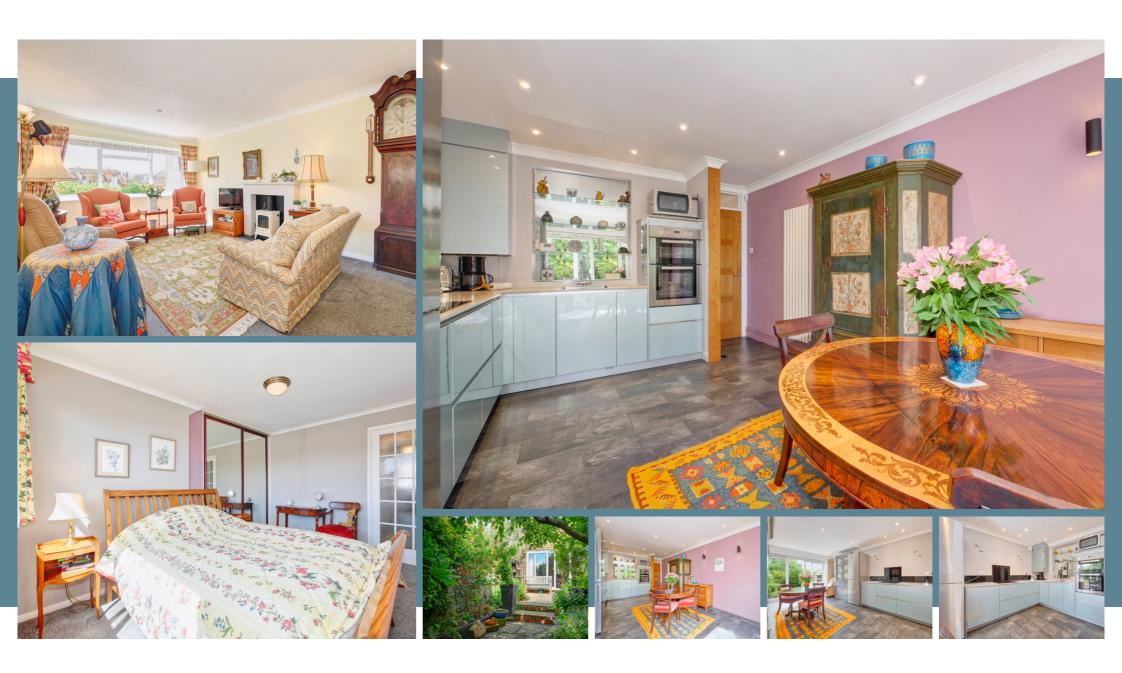

#### 2 Derwent Road, Eastbourne, East Sussex BN20 7PH

PRICE GUIDE £485.000 - £525.000

WATCH THE FILM AND 3D TOUR and view EXPERT PHOTOGRAPHY at craneandco.co.uk (ALL PROVIDED FREE FOR ALL OUR SELLERS)

Whether you want to wander down the high street for a newspaper and a piece of cake or head to the seafront at the end of the road, both are easily accessible from this semi-detached townhouse situated just off of the prestigious High Street in Meads. Having 3 bedrooms arranged over three floors, there's ample space to configure how you choose. Open up the doors from the modern kitchen/breakfast on to the pretty, southerly courtyard garden. With its dappled sunlight under the pretty trees, it's a wonderfully tranguil space to enjoy. Upstairs, all of the rooms have big windows making them bright, none more so than the living room which enjoys views over the roof tops beyond. There's a toilet on each floor by way of a shower room, bathroom and ground floor w/c and the features don't stop there as there's a handy utility room, balcony to the front, integral garage and off road parking space. Village pubs, the adjacent South Downs, bus routes nearby, the positives go on and on.