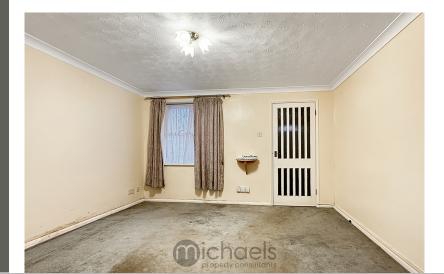

#### **Living Room**

12' 5" x 12' 8" (3.78m x 3.86m) UPVC window to front aspect, electric storage heater.