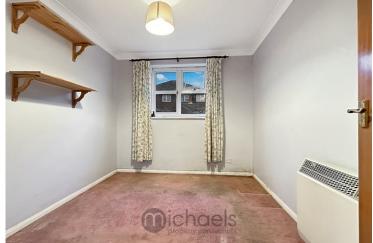

#### **Bedroom**

 $10' 4" \times 8' 5" (3.15m \times 2.57m)$  UPVC window to front aspect, electric storage heater, built in wardrobes.