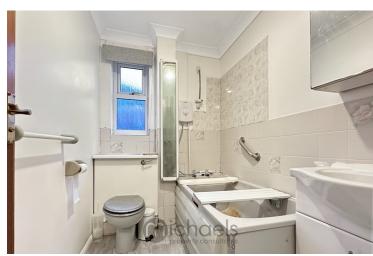

#### **Bathroom**

7' 3" x 5' 9" (2.21 m x 1.75 m) Obscured window to side aspect, panelled bath with shower attached, tiled walls, low level W.C, vanity wash basin.