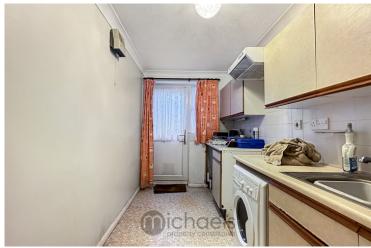

#### Kitchen

 $13'3" \times 6'9"$  (4.04m x 2.06m) Full range of base and eye level units, cupboards and work surfaces, space for appliances, door leading out to garden.