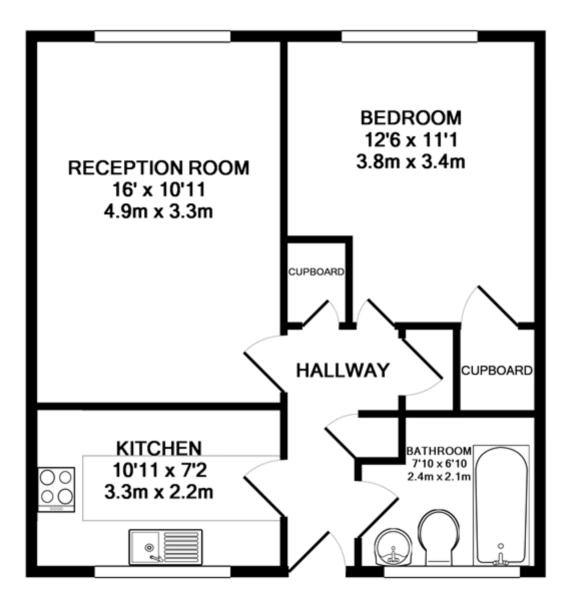

## TOTAL APPROX. FLOOR AREA 510 SQ.FT. (47.4 SQ.M.)

Whilst every attempt has been made to ensure the accuracy of the floor plan contained here, measurements of doors, windows, rooms and any other items are approximate and no responsibility is taken for any error, omission, or mis-statement. This plan is for illustrative purposes only and should be used as such by any prospective purchaser. The services, systems and appliances shown have not been tested and no guarantee as to their operability or efficiency can be given Made with Metropix ©2015