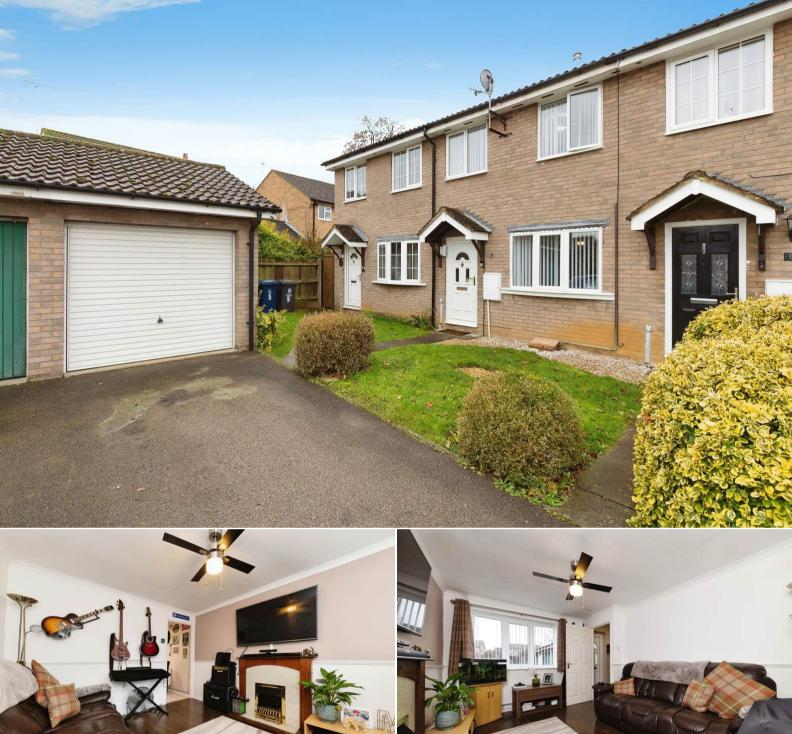

## Woodbrook Close Cambridge

Bettermove are proud to present this 2 bedroom terraced house in Papworth Everard available with no forward chain.

The property benefits from double glazing, gas central heating throughout and has off street parking available via the driveway. The council tax band is B.

The interior of this well presented property comprises a spacious living room, conservatory and the fitted kitchen on the ground floor. The first floor consists of 2 bedrooms and the family bathroom. The exterior boasts a private rear garden, perfect for enjoying the summer months.

Located in the popular village of Papworth Everard, the property is close to a range of amenities, including shops, restaurants and pubs. Excellent transport connections can be found from the A1, the A428 and many local bus routes.