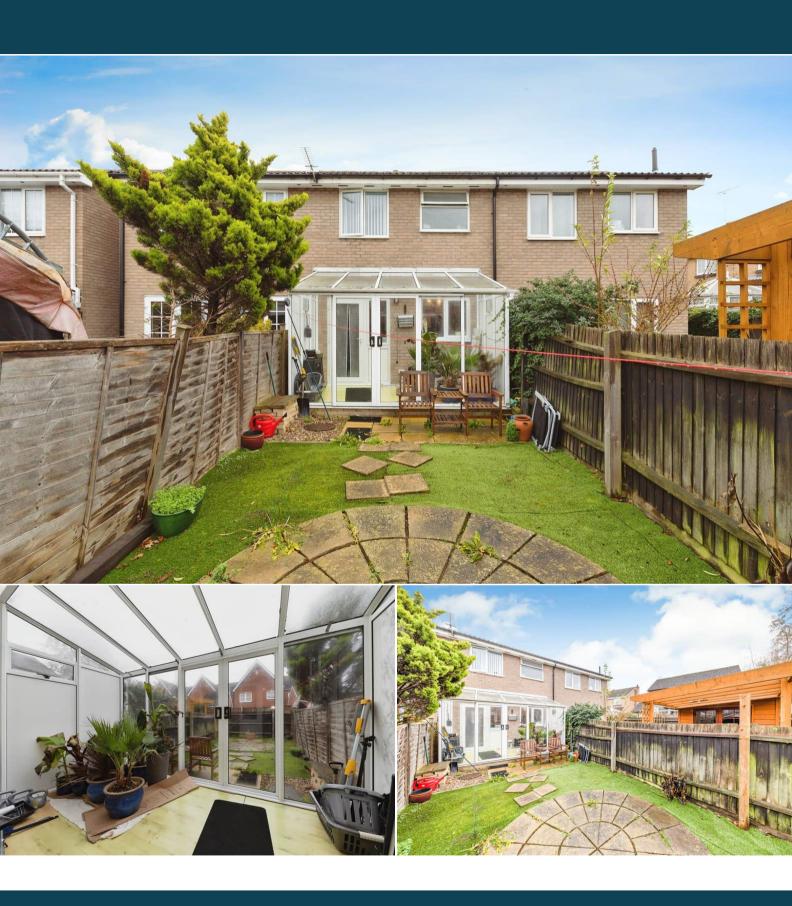

The interior of this well presented property comprises a spacious living room, conservatory and the fitted kitchen on the ground floor. The first floor consists of 2 bedrooms and the family bathroom. The exterior boasts a private rear garden, perfect for enjoying the summer months.

Located in the popular village of Papworth Everard, the property is close to a range of amenities, including shops, restaurants and pubs. Excellent transport connections can be found from the A1, the A428 and many local bus routes.