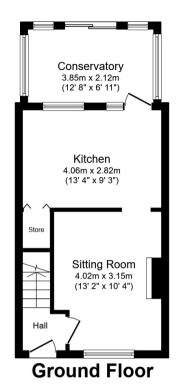

Total floor area 63.8 m² (686 sq.ft.) approx

This floor plan is for illustrative purposes only. It is not drawn to scale. Any measurements, floor areas (including any total floor area), openings and orientation are approximate. No details are guaranteed, they cannot be relied upon for any purpose and they do not form part of any agreement. No liability is taken for any error, omission or misstatement. A party must rely upon its own inspection(s). Powered by www.focalagent.com