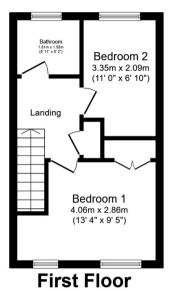

The interior of this well presented property comprises a spacious living room, conservatory and the fitted kitchen on the ground floor. The first floor consists of 2 bedrooms and the family bathroom. The exterior boasts a private rear garden, perfect for enjoying the summer months.

Total floor area 63.8 m² (686 sq.ft.) approx

This floor plan is for illustrative purposes only. It is not drawn to scale. Any measurements, floor areas (including any total floor area), openings and orientation are approximate. No details are guaranteed, they cannot be relied upon for any purpose and they do not form part of any agreement. No liability is taken for any error, omission or misstatement. A party must rely upon its own inspection(s). Powered by www.focalagent.com