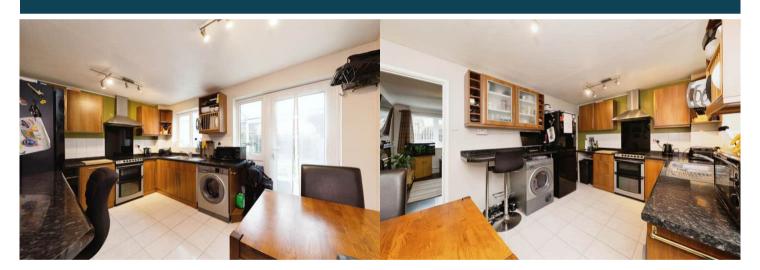

The interior of this well presented property comprises a spacious living room, conservatory and the fitted kitchen on the ground floor. The first floor consists of 2 bedrooms and the family bathroom. The exterior boasts a private rear garden, perfect for enjoying the summer months.