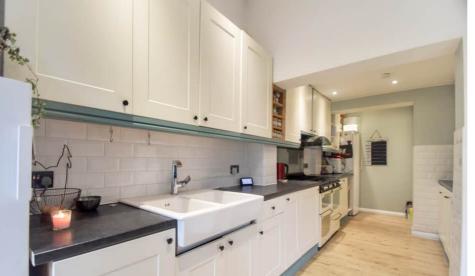

Benefitting from a spacious driveway, ideal for busy households or visitors with parking for multiple vehicles. Versatile Accommodation, spanning three floors, this home is thoughtfully designed to meet your family's needs. On the ground floor a welcoming hallway with original parquet flooring leads to a spacious lounge with original ceilings, a convenient W/C, and a utility room. The extended rear features a beautifully appointed open-plan kitchen with a range cooker, a snug with a cosy multi-fuel burner, and a dining room with bi-folding doors opening onto the garden which is perfect for relaxing evenings or entertaining. On the first floor, a modern family bathroom and three generously sized double bedrooms, including an en-suite to the main. On the second floor two further double bedrooms, one with a walk-in wardrobe, and an additional family bathroom for extra convenience. Retaining it's 1930's charm with original parquet flooring and stunning ceiling details in the lounge and dining room. Sustainable living and energy efficiency is another key feature, with solar panels and a rainwater harvesting system, great for the environment and your utility bills! Externally an expansive west facing garden with over 170ft of outdoor space, perfect for family activities, gardening, or relaxing in the sunshine, several storage sheds and a workshop with power adds extra practicality. This home combines character, comfort, and convenience in a highly desirable location. With excellent transport links, schools, and amenities nearby, this property is chain free and ready to welcome its next owners, so don't miss out contact the Greyfox sales team in Rainham today to arrange your viewing.\*\*EPC Awaited\*\*