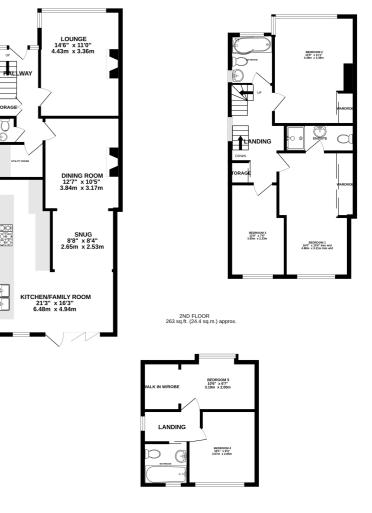

GROUND FLOOR 692 sq.ft. (64.3 sq.m.) approx. 1ST FLOOR 577 sq.ft. (53.6 sq.m.) approx.

#### TOTAL FLOOR AREA : 1532 sq.ft. (142.3 sq.m.) approx.

Whilst every attempt has been made to ensure the accuracy of the floorplan contained here, measurements of doors, windows, rooms and any other items are approximate and no responsibility is taken for any error, omission or mis-statement. This plan is for illustrative purposes only and should be used as such by any prospective purchaser. The services, systems and appliances shown have not been tested and no guarantee as to their operability or efficiency can be given. Made with Metropix @2024