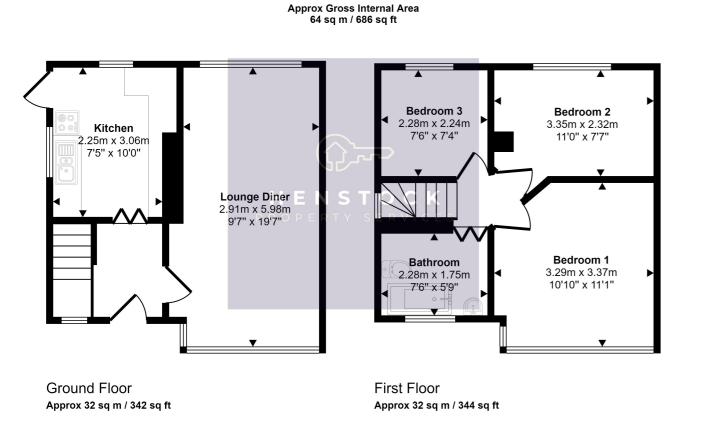

This floorplan is only for illustrative purposes and is not to scale. Measurements of rooms, doors, windows, and any items are approximate and no responsibility is taken for any error, omission or mis-statement. Icons of items such as bathroom suites are representations only and may not look like the real items. Made with Made Snappy 360.

# **GROUND FLOOR**

# Entrance

Hallway with oak effect laminate flooring, double radiator.

# Through Lounge / Dining Room

2.91m x 5.98m (9' 7" x 19' 7") views to front and rear, central feature fireplace, stone and oak surround, slate hearth, freestanding gas fire, space for dining suite, 2 double radiators.

# Kitchen

2.25m x 3.06m (7' 5" x 10' 0") views to side and rear, white and oak trimmed units, marble style worktops, stainless steel sink with chrome mixer tap, tiled walls, plumbed for freestanding gas cooker and washer, doors to rear garden, single radiator.

# **FIRST FLOOR**

#### Bedroom 1

3.29m x 3.37m (10' 10" x 11' 1") picture window to front, single radiator.

### Bedroom 2

3.35m x 2.32m (11' 0" x 7' 7") views to rear, single radiator.

#### Bedroom 3

2.28m x 2.24m (7' 6" x 7' 4") views to rear, single radiator.

# Bathroom

2.28m x 1.75m (7' 6" x 5' 9") white suite comprising; bath, w.c, sink, tiled walls, single radiator.