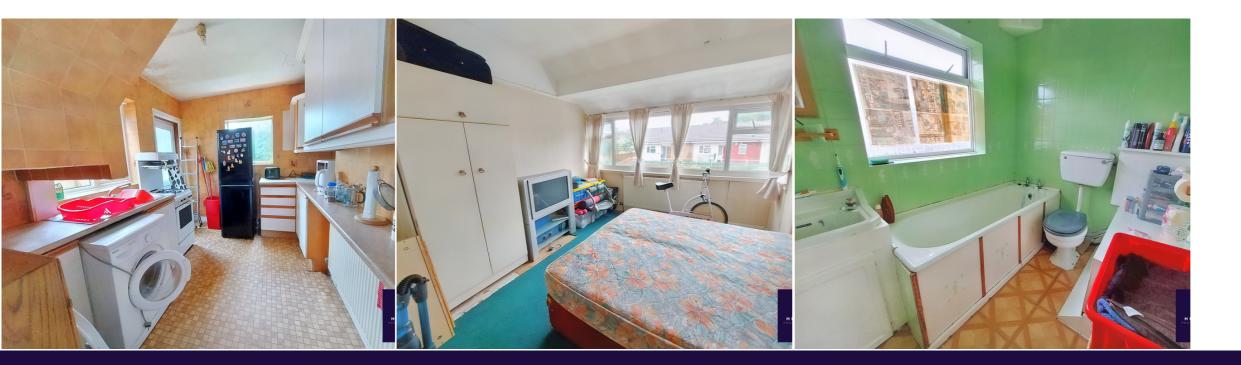

# Kitchen

2.25m x 3.06m (7' 5" x 10' 0") views to side and rear, white and oak trimmed units, marble style worktops, stainless steel sink with chrome mixer tap, tiled walls, plumbed for freestanding gas cooker and washer, doors to rear garden, single radiator.

#### Bedroom 1

3.29m x 3.37m (10' 10" x 11' 1") picture window to front, single radiator.

### Bedroom 2

3.35m x 2.32m (11' 0" x 7' 7") views to rear, single radiator.

#### Bedroom 3

2.28m x 2.24m (7' 6" x 7' 4") views to rear, single radiator.

# Bathroom

2.28m x 1.75m (7' 6" x 5' 9") white suite comprising; bath, w.c, sink, tiled walls, single radiator.