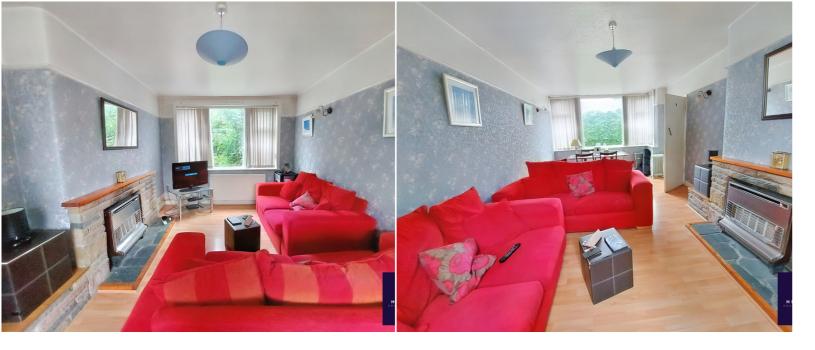

# Through Lounge / Dining Room

2.91m x 5.98m (9' 7" x 19' 7") views to front and rear, central feature fireplace, stone and oak surround, slate hearth, freestanding gas fire, space for dining suite, 2 double radiators.